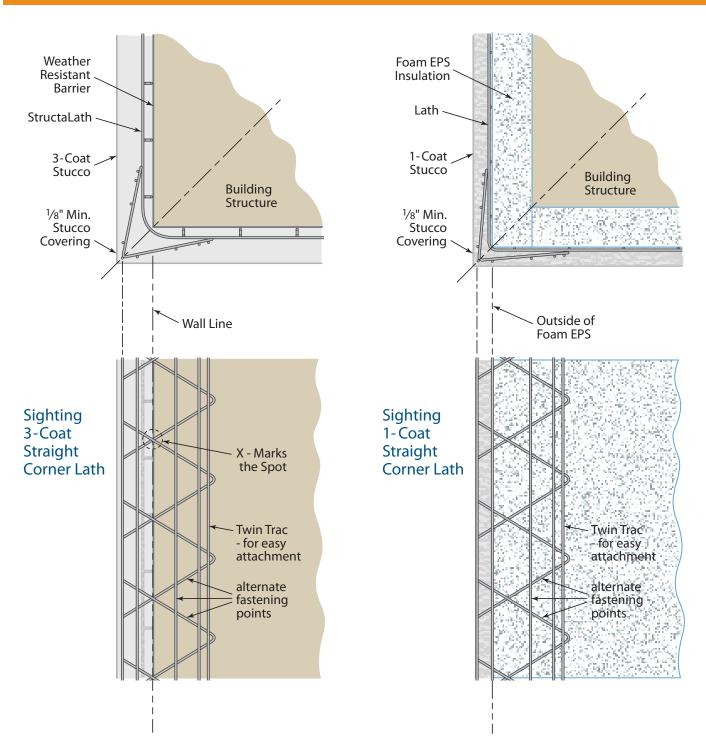

#### **FEATURES**

- Engineered to provide superior reinforcement for stucco corners
- Unique Truss design ensures a consistent 'true' - straight reinforcing corner - every-time
- Increased rigidity for precise corner plaster work
- Improved embedment
- Abundant nailing opportunities & twin trac's – for ease of attachment
- Easy to handle with fewer sharp ends

### **PROFILES**

- 3 Coat Straight 9' and 10'
- 1 Coat Straight 10'
- For Arch, Bullnose Arch and Short flange – we provide our regular Structacorner design