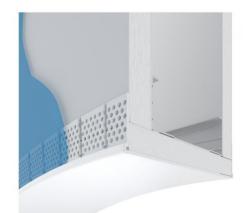

## Vinyl Partition End Cap (PEC50 & PEC58) Vinyl Trims

Vinyl partition end caps quickly finish doorways, knee walls and wall ends by capping the ends of a wall and providing a finish face. Vinyl partition end caps are designed with a special factory punched slotted flange. The slots can be cut easily to form arches or curves. This product provides time (cost) savings through single-piece installation versus installing two corner beads. You also use less compound than two corner bead applications. Multiple perforations enhance strength of joint compound adhesion. Easy to cut, rust proof and dent resistant.

#### Storage:

All stored materials shall be kept dry. Materials shall be stacked off the ground, supported on a level platform, and protected from the weather.

- Rust proof and dent resistant
- Available for 1/2" and 5/8" gypsum wallboard
- One-piece installed cost savings
- Easily forms arches or curves