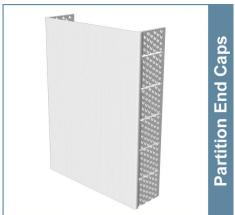

## Vinyl Partition End Cap (PEC50 & PEC58) Vinyl Trims

Vinyl partition end caps quickly finish doorways, knee walls and wall ends by capping the ends of a wall and providing a finish face. Vinyl partition end caps are designed with a special factory punched slotted flange. The slots can be cut easily to form arches or curves. This product provides time (cost) savings through single-piece installation versus installing two corner beads. You also use less compound than two corner bead applications. Multiple perforations enhance strength of joint compound adhesion. Easy to cut, rust proof and dent resistant.

#### **Product Data & Ordering Information:**

Material: Dimensions: 0.028" PVC (Polyvinyl Chloride) 2-1/2" & 3-5/8" widths

| Product code | Board thickness | Overall width | "T" slotted flanges | Length | Pcs./Ctn. |
|--------------|-----------------|---------------|---------------------|--------|-----------|
| PEC50-358-10 | 1/2"            | 4-5/8"        | 1-1/8"              | 10'    | 10        |
| PEC58-358-10 | 5/8"            | 4-7/8"        | 1-1/8"              | 10'    | 10        |
| PEC50-250-10 | 1/2"            | 3-1/2"        | 1-1/8"              | 10'    | 10        |
| PEC58-250-10 | 5/8"            | 3-3/4"        | 1-1/8"              | 10'    | 10        |