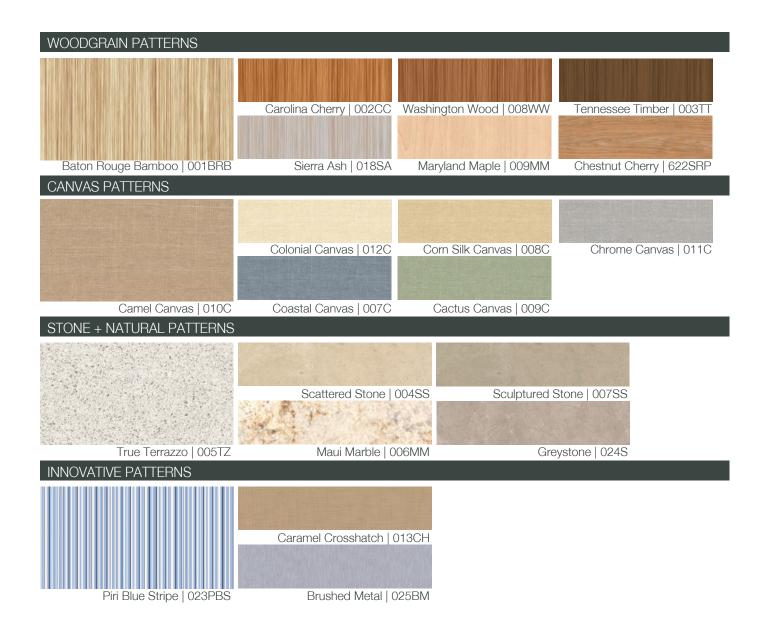

## **DESIGNS** collections + custom imaged wall panels

PATHWAYS COLLECTION | BEAM (06PW

CLASSIC COLLECTION | COASTAL CANVAS (007C)

CLASSIC COLLECTION | CAMEL CANVAS (010C)

DESIGNS resilient wall coverings, bring both style and durability into any commercial space. No need to sacrifice aesthetics for hygiene.

## The Forest Collection

Sabine | 30W repre

MINIMUM ORDER QUANTITIES AND OTHER TERMS MAY APPLY. PLEASE CONTACT SALES@CRANECOMPOSITES.COM FOR ADDITIONAL INFORMATION

IMAGES ARE BASED ON A 2'X2' EXAMPLE - FULL PANELS MAY HAVE SLIGHT DIFFERENCES IN PATTERN AND HUE IN ORDER TO PORTRAY A REALISTIC MATERIAL VIEW.

## DESIGNS

MINIMUM ORDER QUANTITIES AND OTHER TERMS MAY APPLY. PLEASE CONTACT SALES@CRANECOMPOSITES.COM FOR ADDITIONAL INFORMATION

IMAGES ARE BASED ON A 2'X2' EXAMPLE - FULL PANELS MAY HAVE SLIGHT DIFFERENCES IN PATTERN AND HUE IN ORDER TO PORTRAY A REALISTIC MATERIAL VIEW.