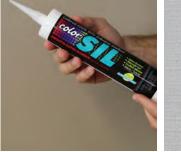

## COLOR SIL COLOR-MATCHED CAULK

Use Color Rite's Color Sil caulk for professional looking panel installations without the use of moldings. Crane has teamed up with Color Rite to provide materials that compliment Crane wall panels in over 40 colors. Use with Color Rite's Pre-Tooling Mist to install with ease.