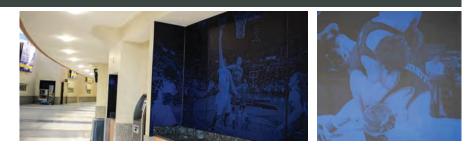

#### PHOTOGRAPHY

Utilize high resolution photography for stunning interior walls. At the University of Michigan Crisler Center, various athletic event photographs were printed in the iconic Michigan blue color.