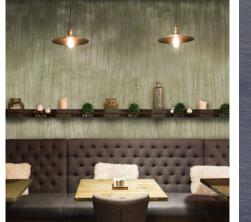

## ILLUSTRATIONS

Create your own unique design on a blank canvas for endless options. Joliet West High School in Illinois features a unique word cloud pattern that showcases team spirit in the locker room, while a full wall mural boldly accents the dining room bar at Maple Landing in Dallas, TX - which started as a drawing on a tablet.