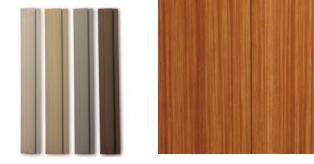

## SILHOUETTE TRIMS

Silhouette Trims offer a narrow profile to minimize the seam. Crane Composites Silhouette Trims feature patterned expansion control guides to assist with proper FRP installation. Available in 10' lengths in Classic collection.

## Aluminum Trims

Designed for a contrasting and upscale look. Available in 10' lengths in silver color.

cranecomposites.com

1.800.435.0080

sales@cranecomposites.com

The following are trademarks of Crane Composites, Inc. or a related company: Glasbord, Kemlite, Kemply, Surfaseal, Sanigrid, Silhouette Trims and Varietex | 7500 | REV 17 | 04.2020 (8812)