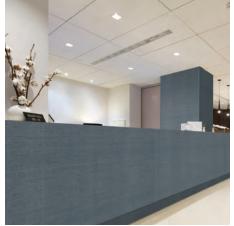

### VARIATIONS

Alter an existing pattern by adding corporate identity to a panel or modifying colors. Barry's Bagels in Troy, MI utilized our DESIGNS Payette from the Forest collection while added their logo and slogan to accentuate the desired brand image.