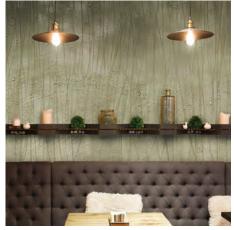

#### PHOTOGRAPHY

Utilize high resolution photography for stunning interior walls. At the University of Michigan Crisler Center, various athletic event photographs were printed in the iconic Michigan blue color.

## BRANDING

Easily add your logo to an existing pattern, solid color, or image. The Revolving Kitchen in Dallas, TX added their logo to an open kitchen setting.