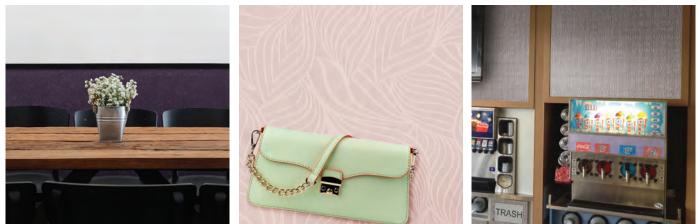

## BRANDING

Easily add your logo to an existing pattern, solid color, or image. The Revolving Kitchen in Dallas, TX added their logo to an open kitchen setting.

### VARIATIONS

Alter an existing pattern by adding corporate identity to a panel or modifying colors. Barry's Bagels in Troy, MI utilized our DESIGNS Payette from the Forest collection while added their logo and slogan to accentuate the desired brand image.