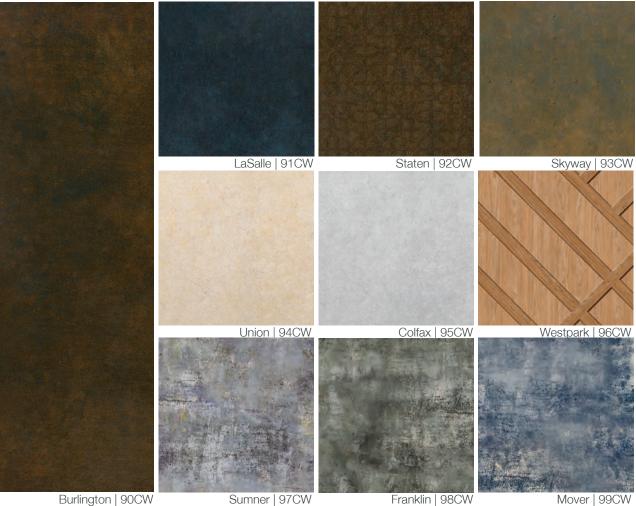

# 8 The City Works Collection

Sumner | 97CW

Mover | 99CW

Signals | 01PW

Connect | 11PW

Footprint | 12PW

MINIMUM ORDER QUANTITIES AND OTHER TERMS MAY APPLY. PLEASE CONTACT SALES@CRANECOMPOSITES.COM FOR ADDITIONAL INFORMATION

IMAGES ARE BASED ON A 2'X2' EXAMPLE - FULL PANELS MAY HAVE SLIGHT DIFFERENCES IN PATTERN AND HUE IN ORDER TO PORTRAY A REALISTIC MATERIAL VIEW.

DUE TO LIMITATIONS OF THE PRINTING PROCESS, PATTERNS AND COLORS MAY VARY. THEY ARE A REPRESENTATION OF THE PRODUCT. PLEASE OBTAIN A SAMPLE BEFORE MAKING A FINAL SELECTION AT FRPSAMPLES.COM