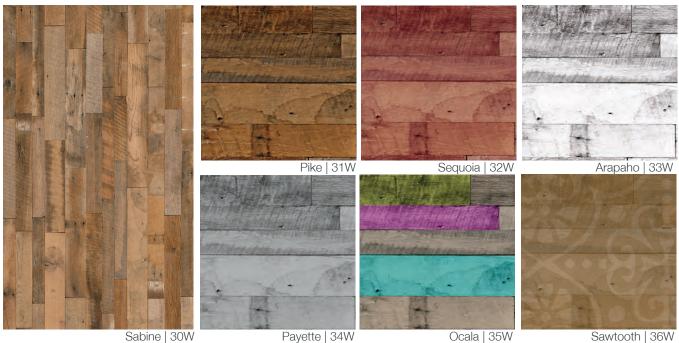

## The Forest Collection

Sabine | 30W repre

MINIMUM ORDER QUANTITIES AND OTHER TERMS MAY APPLY. PLEASE CONTACT SALES@CRANECOMPOSITES.COM FOR ADDITIONAL INFORMATION

IMAGES ARE BASED ON A 2'X2' EXAMPLE - FULL PANELS MAY HAVE SLIGHT DIFFERENCES IN PATTERN AND HUE IN ORDER TO PORTRAY A REALISTIC MATERIAL VIEW.

### VARIATIONS

Alter an existing pattern by adding corporate identity to a panel or modifying colors. Barry's Bagels in Troy, MI utilized our DESIGNS Payette from the Forest collection while added their logo and slogan to accentuate the desired brand image.