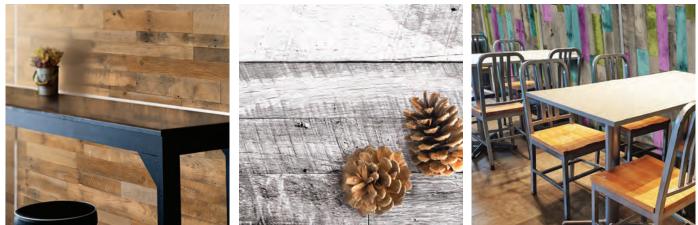

### VARIATIONS

Alter an existing pattern by adding corporate identity to a panel or modifying colors. Barry's Bagels in Troy, MI utilized our DESIGNS Payette from the Forest collection while added their logo and slogan to accentuate the desired brand image.