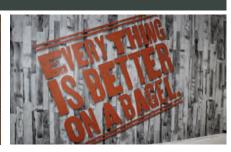

### VARIATIONS

Alter an existing pattern by adding corporate identity to a panel or modifying colors. Barry's Bagels in Troy, MI utilized our DESIGNS Payette from the Forest collection while added their logo and slogan to accentuate the desired brand image.