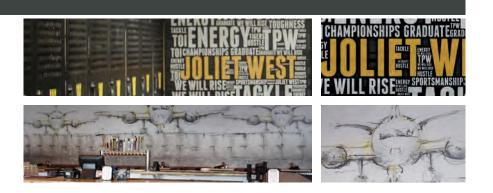

## ILLUSTRATIONS

Create your own unique design on a blank canvas for endless options. Joliet West High School in Illinois features a unique word cloud pattern that showcases team spirit in the locker room, while a full wall mural boldly accents the dining room bar at Maple Landing in Dallas, TX - which started as a drawing on a tablet.