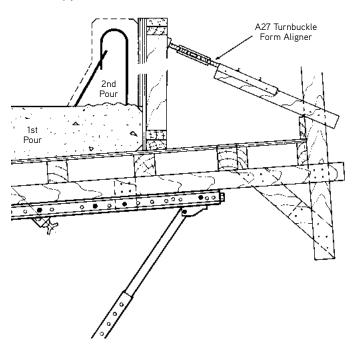

## A27 Turnbuckle Form Aligner

The A27 Turnbuckle Form Aligner consists of a 1-1/2" x 1-1/2" x 20" angle welded to a 1" diameter turnbuckle assembly. The self-cleaning coil thread offers quick adjustment for plumbing and aligning formwork. Minimum overall length of the aligner is 37". Maximum extended overall length is 40".

Nail holes in the angle allow the unit to be affixed to a length of 2x4 or 2x6 to extend the effective length of the aligner. The nailing plate is furnished with nail holes for attaching to the form and also has a 15/16" hole. The safe working load of the form aligner is limited by the lumber and nailing procedures.

## SAFETY NOTE:

A27 Turnbuckle Form Aligner is not designed for use as bracing resisting wind loads.

118 01/19