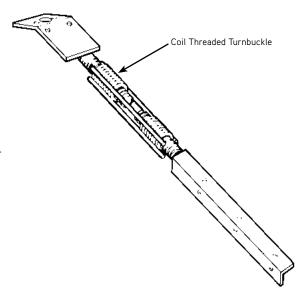

## A27 Turnbuckle Form Aligner

The A27 Turnbuckle Form Aligner consists of a 1-1/2" x 1-1/2" x 20" angle welded to a 1" diameter turnbuckle assembly. The self-cleaning coil thread offers quick adjustment for plumbing and aligning formwork. Minimum overall length of the aligner is 37". Maximum extended overall length is 40".

Nail holes in the angle allow the unit to be affixed to a length of 2x4 or 2x6 to extend the effective length of the aligner. The nailing plate is furnished with nail holes for attaching to the form and also has a 15/16" hole. The safe working load of the form aligner is limited by the lumber and nailing procedures.