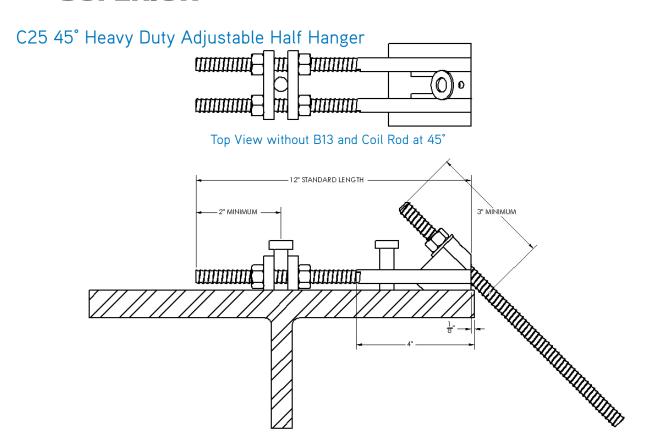

This adjustable half hanger consists of a  $45^{\circ}$  end clip welded to two  $1/2^{\circ}$  diameter coil rods, two connection bars and five  $1/2^{\circ}$  coil nuts. The standard length is  $12^{\circ}$ . Other lengths are available on request.