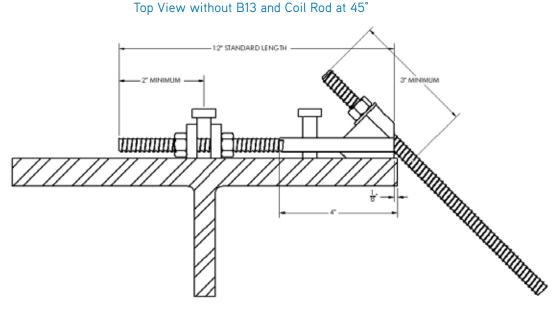

## C25 45° Heavy Duty Adjustable Half Hanger

This adjustable half hanger consists of a 45° end clip welded to two 1/2" diameter coil rods, two connection bars and five 1/2" coil nuts. The standard length is 12". Other lengths are available on request.

These half hangers are used to support overhang brackets for exterior deck formwork where one-sided forming is required, welding is not permitted and rebar or headed stud shear connectors are available to connect the hanger to.