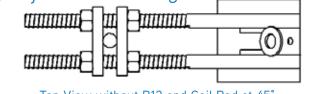

## C25 45° Heavy Duty Adjustable Half Hanger

This adjustable half hanger consists of a 45° end clip welded to two 1/2" diameter coil rods, two connection bars and five 1/2" coil nuts. The standard length is 12". Other lengths are available on request.

These half hangers are used to support overhang brackets for exterior deck formwork where one-sided forming is required, welding is not permitted and rebar or headed stud shear connectors are available to connect the hanger to.