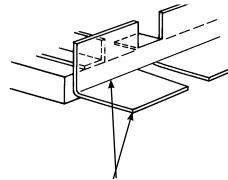

S.W.L. provides a factor of safety of approximately 2 to 1.

**NOTE:** Metal decking materials shown as example only. Actual application may vary.

Cut slot and bend tab down for hanger to fit