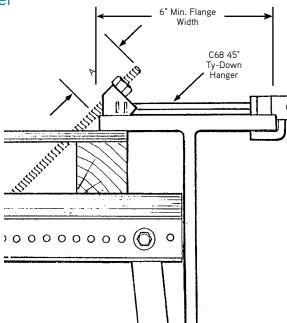

## C68 Type 4-AB Pres-Steel Ty-Down Half Hanger

The C68 is an ideal half hanger for supporting overhang formwork when stay-in-place metal decking is used on the interior bays of a bridge deck.

These half hangers are fabricated with the strut wire formed into a "J" shape so it engages the edge of the flange. A  $90^{\circ}$  interlock end clip is welded to the strut wire to provide increased capacity.

The Type 4-AB half hanger is furnished with a  $45^{\circ}$  end clip that accepts a  $1/2^{\circ}$  diameter coil rod or bolt.

## Metal Deck Application