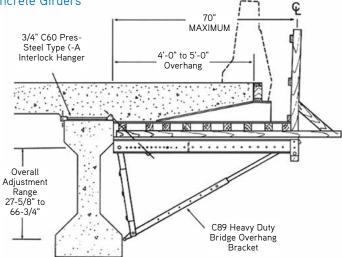

#### Warning

Contact Dayton Superior Technical Assistance for recommended spacings when conditions on your specific project vary from those shown.

01/19

Up to 3'-0" Overhangs on Precast/Prestressed Concrete Girders