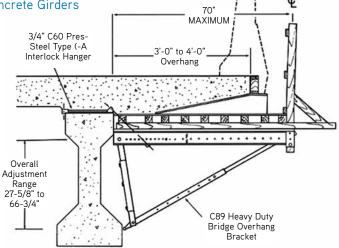

#### Warning

Contact Dayton Superior Technical Assistance for recommended spacings when conditions on your specific project vary from those shown.

106 01/19

Over 3'-0" to 4'-0" Overhangs on Precast/Prestressed Concrete Girders