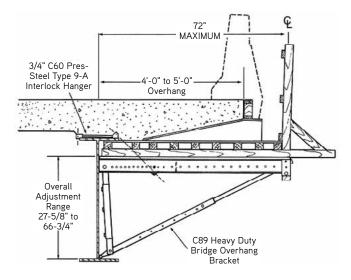

#### Warning

Contact Dayton Superior Technical Assistance for recommended spacings when conditions on your specific project vary from those shown.

104 01/19

Over 4'-0" to 5'-0" Overhangs on Steel Girders

|                    | Slab<br>Thickness | Bracket "D"  | Screed Load Per Bracket = S1 |            |                 |                  |          |                                                                                                                                           |            |       |       |      |
|--------------------|-------------------|--------------|------------------------------|------------|-----------------|------------------|----------|-------------------------------------------------------------------------------------------------------------------------------------------|------------|-------|-------|------|
| Design Load<br>PSF |                   |              | 1,500 lbs.                   | 1,250 lbs. | 750 lbs.        | 500 lbs.         | 250 lbs. | 0 lbs.                                                                                                                                    | Insert SWL |       |       |      |
| 1 31               | THICKHESS         | Difficiation |                              | В          | racket "A" Dime | nsion = 18" to 2 | O"       |                                                                                                                                           |            |       |       |      |
|                    |                   |              | 5'-6"                        | 6'-6"      | 8'-0"           | 8'-0"            | 8'-0"    | 8'-0"                                                                                                                                     | 8000       |       |       |      |
|                    |                   | 30"          | 5'-6"                        | 6'-6"      | 8'-0"           | 8'-0"            | 8'-0"    | 8'-0"                                                                                                                                     | 11300      |       |       |      |
| 125                | 6"                | 45"          | 6'-9"                        | 7'-3"      | 8'-0"           | 8'-0"            | 8'-0"    | 8'-0"                                                                                                                                     | 8000       |       |       |      |
| 123                | 0                 | 43           | 8'-0"                        | 8'-0"      | 8'-0"           | 8'-0"            | 8'-0"    | 8'-0"                                                                                                                                     | 11300      |       |       |      |
|                    |                   | 60"          | 6'-9"                        | 7'-3"      | 8'-0"           | 8'-0"            | 8'-0"    | 8'-0"                                                                                                                                     | 8000       |       |       |      |
|                    |                   | 60           | 8'-0"                        | 8'-0"      | 8'-0"           | 8'-0"            | 8'-0"    | 8'-0"<br>8'-0"<br>8'-0"                                                                                                                   | 11300      |       |       |      |
|                    |                   | 30"          | 5'-0"                        | 5'-9"      | 7'-0"           | 7'-3"            | 7'-8"    | 8'-0"                                                                                                                                     | 8000       |       |       |      |
|                    |                   | 30           | 5'-0"                        | 5'-9"      | 7'-4"           | 8'-0"            | 8'-0"    | 8'-0"                                                                                                                                     | 11300      |       |       |      |
| 150                | 8"                | 45"          | 5'-10"                       | 6'-3"      | 6'-11"          | 7'-3"            | 7'-8"    | 8'-0"                                                                                                                                     | 8000       |       |       |      |
| 150                | 8                 | 45           | 8'-0"                        | 8'-0"      | 8'-0"           | 8'-0"            | 8'-0"    | 8'-0"                                                                                                                                     | 11300      |       |       |      |
|                    |                   | 60"          | 5'-10"                       | 6'-3"      | 6'-11"          | 7'-3"            | 7'-8"    | 8'-0"                                                                                                                                     | 8000       |       |       |      |
|                    |                   | 60           | 8'-0"                        | 8'-0"      | 8'-0"           | 8'-0"            | 8'-0"    | 8'-0"                                                                                                                                     | 11300      |       |       |      |
|                    |                   | 30"          | 4'-3"                        | 5'-0"      | 6'-0"           | 6'-3"            | 6'-8"    | 7'-0"                                                                                                                                     | 8000       |       |       |      |
|                    |                   | 30           | 4'-3"                        | 5'-0"      | 6'-6"           | 7'-3"            | 8'-0"    | 8'-0" 8'-0" 8'-0" 8'-0" 8'-0" 8'-0" 8'-0" 8'-0" 8'-0" 8'-0" 8'-0" 8'-0" 8'-0" 8'-0" 7'-0" 8'-0" 7'-0" 8'-0" 7'-0" 8'-0" 6'-2" 8'-0" 6'-2" | 11300      |       |       |      |
| 175                | 10"               | 45"          | 5'-1"                        | 5'-4"      | 6'-0"           | 6'-4"            | 6'-8"    | 7'-0"                                                                                                                                     | 8000       |       |       |      |
| 1/5                | 10                | 43           | 7'-6"                        | 7'-9"      | 8'-0"           | 8'-0"            | 8'-0"    | 8'-0"                                                                                                                                     | 11300      |       |       |      |
|                    |                   |              |                              |            | 60"             | 5'-1"            | 5'-4"    | 6'-0"                                                                                                                                     | 6'-4"      | 6'-8" | 7'-0" | 8000 |
|                    |                   | 60           | 8'-0"                        | 8'-0"      | 8'-0"           | 8'-0"            | 8'-0"    | 8'-0"                                                                                                                                     | 11300      |       |       |      |
|                    |                   | 30"          | 3'-9"                        | 4'-6"      | 5'-3"           | 5'-7"            | 5'-10"   | 6'-2"                                                                                                                                     | 8000       |       |       |      |
|                    |                   |              | 3'-9"                        | 4'-6"      | 5'-9"           | 6'-5"            | 7'-1"    | 7'-9"                                                                                                                                     | 11300      |       |       |      |
| 200                | 12"               | 45"          | 4'-5"                        | 4'-9"      | 5'-3"           | 5'-7"            | 5'-10"   | 6'-2"                                                                                                                                     | 8000       |       |       |      |
| 200                | ۱۷                |              | 6'-9"                        | 7'-4"      | 7'-10"          | 8'-0"            | 8'-0"    | 8'-0"                                                                                                                                     | 11300      |       |       |      |
|                    |                   | 60"          | 4'-5"                        | 4'-8"      | 5'-3"           | 5'-7"            | 5'-10"   | 6'-2"                                                                                                                                     | 8000       |       |       |      |
|                    |                   | 00           | 7'-0"                        | 7'-4"      | 7'-10"          | 8'-0"            | 8'-0"    | 8'-0"                                                                                                                                     | 11300      |       |       |      |

#### Notes

Design includes 50 PSF live load on walkway area.

Overhang form lumber must be checked to mae sure it will span the selected spacing.