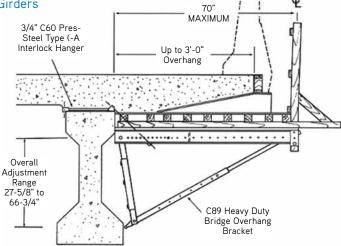

#### Warning

Contact Dayton Superior Technical Assistance for recommended spacings when conditions on your specific project vary from those shown.

01/19

Up to 3'-0" Overhangs on Precast/Prestressed Concrete Girders

|                    | Slab<br>Thickness | Bracket "D" Dimension | Screed Load Per Bracket = S1 |            |                  |                   |          |        |            |
|--------------------|-------------------|-----------------------|------------------------------|------------|------------------|-------------------|----------|--------|------------|
| Design Load<br>PSF |                   |                       | 1,500 lbs.                   | 1,250 lbs. | 750 lbs.         | 500 lbs.          | 250 lbs. | 0 lbs. | Insert SWL |
| FSF                | THICKHESS         | Dimension             |                              | E          | Bracket "A" Dime | nsion = 12" to 16 | 5"       |        |            |
|                    |                   |                       | 7'-8"                        | 8'-0"      | 8'-0"            | 8'-0"             | 8'-0"    | 8'-0"  | 8000       |
|                    |                   | 30"                   | 8'-0"                        | 8'-0"      | 8'-0"            | 8'-0"             | 8'-0"    | 8'-0"  | 11300      |
| 125                | 6"                | 45"                   | 7'-8"                        | 8'-0"      | 8'-0"            | 8'-0"             | 8'-0"    | 8'-0"  | 8000       |
| 123                | 0                 | 45                    | 8'-0"                        | 8'-0"      | 8'-0"            | 8'-0"             | 8'-0"    | 8'-0"  | 11300      |
|                    |                   | 60"                   | 7'-8"                        | 8'-0"      | 8'-0"            | 8'-0"             | 8'-0"    | 8'-0"  | 8000       |
|                    |                   | 60                    | 8'-0"                        | 8'-0"      | 8'-0"            | 8'-0"             | 8'-0"    | 8'-0"  | 11300      |
|                    |                   | 30"                   | 6'-8"                        | 7'-1"      | 8'-0"            | 8'-0"             | 8'-0"    | 8'-0"  | 8000       |
|                    | 8"                | 30                    | 8'-0"                        | 8'-0"      | 8'-0"            | 8'-0"             | 8'-0"    | 8'-0"  | 11300      |
| 150                |                   | 45"                   | 6'-8"                        | 7'-1"      | 8'-0"            | 8'-0"             | 8'-0"    | 8'-0"  | 8000       |
| 130                |                   |                       | 8'-0"                        | 8'-0"      | 8'-0"            | 8'-0"             | 8'-0"    | 8'-0"  | 11300      |
|                    |                   | 60"                   | 6'-8"                        | 7'-1"      | 8'-0"            | 8'-0"             | 8'-0"    | 8'-0"  | 8000       |
|                    |                   | 00                    | 8'-0"                        | 8'-0"      | 8'-0"            | 8'-0"             | 8'-0"    | 8'-0"  | 11300      |
|                    |                   | 30"                   | 6'-0"                        | 6'-4"      | 7'-1"            | 7'-5"             | 7'-10"   | 8'-0"  | 8000       |
|                    |                   | 30                    | 8'-0"                        | 8'-0"      | 8'-0"            | 8'-0"             | 8'-0"    | 8'-0"  | 11300      |
| 175                | 10"               | 45"                   | 6'-0"                        | 6'-4"      | 7'-1"            | 7'-5"             | 7'-10"   | 8'-0"  | 8000       |
| 1/3                | 10                | 40                    | 8'-0"                        | 8'-0"      | 8'-0"            | 8'-0"             | 8'-0"    | 8'-0"  | 11300      |
|                    |                   | 60"                   | 6'-0"                        | 6'-4"      | 7'-1"            | 7'-5"             | 7'-10"   | 8'-0"  | 8000       |
|                    |                   | 00                    | 8'-0"                        | 8'-0"      | 8'-0"            | 8'-0"             | 8'-0"    | 8'-0"  | 11300      |
|                    |                   | 30"                   | 5' 4"                        | 5'-8"      | 6'-4"            | 6'-8"             | 7'-0"    | 7'-4"  | 8000       |
|                    |                   |                       | 8'-0"                        | 8'-0"      | 8'-0"            | 8'-0"             | 8'-0"    | 8'-0"  | 11300      |
| 200                | 12"               | 45"                   | 5' 4"                        | 5'-8"      | 6'-4"            | 6'-8"             | 7'-0"    | 7'-4"  | 8000       |
| 200                | 14                |                       | 8'-0"                        | 8'-0"      | 8'-0"            | 8'-0"             | 8'-0"    | 8'-0"  | 11300      |
|                    |                   | 60"                   | 5' 4"                        | 5'-8"      | 6'-4"            | 6'-8"             | 7'-0"    | 7'-4"  | 8000       |
|                    |                   | 00                    | 8'-0"                        | 8'-0"      | 8'-0"            | 8'-0"             | 8'-0"    | 8'-0"  | 11300      |

### Notes:

- 1. Design includes 50 PSF live load on walkway area.
- 2. Overhang form lumber must be checked to mae sure it will span the selected spacing.