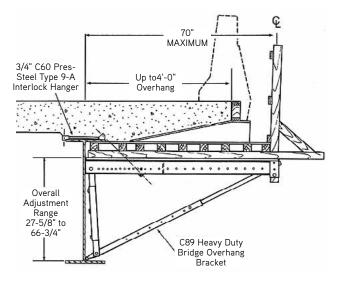

Up to 4'-0" Overhangs on Steel Girders

| Design<br>Load PSF | Slab<br>Thickness | Bracket "D" Dimension | Screed Load Per Bracket = S1 |            |                 |                   |          |        |            |
|--------------------|-------------------|-----------------------|------------------------------|------------|-----------------|-------------------|----------|--------|------------|
|                    |                   |                       | 1,500 lbs.                   | 1,250 lbs. | 750 lbs.        | 500 lbs.          | 250 lbs. | 0 lbs. | Insert SWL |
| Load 1 31          | THICKHESS         | Dilliension           |                              | Е          | racket "A" Dime | nsion = 18" to 20 | )"       | •      |            |
|                    |                   |                       | 7'-11"                       | 8'-0"      | 8'-0"           | 8'-0"             | 8'-0"    | 8'-0"  | 8000       |
|                    |                   | 30"                   | 8'-0"                        | 8'-0"      | 8'-0"           | 8'-0"             | 8'-0"    | 8'-0"  | 11300      |
| 125                | 6"                | 45"                   | 7'-11"                       | 8'-0"      | 8'-0"           | 8'-0"             | 8'-0"    | 8'-0"  | 8000       |
| 125                | 0                 | 45                    | 8'-0"                        | 8'-0"      | 8'-0"           | 8'-0"             | 8'-0"    | 8'-0"  | 11300      |
|                    |                   | 60"                   | 7'-11"                       | 8'-0"      | 8'-0"           | 8'-0"             | 8'-0"    | 8'-0"  | 8000       |
|                    |                   | 60                    | 8'-0"                        | 8'-0"      | 8'-0"           | 8'-0"             | 8'-0"    | 8'-0"  | 11300      |
|                    |                   | 30"                   | 6'-9"                        | 7'-2"      | 8'-0"           | 8'-0"             | 8'-0"    | 8'-0"  | 8000       |
|                    |                   | 30                    | 7'-5"                        | 8'-0"      | 8'-0"           | 8'-0"             | 8'-0"    | 8'-0"  | 11300      |
| 150                | 8"                | " 45"                 | 6'-9"                        | 7'-2"      | 8'-0"           | 8'-0"             | 8'-0"    | 8'-0"  | 8000       |
| 150                | 8                 |                       | 8'-0"                        | 8'-0"      | 8'-0"           | 8'-0"             | 8'-0"    | 8'-0"  | 11300      |
|                    |                   | 60"                   | 6'-9"                        | 7'-2"      | 8'-0"           | 8'-0"             | 8'-0"    | 8'-0"  | 8000       |
|                    |                   | 60                    | 8'-0"                        | 8'-0"      | 8'-0"           | 8'-0"             | 8'-0"    | 8'-0"  | 11300      |
|                    |                   | 30"                   | 5'-11"                       | 6'-3"      | 7'-0"           | 7'-4"             | 7'-8"    | 8'-0"  | 8000       |
|                    |                   | 30                    | 6'-9"                        | 7'-3"      | 8'-0"           | 8'-0"             | 8'-0"    | 8'-0"  | 11300      |
| 175                | 10"               | 45"                   | 6'-0"                        | 6'-3"      | 7'-0"           | 7'-4"             | 7'-8"    | 8'-0"  | 8000       |
| 113                | 10                | 45                    | 8'-0"                        | 8'-0"      | 8'-0"           | 8'-0"             | 8'-0"    | 8'-0"  | 11300      |
|                    |                   | 60"                   | 6'-0"                        | 6'-3"      | 7'-0"           | 7'-4"             | 7'-8"    | 8'-0"  | 8000       |
|                    |                   | 00                    | 8'-0"                        | 8'-0"      | 8'-0"           | 8'-0"             | 8'-0"    | 8'-0"  | 11300      |
|                    |                   | 30"                   | 5' 3"                        | 5'-7"      | 6'-3"           | 6'-8"             | 7'-0"    | 7'-4"  | 8000       |
|                    |                   | 30                    | 6'-0"                        | 6'-9"      | 8'-0"           | 8'-0"             | 8'-0"    | 8'-0"  | 11300      |
| 200                | 12"               | 45"                   | 5' 3"                        | 5'-7"      | 6'-3"           | 6'-8"             | 7'-0"    | 7'-4"  | 8000       |
| 200                | 12                | 40                    | 8'-0"                        | 8'-0"      | 8'-0"           | 8'-0"             | 8'-0"    | 8'-0"  | 11300      |
|                    |                   | 60"                   | 5' 3"                        | 5'-7"      | 6'-3"           | 6'-8"             | 7'-0"    | 7'-4"  | 8000       |
|                    |                   | 00                    | 8'-0"                        | 8'-0"      | 8'-0"           | 8'-0"             | 8'-0"    | 8'-0"  | 11300      |

### Notes:

- 1. Design includes 50 PSF live load on walkway area.
- Overhang form lumber must be checked to mae sure it will span the selected spacing.

#### Warning

Contact Dayton Superior Technical Assistance for recommended spacings when conditions on your specific project vary from those shown.

104 01/19

Over 4'-0" to 5'-0" Overhangs on Steel Girders