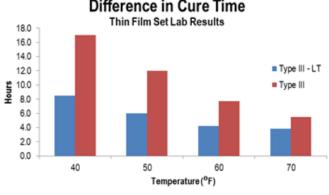

Pro-Poxy Type III DOT LT provides superior performance where it matters: at low temperatures. The colder it gets, the better it out-performs current epoxy systems, while still maintaining enhanced, yet manageable cure times.