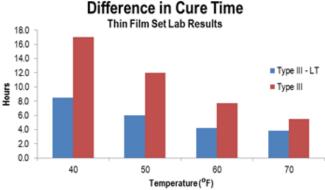

Pro-Poxy Type III DOT LT provides superior performance where it matters: at low temperatures. The colder it gets, the better it out-performs current epoxy systems, while still maintaining enhanced, yet manageable cure times.