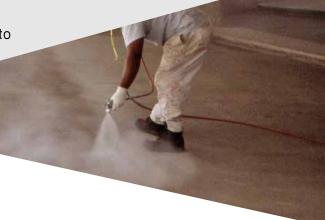

## **DESCRIPTION**

Top-Cast® SS 100 is an innovative surface protectant designed to keep splatter, color, cementitious toppings, cures and retarder overspray from adhering to the surfaces surrounding a concrete placing and finishing operation.

## FEATURES & BENEFITS

- Protects surfaces from overspray or splatters
- Replaces the need for costly plastic barriers
- Easier to use than plastic coverings
- Easy to remove
- Water clean-up