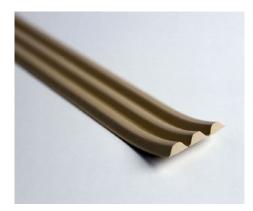

# A wide range of colors, textures and widths

To ensure an attractive, substrate-matching seal, DOWSIL™ 123 Silicone Seal is available in both matte and textured finishes in six standard building colors, as well as custom colors.

DOWSIL<sup>TM</sup> 123 Silicone Seal is supplied in 100-foot rolls in widths ranging from 1 to 6 inches in 1/2-inch increments and from 7 to 14 inches in 1-inch increments.