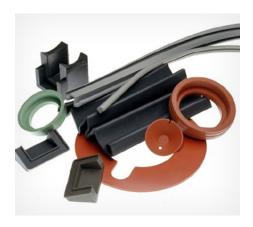

# Custom designs ... The possibilities are endless

DOWSIL™ 123 Silicone Seal extrusions can be custom-designed in special widths with special grooves or notches so you can bend them around or into almost any angle for smooth corners and transitions.

#### **DOWSIL™ 123 Silicone Seal Custom Designs H.C.**

For more complex applications, Dow offers DOWSIL™ 123 Silicone Seal Custom Designs H.C. Made of high-consistency silicone rubber, DOWSIL™ Silicone Seal Custom Designs H.C. can be custom-molded into many sizes and shapes for additional uses. Choose from 12- to 36-inch translucent or pigmented silicone calendered sheets; complex custom extrusions with single or dual durometers; and custom, three-dimensional molded silicone rubber shapes.

With the wide range of durometers and colors available with DOWSIL™ 123 Silicone Seal Custom Designs H.C. molded shapes, there is virtually no end to what you can do:

- Create aesthetically pleasing weep-hole covers, corner shapes and other custom finish pieces
- Design molded parts for specific sizes and shapes
- · Enhance window systems
- Create splice joints for curtainwall applications
- Repair failed weatherseals and zipper gaskets