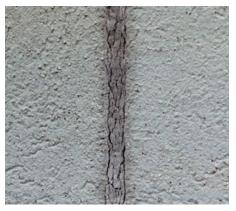

SWRI approved

Failed urethane sealant in EIFS joint

EIFS joint restored using DOWSIL™ 123 Silicone Seal

## **Effective and attractive EIFS restoration**

When sealants fail on EIFS-clad buildings, leaks and interior damage typically result. DOWSIL<sup>TM</sup> 123 Silicone Seal was designed as an alternative to traditional removal and recaulking methods.

On this EIFS wall, DOWSIL<sup>TM</sup> 123 Silicone Seal was applied over the vertical expansion joints and adhered with DOWSIL<sup>TM</sup> 795 Silicone Building Sealant. The preformed silicone seal spanned the failed joints, eliminating tedious (and potentially damaging) sealant removal. The entire building was then protected and its appearance revitalized with DOWSIL<sup>TM</sup> AllGuard Silicone Elastomeric Coating technology.