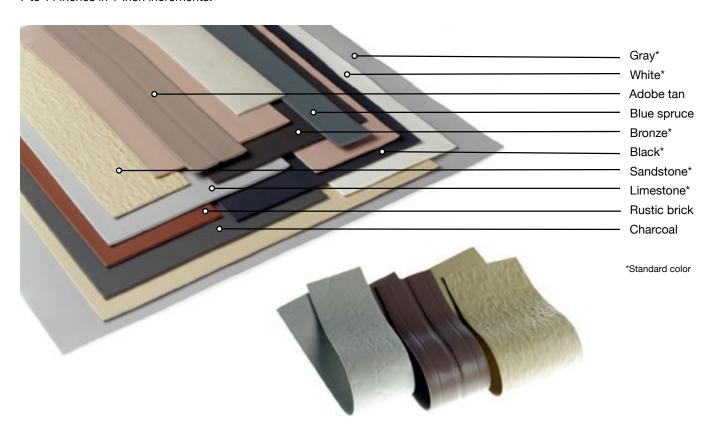

# A wide range of colors, textures and widths

To ensure an attractive, substrate-matching seal, DOWSIL™ 123 Silicone Seal is available in both matte and textured finishes in six standard building colors, as well as custom colors.

DOWSIL<sup>TM</sup> 123 Silicone Seal is supplied in 100-foot rolls in widths ranging from 1 to 6 inches in 1/2-inch increments and from 7 to 14 inches in 1-inch increments.