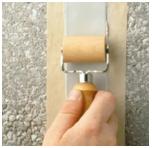

## Easy as 1-2-3 to apply

Ensure that the substrate around the joint is clean and dry; masking is recommended. Apply a bead of DOWSIL™ sealant on each side, then roller the DOWSIL™ 123 Silicone Seal, tool the edges and remove the masking. That's all there is to it, whether you're installing a new seal or repairing a failed one.