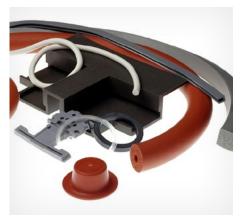

# Custom designs ... The possibilities are endless

DOWSIL™ 123 Silicone Seal extrusions can be custom-designed in special widths with special grooves or notches so you can bend them around or into almost any angle for smooth corners and transitions.

#### **DOWSIL™ 123 Silicone Seal Custom Designs H.C.**

For more complex applications, Dow offers DOWSIL™ 123 Silicone Seal Custom Designs H.C. Made of high-consistency silicone rubber, DOWSIL™ Silicone Seal Custom Designs H.C. can be custom-molded into many sizes and shapes for additional uses. Choose from 12- to 36-inch translucent or pigmented silicone calendered sheets; complex custom extrusions with single or dual durometers; and custom, three-dimensional molded silicone rubber shapes.

With the wide range of durometers and colors available with DOWSIL™ 123 Silicone Seal Custom Designs H.C. molded shapes, there is virtually no end to what you can do:

- Create aesthetically pleasing weep-hole covers, corner shapes and other custom finish pieces
- Design molded parts for specific sizes and shapes
- · Enhance window systems
- Create splice joints for curtainwall applications
- Repair failed weatherseals and zipper gaskets