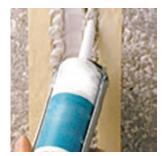

## Easy as 1-2-3 to apply

Ensure that the substrate around the joint is clean and dry; masking is recommended. Apply a bead of DOWSIL™ sealant on each side, then roller the DOWSIL™ 123 Silicone Seal, tool the edges and remove the masking. That's all there is to it, whether you're installing a new seal or repairing a failed one.