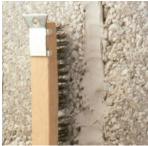

## Easy as 1-2-3 to apply

Ensure that the substrate around the joint is clean and dry; masking is recommended. Apply a bead of DOWSIL™ sealant on each side, then roller the DOWSIL™ 123 Silicone Seal, tool the edges and remove the masking. That's all there is to it, whether you're installing a new seal or repairing a failed one.