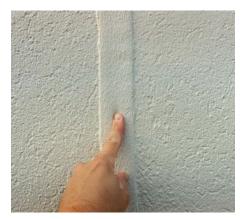

# The Paragon Building Tampa, Florida

**Problem:** Decorative aluminum panels over a leaking curtainwall interior

Solution: DOWSILTM 123 Silicone Seal

Result: Repairs were made without removing a single panel. The building looks great, the leaks are history, and the DOWSIL™ 123 Silicone Seal expands and contracts with the aluminum panels under the hot Florida sun.