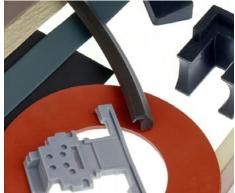

# Custom designs ... The possibilities are endless

DOWSIL™ 123 Silicone Seal extrusions can be custom-designed in special widths with special grooves or notches so you can bend them around or into almost any angle for smooth corners and transitions.

#### **DOWSIL™ 123 Silicone Seal Custom Designs H.C.**

For more complex applications, Dow offers DOWSIL™ 123 Silicone Seal Custom Designs H.C. Made of high-consistency silicone rubber, DOWSIL™ Silicone Seal Custom Designs H.C. can be custom-molded into many sizes and shapes for additional uses. Choose from 12- to 36-inch translucent or pigmented silicone calendered sheets; complex custom extrusions with single or dual durometers; and custom, three-dimensional molded silicone rubber shapes.

With the wide range of durometers and colors available with DOWSIL™ 123 Silicone Seal Custom Designs H.C. molded shapes, there is virtually no end to what you can do:

- Create aesthetically pleasing weep-hole covers, corner shapes and other custom finish pieces
- Design molded parts for specific sizes and shapes
- · Enhance window systems
- Create splice joints for curtainwall applications
- Repair failed weatherseals and zipper gaskets