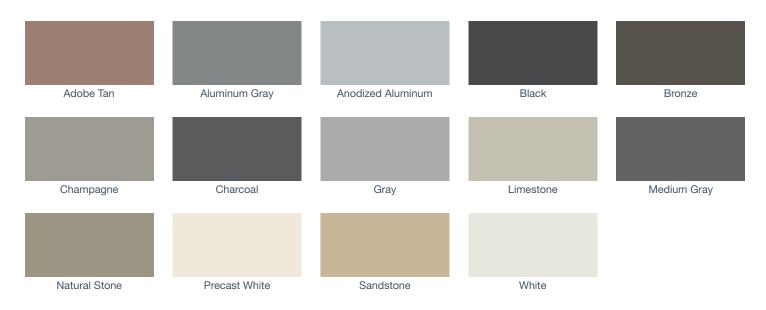

## DOWSIL<sup>™</sup> 756 SMS Building Sealant Color Guide

Colors on this sheet are close approximations of actual sealant colors and intended for guidance only. Contact your Dow distributor to request cured sealant samples for accurate matching. Users should confirm color meets their requirements.