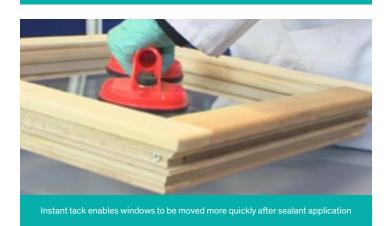

Silicone bonding with DOWSIL™ 776 InstantFix WB can be a cost effective solution for producing windows as:

- 1. It is a one component product and does not need mixing or purging.
- 2. It can be applied with a simple pump or by air gun.
- 3. It can enable the windows or doors to be moved through the production process quickly.