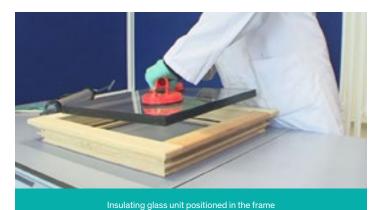

DOWSIL™ 776 InstantFix WB exhibits primerless adhesion to a variety of substrates typically used for window and door applications. It is suitable for both manual and automated processes and provides excellent long-term performance.