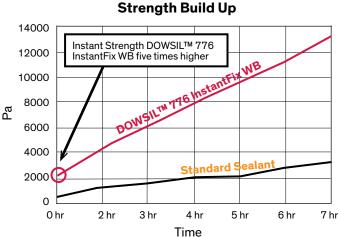

The following graph illustrates the strength build-up of DOWSIL™ 776 InstantFix WB over a period of seven hours.

For more information on window bonding solutions, please visit: **consumer.dow.com/windowbonding.** 