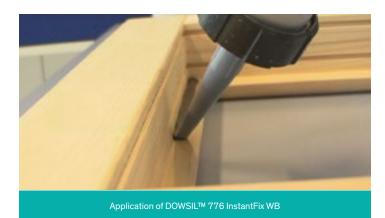

Silicone bonding with DOWSIL™ 776 InstantFix WB can be a cost effective solution for producing windows as:

- 1. It is a one component product and does not need mixing or purging.
- 2. It can be applied with a simple pump or by air gun.
- 3. It can enable the windows or doors to be moved through the production process quickly.