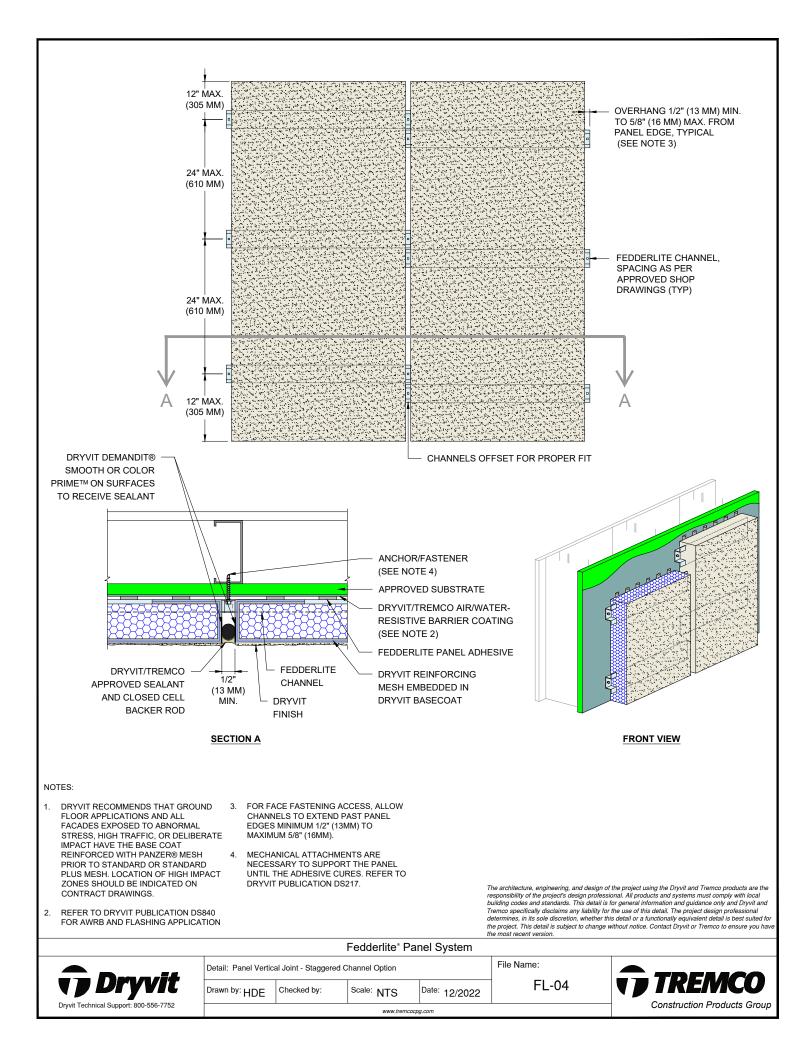

## Detail

| FEDDERLITE CHANNEL AND MOUNTING PLATE   | FL - 01 |
|-----------------------------------------|---------|
| PANEL SYSTEM                            | FL - 02 |
| PANEL SYSTEM - HIGH IMPACT OPTION       | FL - 03 |
| PANEL VERTICAL JOINT -                  | FL - 04 |
| STAGGERED CHANNEL OPTION                |         |
| BACK VIEW - STAGGERED CHANNEL OPTION    | FL - 05 |
| PANEL VERTICAL JOINT - ALIGNED CHANNEL  | FL - 06 |
| WITH MOUNTING PLATE OPTION              |         |
| BACK VIEW - ALIGNED CHANNEL WITH        | FL - 07 |
| MOUNTING PLATE OPTION                   |         |
| PANEL VERTICAL JOINT - BACK FASTENED    | FL - 08 |
| METHOD                                  |         |
| BACK VIEW - BACK FASTENED METHOD        | FL - 09 |
| ADHESIVE ATTACHMENT METHODS             | FL - 10 |
| FOR PANELS LESS THAN 4'-0" WIDE         |         |
| ADHESIVE ATTACHMENT METHODS             | FL - 11 |
| FOR PANELS GREATER THAN 4'-0" WIDE      |         |
| FASTENING METHODS - FIELD OF PANEL      | FL - 12 |
| HORIZONTAL SHIPLAP JOINT WITH DRAINAGE  | FL - 13 |
| HORIZONTAL JOINT WITH DRAINAGE          | FL - 14 |
| HORIZONTAL SHIPLAP JOINT                | FL - 15 |
| HORIZONTAL JOINT                        | FL - 16 |
| PARAPET                                 | FL - 17 |
| FOUNDATION AT GRADE - FLUSH SUBSTRATE   | FL - 18 |
| FOUNDATION AT GRADE - RECESSED SUBSTRAT |         |
| HEAD                                    | FL - 20 |
| JAMB                                    | FL - 21 |
| SILL                                    | FL - 22 |
| TRANSITION AT FASCIA/SOFFIT             | FL - 23 |
| INTERSECTION - INSULATED                |         |
| TRANSITION AT FASCIA/SOFFIT             | FL - 24 |
| INTERSECTION - UNINSULATED              |         |
| TYPICAL AESTHETIC REVEALS               | FL - 25 |
| TERMINATION AT DISSIMILAR MATERIALS     | FL - 26 |
| INSIDE CORNER JOINT                     | FL - 27 |
| OUTSIDE CORNER JOINT                    | FL - 28 |
| INSIDE CORNER PANEL                     | FL - 29 |
| OUTSIDE CORNER PANEL                    | FL - 30 |
| FACE FASTENING TO SOLID SUBSTRATE       | FL - 31 |
|                                         |         |