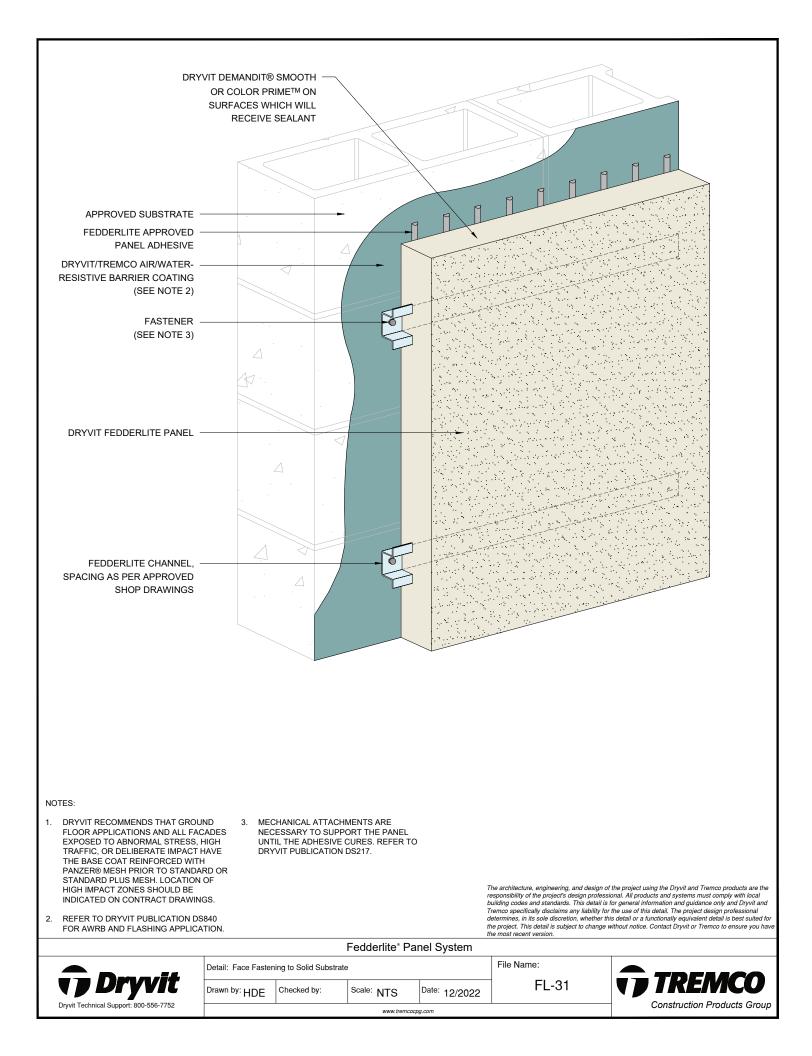

## Detail

| FEDDERLITE CHANNEL AND MOUNTING PLATE   | FL - 01 |
|-----------------------------------------|---------|
| PANEL SYSTEM                            | FL - 02 |
| PANEL SYSTEM - HIGH IMPACT OPTION       | FL - 03 |
| PANEL VERTICAL JOINT -                  | FL - 04 |
| STAGGERED CHANNEL OPTION                |         |
| BACK VIEW - STAGGERED CHANNEL OPTION    | FL - 05 |
| PANEL VERTICAL JOINT - ALIGNED CHANNEL  | FL - 06 |
| WITH MOUNTING PLATE OPTION              |         |
| BACK VIEW - ALIGNED CHANNEL WITH        | FL - 07 |
| MOUNTING PLATE OPTION                   |         |
| PANEL VERTICAL JOINT - BACK FASTENED    | FL - 08 |
| METHOD                                  |         |
| BACK VIEW - BACK FASTENED METHOD        | FL - 09 |
| ADHESIVE ATTACHMENT METHODS             | FL - 10 |
| FOR PANELS LESS THAN 4'-0" WIDE         |         |
| ADHESIVE ATTACHMENT METHODS             | FL - 11 |
| FOR PANELS GREATER THAN 4'-0" WIDE      |         |
| FASTENING METHODS - FIELD OF PANEL      | FL - 12 |
| HORIZONTAL SHIPLAP JOINT WITH DRAINAGE  | FL - 13 |
| HORIZONTAL JOINT WITH DRAINAGE          | FL - 14 |
| HORIZONTAL SHIPLAP JOINT                | FL - 15 |
| HORIZONTAL JOINT                        | FL - 16 |
| PARAPET                                 | FL - 17 |
| FOUNDATION AT GRADE - FLUSH SUBSTRATE   | FL - 18 |
| FOUNDATION AT GRADE - RECESSED SUBSTRAT |         |
| HEAD                                    | FL - 20 |
| JAMB                                    | FL - 21 |
| SILL                                    | FL - 22 |
| TRANSITION AT FASCIA/SOFFIT             | FL - 23 |
| INTERSECTION - INSULATED                |         |
| TRANSITION AT FASCIA/SOFFIT             | FL - 24 |
| INTERSECTION - UNINSULATED              |         |
| TYPICAL AESTHETIC REVEALS               | FL - 25 |
| TERMINATION AT DISSIMILAR MATERIALS     | FL - 26 |
| INSIDE CORNER JOINT                     | FL - 27 |
| OUTSIDE CORNER JOINT                    | FL - 28 |
| INSIDE CORNER PANEL                     | FL - 29 |
| OUTSIDE CORNER PANEL                    | FL - 30 |
| FACE FASTENING TO SOLID SUBSTRATE       | FL - 31 |
|                                         |         |