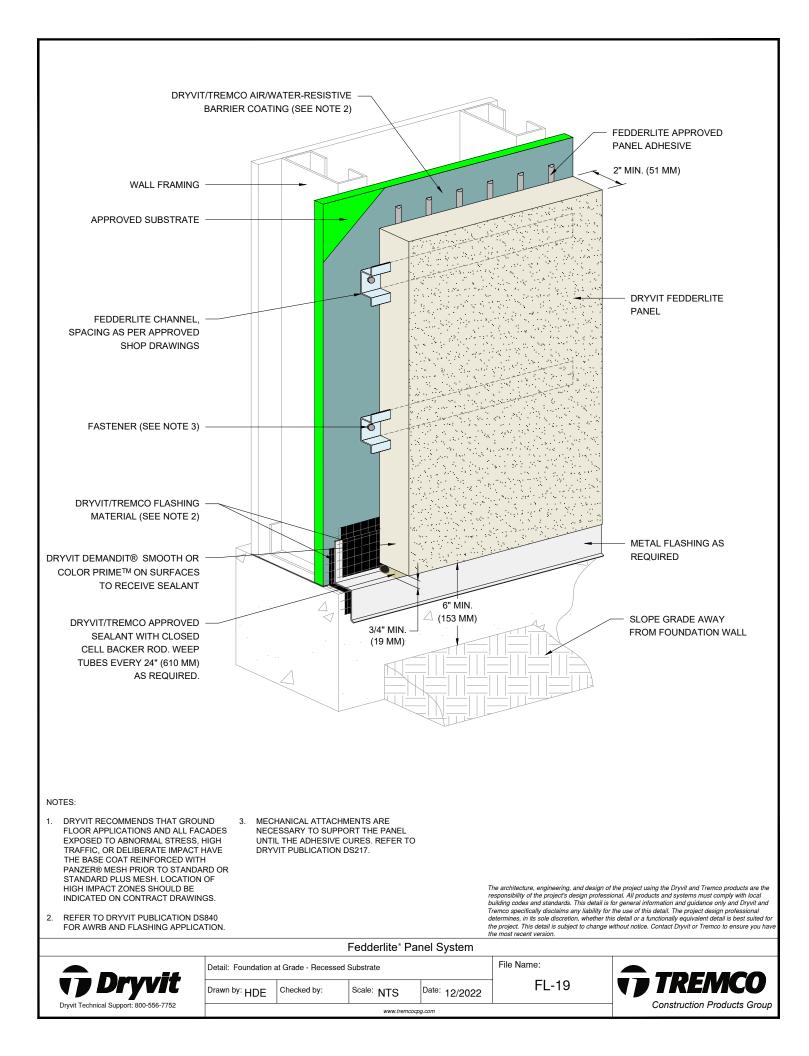

## Detail

| FEDDERLITE CHANNEL AND MOUNTING PLATE   | FL - 01 |
|-----------------------------------------|---------|
| PANEL SYSTEM                            | FL - 02 |
| PANEL SYSTEM - HIGH IMPACT OPTION       | FL - 03 |
| PANEL VERTICAL JOINT -                  | FL - 04 |
| STAGGERED CHANNEL OPTION                |         |
| BACK VIEW - STAGGERED CHANNEL OPTION    | FL - 05 |
| PANEL VERTICAL JOINT - ALIGNED CHANNEL  | FL - 06 |
| WITH MOUNTING PLATE OPTION              |         |
| BACK VIEW - ALIGNED CHANNEL WITH        | FL - 07 |
| MOUNTING PLATE OPTION                   |         |
| PANEL VERTICAL JOINT - BACK FASTENED    | FL - 08 |
| METHOD                                  |         |
| BACK VIEW - BACK FASTENED METHOD        | FL - 09 |
| ADHESIVE ATTACHMENT METHODS             | FL - 10 |
| FOR PANELS LESS THAN 4'-0" WIDE         |         |
| ADHESIVE ATTACHMENT METHODS             | FL - 11 |
| FOR PANELS GREATER THAN 4'-0" WIDE      |         |
| FASTENING METHODS - FIELD OF PANEL      | FL - 12 |
| HORIZONTAL SHIPLAP JOINT WITH DRAINAGE  | FL - 13 |
| HORIZONTAL JOINT WITH DRAINAGE          | FL - 14 |
| HORIZONTAL SHIPLAP JOINT                | FL - 15 |
| HORIZONTAL JOINT                        | FL - 16 |
| PARAPET                                 | FL - 17 |
| FOUNDATION AT GRADE - FLUSH SUBSTRATE   | FL - 18 |
| FOUNDATION AT GRADE - RECESSED SUBSTRAT |         |
| HEAD                                    | FL - 20 |
| JAMB                                    | FL - 21 |
| SILL                                    | FL - 22 |
| TRANSITION AT FASCIA/SOFFIT             | FL - 23 |
| INTERSECTION - INSULATED                |         |
| TRANSITION AT FASCIA/SOFFIT             | FL - 24 |
| INTERSECTION - UNINSULATED              |         |
| TYPICAL AESTHETIC REVEALS               | FL - 25 |
| TERMINATION AT DISSIMILAR MATERIALS     | FL - 26 |
| INSIDE CORNER JOINT                     | FL - 27 |
| OUTSIDE CORNER JOINT                    | FL - 28 |
| INSIDE CORNER PANEL                     | FL - 29 |
| OUTSIDE CORNER PANEL                    | FL - 30 |
| FACE FASTENING TO SOLID SUBSTRATE       | FL - 31 |
|                                         |         |