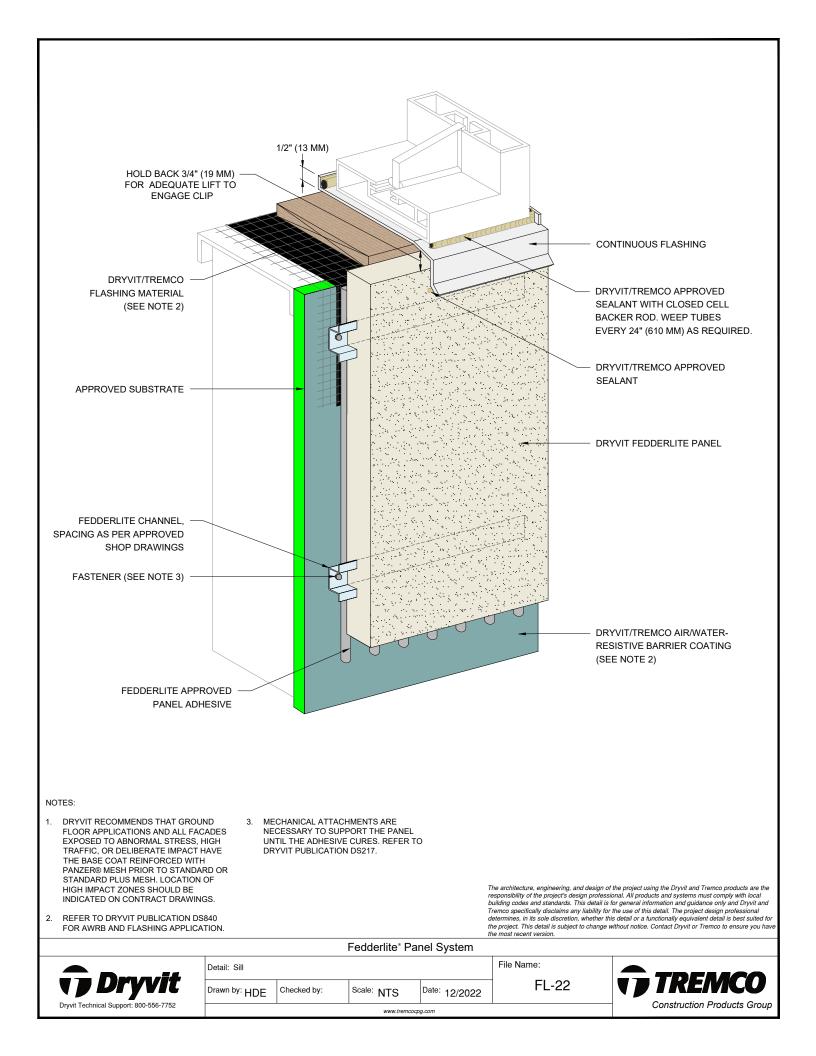

## Detail

| FEDDERLITE CHANNEL AND MOUNTING PLATE   | FL - 01 |
|-----------------------------------------|---------|
| PANEL SYSTEM                            | FL - 02 |
| PANEL SYSTEM - HIGH IMPACT OPTION       | FL - 03 |
| PANEL VERTICAL JOINT -                  | FL - 04 |
| STAGGERED CHANNEL OPTION                |         |
| BACK VIEW - STAGGERED CHANNEL OPTION    | FL - 05 |
| PANEL VERTICAL JOINT - ALIGNED CHANNEL  | FL - 06 |
| WITH MOUNTING PLATE OPTION              |         |
| BACK VIEW - ALIGNED CHANNEL WITH        | FL - 07 |
| MOUNTING PLATE OPTION                   |         |
| PANEL VERTICAL JOINT - BACK FASTENED    | FL - 08 |
| METHOD                                  |         |
| BACK VIEW - BACK FASTENED METHOD        | FL - 09 |
| ADHESIVE ATTACHMENT METHODS             | FL - 10 |
| FOR PANELS LESS THAN 4'-0" WIDE         |         |
| ADHESIVE ATTACHMENT METHODS             | FL - 11 |
| FOR PANELS GREATER THAN 4'-0" WIDE      |         |
| FASTENING METHODS - FIELD OF PANEL      | FL - 12 |
| HORIZONTAL SHIPLAP JOINT WITH DRAINAGE  | FL - 13 |
| HORIZONTAL JOINT WITH DRAINAGE          | FL - 14 |
| HORIZONTAL SHIPLAP JOINT                | FL - 15 |
| HORIZONTAL JOINT                        | FL - 16 |
| PARAPET                                 | FL - 17 |
| FOUNDATION AT GRADE - FLUSH SUBSTRATE   | FL - 18 |
| FOUNDATION AT GRADE - RECESSED SUBSTRAT |         |
| HEAD                                    | FL - 20 |
| JAMB                                    | FL - 21 |
| SILL                                    | FL - 22 |
| TRANSITION AT FASCIA/SOFFIT             | FL - 23 |
| INTERSECTION - INSULATED                |         |
| TRANSITION AT FASCIA/SOFFIT             | FL - 24 |
| INTERSECTION - UNINSULATED              |         |
| TYPICAL AESTHETIC REVEALS               | FL - 25 |
| TERMINATION AT DISSIMILAR MATERIALS     | FL - 26 |
| INSIDE CORNER JOINT                     | FL - 27 |
| OUTSIDE CORNER JOINT                    | FL - 28 |
| INSIDE CORNER PANEL                     | FL - 29 |
| OUTSIDE CORNER PANEL                    | FL - 30 |
| FACE FASTENING TO SOLID SUBSTRATE       | FL - 31 |
|                                         |         |