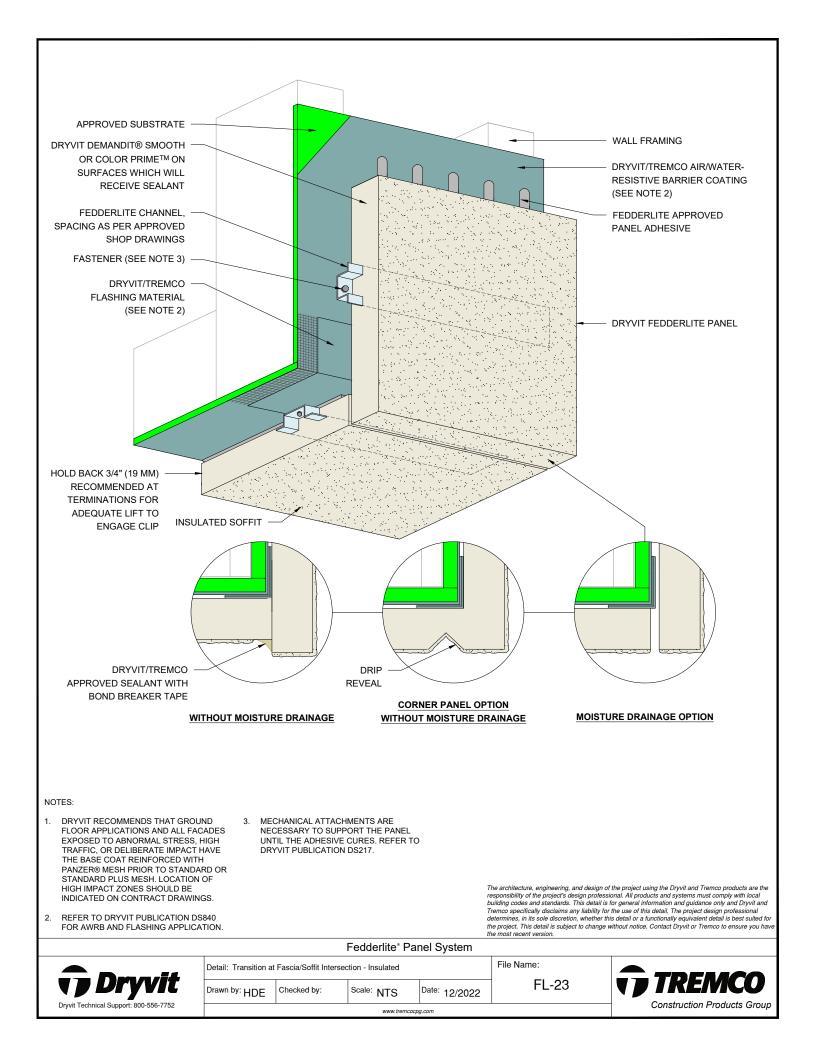

## Detail

| FEDDERLITE CHANNEL AND MOUNTING PLATE   | FL - 01 |
|-----------------------------------------|---------|
| PANEL SYSTEM                            | FL - 02 |
| PANEL SYSTEM - HIGH IMPACT OPTION       | FL - 03 |
| PANEL VERTICAL JOINT -                  | FL - 04 |
| STAGGERED CHANNEL OPTION                |         |
| BACK VIEW - STAGGERED CHANNEL OPTION    | FL - 05 |
| PANEL VERTICAL JOINT - ALIGNED CHANNEL  | FL - 06 |
| WITH MOUNTING PLATE OPTION              |         |
| BACK VIEW - ALIGNED CHANNEL WITH        | FL - 07 |
| MOUNTING PLATE OPTION                   |         |
| PANEL VERTICAL JOINT - BACK FASTENED    | FL - 08 |
| METHOD                                  |         |
| BACK VIEW - BACK FASTENED METHOD        | FL - 09 |
| ADHESIVE ATTACHMENT METHODS             | FL - 10 |
| FOR PANELS LESS THAN 4'-0" WIDE         |         |
| ADHESIVE ATTACHMENT METHODS             | FL - 11 |
| FOR PANELS GREATER THAN 4'-0" WIDE      |         |
| FASTENING METHODS - FIELD OF PANEL      | FL - 12 |
| HORIZONTAL SHIPLAP JOINT WITH DRAINAGE  | FL - 13 |
| HORIZONTAL JOINT WITH DRAINAGE          | FL - 14 |
| HORIZONTAL SHIPLAP JOINT                | FL - 15 |
| HORIZONTAL JOINT                        | FL - 16 |
| PARAPET                                 | FL - 17 |
| FOUNDATION AT GRADE - FLUSH SUBSTRATE   | FL - 18 |
| FOUNDATION AT GRADE - RECESSED SUBSTRAT |         |
| HEAD                                    | FL - 20 |
| JAMB                                    | FL - 21 |
| SILL                                    | FL - 22 |
| TRANSITION AT FASCIA/SOFFIT             | FL - 23 |
| INTERSECTION - INSULATED                |         |
| TRANSITION AT FASCIA/SOFFIT             | FL - 24 |
| INTERSECTION - UNINSULATED              |         |
| TYPICAL AESTHETIC REVEALS               | FL - 25 |
| TERMINATION AT DISSIMILAR MATERIALS     | FL - 26 |
| INSIDE CORNER JOINT                     | FL - 27 |
| OUTSIDE CORNER JOINT                    | FL - 28 |
| INSIDE CORNER PANEL                     | FL - 29 |
| OUTSIDE CORNER PANEL                    | FL - 30 |
| FACE FASTENING TO SOLID SUBSTRATE       | FL - 31 |
|                                         |         |