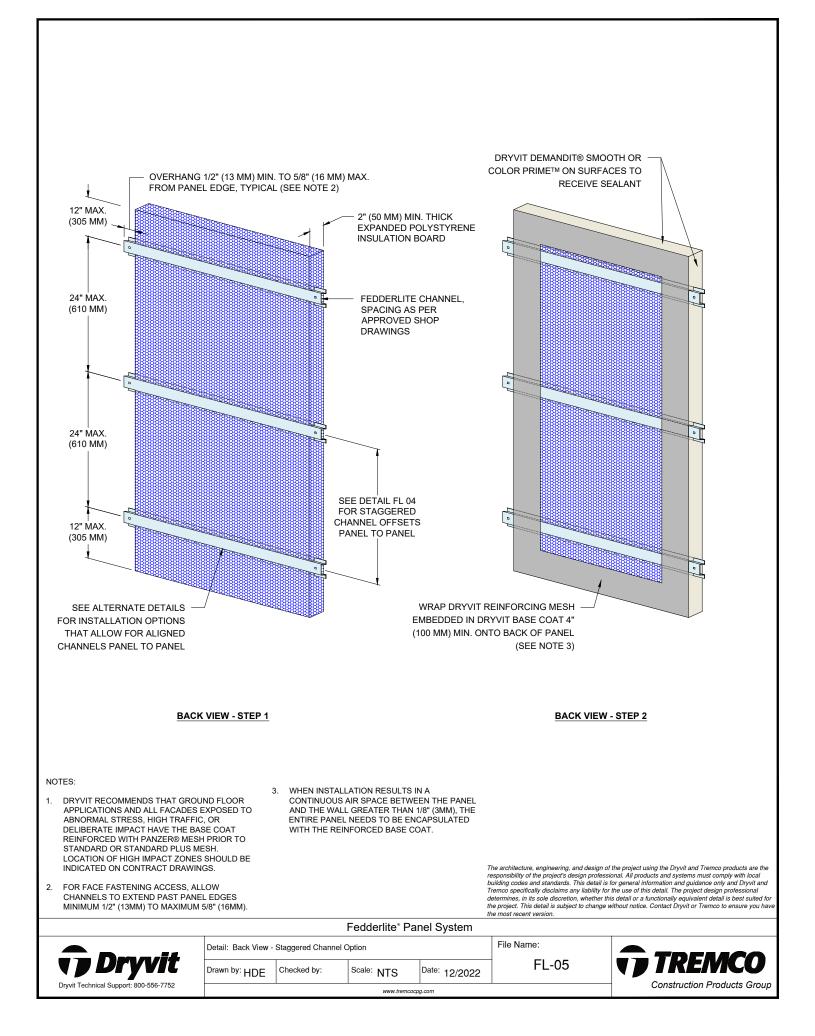

## Detail

| FEDDERLITE CHANNEL AND MOUNTING PLATE   | FL - 01 |
|-----------------------------------------|---------|
| PANEL SYSTEM                            | FL - 02 |
| PANEL SYSTEM - HIGH IMPACT OPTION       | FL - 03 |
| PANEL VERTICAL JOINT -                  | FL - 04 |
| STAGGERED CHANNEL OPTION                |         |
| BACK VIEW - STAGGERED CHANNEL OPTION    | FL - 05 |
| PANEL VERTICAL JOINT - ALIGNED CHANNEL  | FL - 06 |
| WITH MOUNTING PLATE OPTION              |         |
| BACK VIEW - ALIGNED CHANNEL WITH        | FL - 07 |
| MOUNTING PLATE OPTION                   |         |
| PANEL VERTICAL JOINT - BACK FASTENED    | FL - 08 |
| METHOD                                  |         |
| BACK VIEW - BACK FASTENED METHOD        | FL - 09 |
| ADHESIVE ATTACHMENT METHODS             | FL - 10 |
| FOR PANELS LESS THAN 4'-0" WIDE         |         |
| ADHESIVE ATTACHMENT METHODS             | FL - 11 |
| FOR PANELS GREATER THAN 4'-0" WIDE      |         |
| FASTENING METHODS - FIELD OF PANEL      | FL - 12 |
| HORIZONTAL SHIPLAP JOINT WITH DRAINAGE  | FL - 13 |
| HORIZONTAL JOINT WITH DRAINAGE          | FL - 14 |
| HORIZONTAL SHIPLAP JOINT                | FL - 15 |
| HORIZONTAL JOINT                        | FL - 16 |
| PARAPET                                 | FL - 17 |
| FOUNDATION AT GRADE - FLUSH SUBSTRATE   | FL - 18 |
| FOUNDATION AT GRADE - RECESSED SUBSTRAT |         |
| HEAD                                    | FL - 20 |
| JAMB                                    | FL - 21 |
| SILL                                    | FL - 22 |
| TRANSITION AT FASCIA/SOFFIT             | FL - 23 |
| INTERSECTION - INSULATED                |         |
| TRANSITION AT FASCIA/SOFFIT             | FL - 24 |
| INTERSECTION - UNINSULATED              |         |
| TYPICAL AESTHETIC REVEALS               | FL - 25 |
| TERMINATION AT DISSIMILAR MATERIALS     | FL - 26 |
| INSIDE CORNER JOINT                     | FL - 27 |
| OUTSIDE CORNER JOINT                    | FL - 28 |
| INSIDE CORNER PANEL                     | FL - 29 |
| OUTSIDE CORNER PANEL                    | FL - 30 |
| FACE FASTENING TO SOLID SUBSTRATE       | FL - 31 |
|                                         |         |