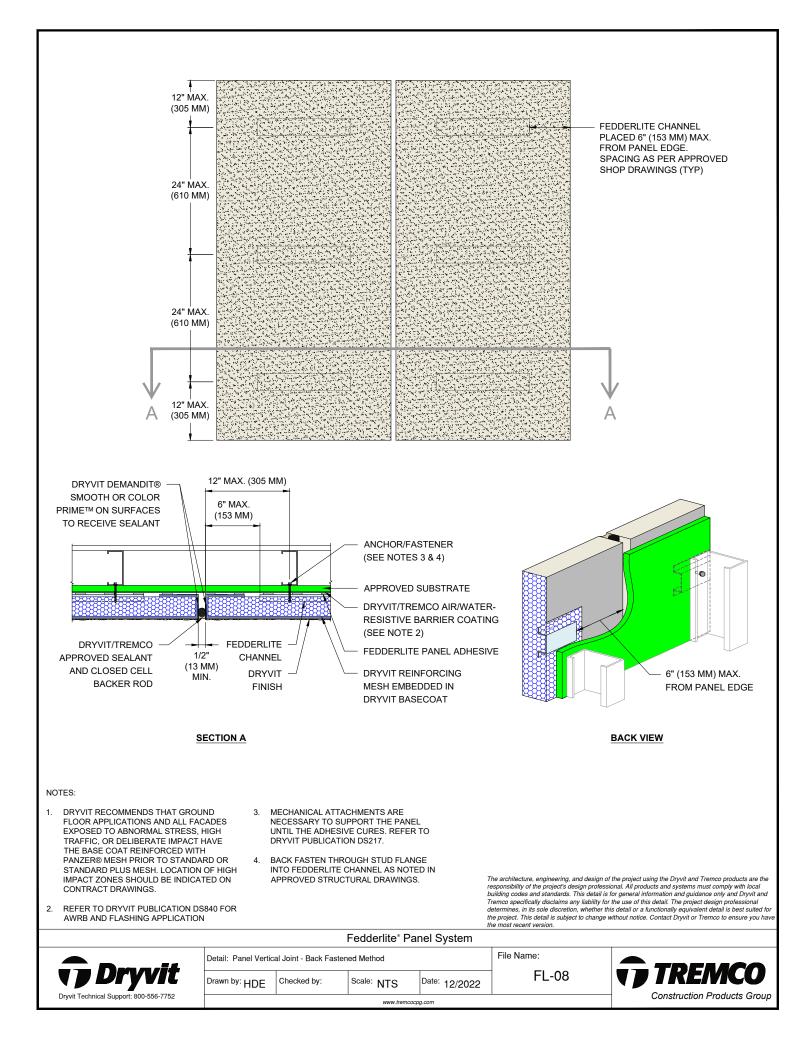

## Detail

| FEDDERLITE CHANNEL AND MOUNTING PLATE   | FL - 01 |
|-----------------------------------------|---------|
| PANEL SYSTEM                            | FL - 02 |
| PANEL SYSTEM - HIGH IMPACT OPTION       | FL - 03 |
| PANEL VERTICAL JOINT -                  | FL - 04 |
| STAGGERED CHANNEL OPTION                |         |
| BACK VIEW - STAGGERED CHANNEL OPTION    | FL - 05 |
| PANEL VERTICAL JOINT - ALIGNED CHANNEL  | FL - 06 |
| WITH MOUNTING PLATE OPTION              |         |
| BACK VIEW - ALIGNED CHANNEL WITH        | FL - 07 |
| MOUNTING PLATE OPTION                   |         |
| PANEL VERTICAL JOINT - BACK FASTENED    | FL - 08 |
| METHOD                                  |         |
| BACK VIEW - BACK FASTENED METHOD        | FL - 09 |
| ADHESIVE ATTACHMENT METHODS             | FL - 10 |
| FOR PANELS LESS THAN 4'-0" WIDE         |         |
| ADHESIVE ATTACHMENT METHODS             | FL - 11 |
| FOR PANELS GREATER THAN 4'-0" WIDE      |         |
| FASTENING METHODS - FIELD OF PANEL      | FL - 12 |
| HORIZONTAL SHIPLAP JOINT WITH DRAINAGE  | FL - 13 |
| HORIZONTAL JOINT WITH DRAINAGE          | FL - 14 |
| HORIZONTAL SHIPLAP JOINT                | FL - 15 |
| HORIZONTAL JOINT                        | FL - 16 |
| PARAPET                                 | FL - 17 |
| FOUNDATION AT GRADE - FLUSH SUBSTRATE   | FL - 18 |
| FOUNDATION AT GRADE - RECESSED SUBSTRAT |         |
| HEAD                                    | FL - 20 |
| JAMB                                    | FL - 21 |
| SILL                                    | FL - 22 |
| TRANSITION AT FASCIA/SOFFIT             | FL - 23 |
| INTERSECTION - INSULATED                |         |
| TRANSITION AT FASCIA/SOFFIT             | FL - 24 |
| INTERSECTION - UNINSULATED              |         |
| TYPICAL AESTHETIC REVEALS               | FL - 25 |
| TERMINATION AT DISSIMILAR MATERIALS     | FL - 26 |
| INSIDE CORNER JOINT                     | FL - 27 |
| OUTSIDE CORNER JOINT                    | FL - 28 |
| INSIDE CORNER PANEL                     | FL - 29 |
| OUTSIDE CORNER PANEL                    | FL - 30 |
| FACE FASTENING TO SOLID SUBSTRATE       | FL - 31 |
|                                         |         |