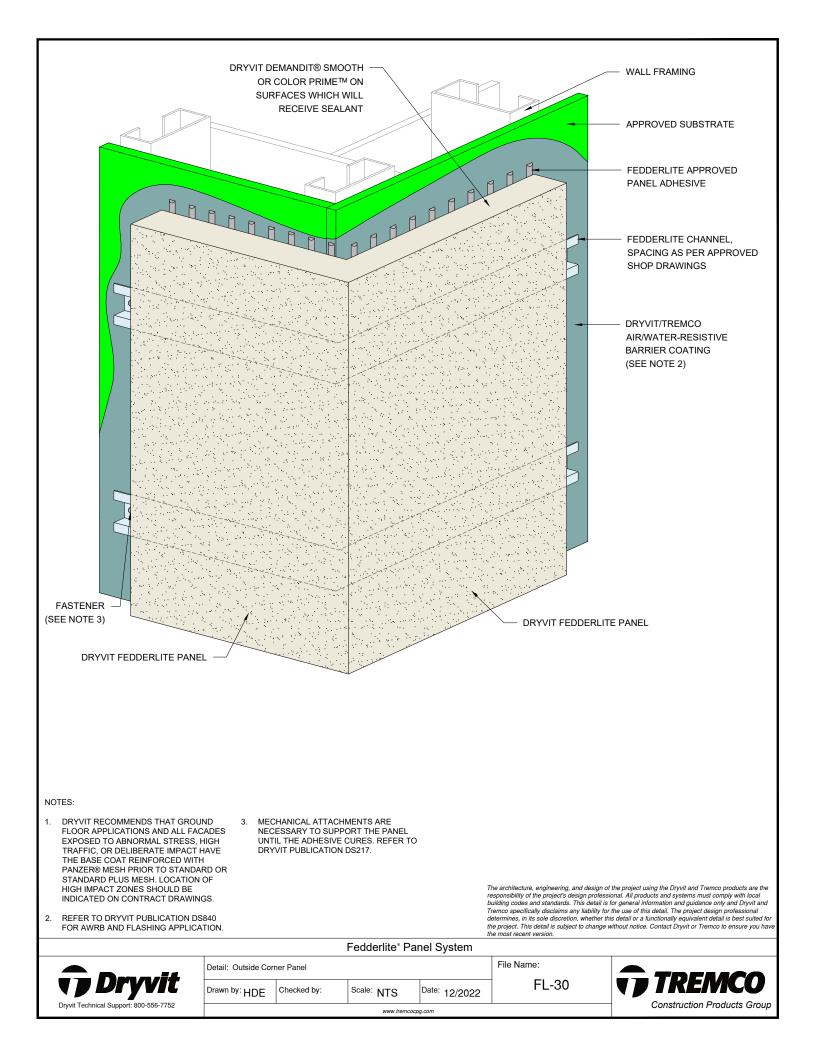

## Detail

| FEDDERLITE CHANNEL AND MOUNTING PLATE   | FL - 01 |
|-----------------------------------------|---------|
| PANEL SYSTEM                            | FL - 02 |
| PANEL SYSTEM - HIGH IMPACT OPTION       | FL - 03 |
| PANEL VERTICAL JOINT -                  | FL - 04 |
| STAGGERED CHANNEL OPTION                |         |
| BACK VIEW - STAGGERED CHANNEL OPTION    | FL - 05 |
| PANEL VERTICAL JOINT - ALIGNED CHANNEL  | FL - 06 |
| WITH MOUNTING PLATE OPTION              |         |
| BACK VIEW - ALIGNED CHANNEL WITH        | FL - 07 |
| MOUNTING PLATE OPTION                   |         |
| PANEL VERTICAL JOINT - BACK FASTENED    | FL - 08 |
| METHOD                                  |         |
| BACK VIEW - BACK FASTENED METHOD        | FL - 09 |
| ADHESIVE ATTACHMENT METHODS             | FL - 10 |
| FOR PANELS LESS THAN 4'-0" WIDE         |         |
| ADHESIVE ATTACHMENT METHODS             | FL - 11 |
| FOR PANELS GREATER THAN 4'-0" WIDE      |         |
| FASTENING METHODS - FIELD OF PANEL      | FL - 12 |
| HORIZONTAL SHIPLAP JOINT WITH DRAINAGE  | FL - 13 |
| HORIZONTAL JOINT WITH DRAINAGE          | FL - 14 |
| HORIZONTAL SHIPLAP JOINT                | FL - 15 |
| HORIZONTAL JOINT                        | FL - 16 |
| PARAPET                                 | FL - 17 |
| FOUNDATION AT GRADE - FLUSH SUBSTRATE   | FL - 18 |
| FOUNDATION AT GRADE - RECESSED SUBSTRAT |         |
| HEAD                                    | FL - 20 |
| JAMB                                    | FL - 21 |
| SILL                                    | FL - 22 |
| TRANSITION AT FASCIA/SOFFIT             | FL - 23 |
| INTERSECTION - INSULATED                |         |
| TRANSITION AT FASCIA/SOFFIT             | FL - 24 |
| INTERSECTION - UNINSULATED              |         |
| TYPICAL AESTHETIC REVEALS               | FL - 25 |
| TERMINATION AT DISSIMILAR MATERIALS     | FL - 26 |
| INSIDE CORNER JOINT                     | FL - 27 |
| OUTSIDE CORNER JOINT                    | FL - 28 |
| INSIDE CORNER PANEL                     | FL - 29 |
| OUTSIDE CORNER PANEL                    | FL - 30 |
| FACE FASTENING TO SOLID SUBSTRATE       | FL - 31 |
|                                         |         |