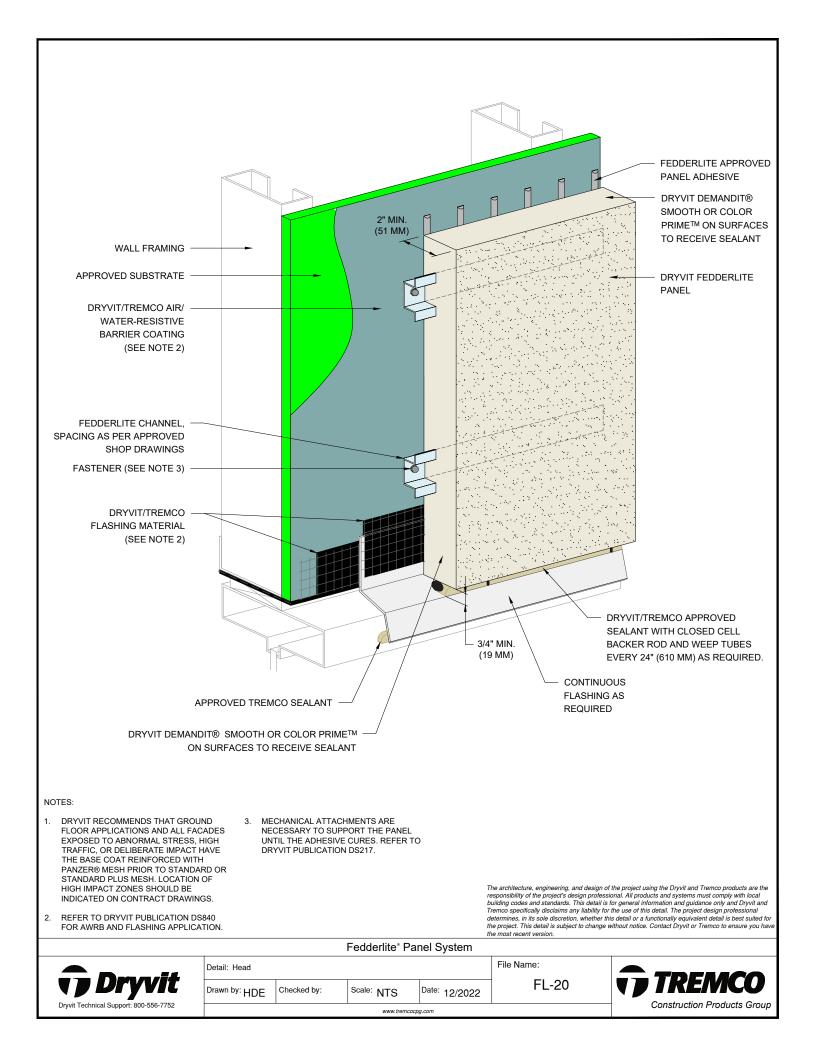

## Detail

| FEDDERLITE CHANNEL AND MOUNTING PLATE   | FL - 01 |
|-----------------------------------------|---------|
| PANEL SYSTEM                            | FL - 02 |
| PANEL SYSTEM - HIGH IMPACT OPTION       | FL - 03 |
| PANEL VERTICAL JOINT -                  | FL - 04 |
| STAGGERED CHANNEL OPTION                |         |
| BACK VIEW - STAGGERED CHANNEL OPTION    | FL - 05 |
| PANEL VERTICAL JOINT - ALIGNED CHANNEL  | FL - 06 |
| WITH MOUNTING PLATE OPTION              |         |
| BACK VIEW - ALIGNED CHANNEL WITH        | FL - 07 |
| MOUNTING PLATE OPTION                   |         |
| PANEL VERTICAL JOINT - BACK FASTENED    | FL - 08 |
| METHOD                                  |         |
| BACK VIEW - BACK FASTENED METHOD        | FL - 09 |
| ADHESIVE ATTACHMENT METHODS             | FL - 10 |
| FOR PANELS LESS THAN 4'-0" WIDE         |         |
| ADHESIVE ATTACHMENT METHODS             | FL - 11 |
| FOR PANELS GREATER THAN 4'-0" WIDE      |         |
| FASTENING METHODS - FIELD OF PANEL      | FL - 12 |
| HORIZONTAL SHIPLAP JOINT WITH DRAINAGE  | FL - 13 |
| HORIZONTAL JOINT WITH DRAINAGE          | FL - 14 |
| HORIZONTAL SHIPLAP JOINT                | FL - 15 |
| HORIZONTAL JOINT                        | FL - 16 |
| PARAPET                                 | FL - 17 |
| FOUNDATION AT GRADE - FLUSH SUBSTRATE   | FL - 18 |
| FOUNDATION AT GRADE - RECESSED SUBSTRAT |         |
| HEAD                                    | FL - 20 |
| JAMB                                    | FL - 21 |
| SILL                                    | FL - 22 |
| TRANSITION AT FASCIA/SOFFIT             | FL - 23 |
| INTERSECTION - INSULATED                |         |
| TRANSITION AT FASCIA/SOFFIT             | FL - 24 |
| INTERSECTION - UNINSULATED              |         |
| TYPICAL AESTHETIC REVEALS               | FL - 25 |
| TERMINATION AT DISSIMILAR MATERIALS     | FL - 26 |
| INSIDE CORNER JOINT                     | FL - 27 |
| OUTSIDE CORNER JOINT                    | FL - 28 |
| INSIDE CORNER PANEL                     | FL - 29 |
| OUTSIDE CORNER PANEL                    | FL - 30 |
| FACE FASTENING TO SOLID SUBSTRATE       | FL - 31 |
|                                         |         |