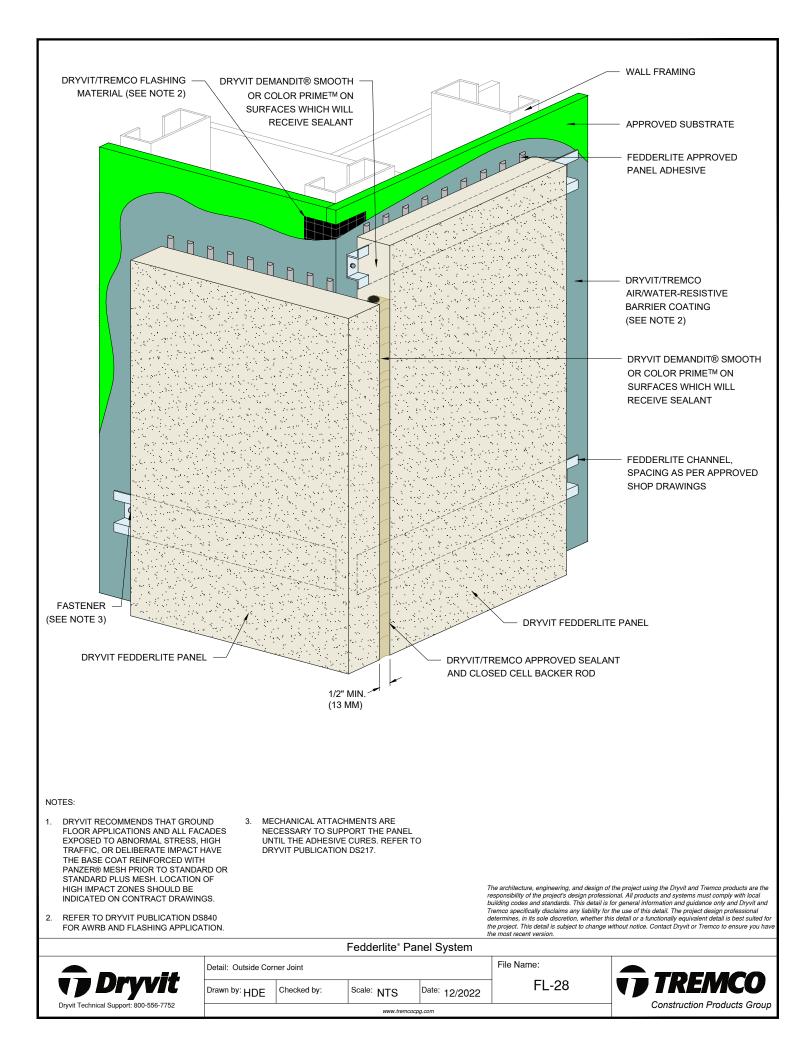

## Detail

| FEDDERLITE CHANNEL AND MOUNTING PLATE   | FL - 01 |
|-----------------------------------------|---------|
| PANEL SYSTEM                            | FL - 02 |
| PANEL SYSTEM - HIGH IMPACT OPTION       | FL - 03 |
| PANEL VERTICAL JOINT -                  | FL - 04 |
| STAGGERED CHANNEL OPTION                |         |
| BACK VIEW - STAGGERED CHANNEL OPTION    | FL - 05 |
| PANEL VERTICAL JOINT - ALIGNED CHANNEL  | FL - 06 |
| WITH MOUNTING PLATE OPTION              |         |
| BACK VIEW - ALIGNED CHANNEL WITH        | FL - 07 |
| MOUNTING PLATE OPTION                   |         |
| PANEL VERTICAL JOINT - BACK FASTENED    | FL - 08 |
| METHOD                                  |         |
| BACK VIEW - BACK FASTENED METHOD        | FL - 09 |
| ADHESIVE ATTACHMENT METHODS             | FL - 10 |
| FOR PANELS LESS THAN 4'-0" WIDE         |         |
| ADHESIVE ATTACHMENT METHODS             | FL - 11 |
| FOR PANELS GREATER THAN 4'-0" WIDE      |         |
| FASTENING METHODS - FIELD OF PANEL      | FL - 12 |
| HORIZONTAL SHIPLAP JOINT WITH DRAINAGE  | FL - 13 |
| HORIZONTAL JOINT WITH DRAINAGE          | FL - 14 |
| HORIZONTAL SHIPLAP JOINT                | FL - 15 |
| HORIZONTAL JOINT                        | FL - 16 |
| PARAPET                                 | FL - 17 |
| FOUNDATION AT GRADE - FLUSH SUBSTRATE   | FL - 18 |
| FOUNDATION AT GRADE - RECESSED SUBSTRAT |         |
| HEAD                                    | FL - 20 |
| JAMB                                    | FL - 21 |
| SILL                                    | FL - 22 |
| TRANSITION AT FASCIA/SOFFIT             | FL - 23 |
| INTERSECTION - INSULATED                |         |
| TRANSITION AT FASCIA/SOFFIT             | FL - 24 |
| INTERSECTION - UNINSULATED              |         |
| TYPICAL AESTHETIC REVEALS               | FL - 25 |
| TERMINATION AT DISSIMILAR MATERIALS     | FL - 26 |
| INSIDE CORNER JOINT                     | FL - 27 |
| OUTSIDE CORNER JOINT                    | FL - 28 |
| INSIDE CORNER PANEL                     | FL - 29 |
| OUTSIDE CORNER PANEL                    | FL - 30 |
| FACE FASTENING TO SOLID SUBSTRATE       | FL - 31 |
|                                         |         |