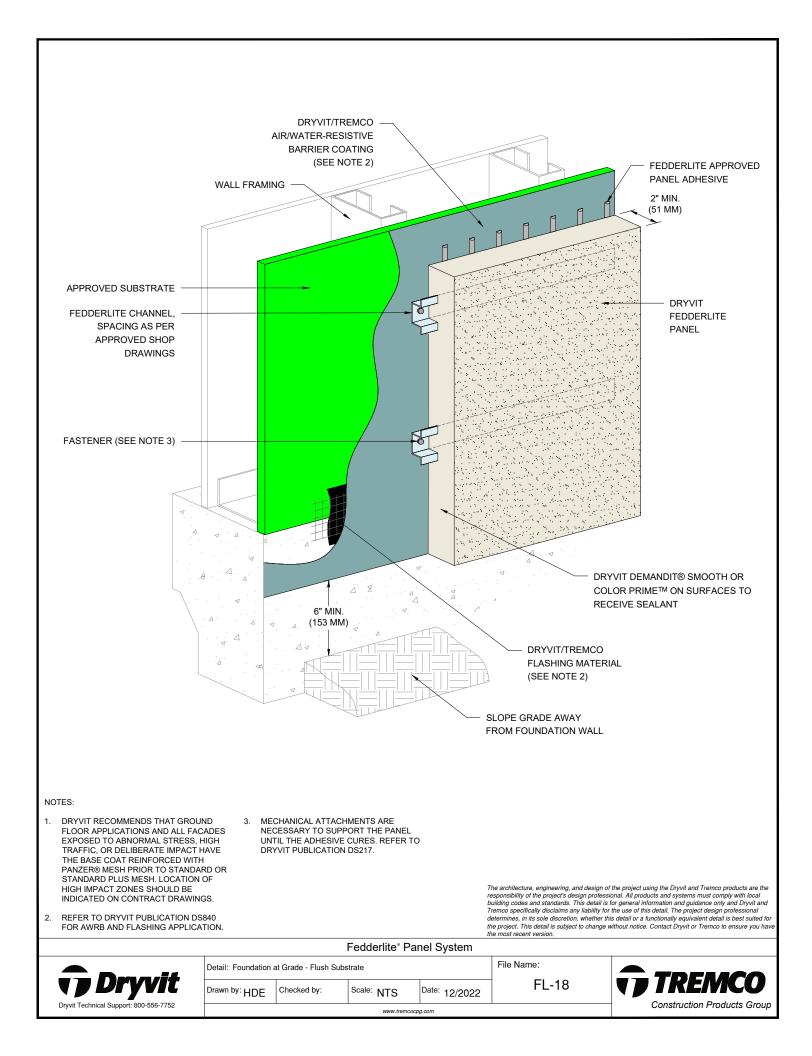

## Detail

| FEDDERLITE CHANNEL AND MOUNTING PLATE   | FL - 01 |
|-----------------------------------------|---------|
| PANEL SYSTEM                            | FL - 02 |
| PANEL SYSTEM - HIGH IMPACT OPTION       | FL - 03 |
| PANEL VERTICAL JOINT -                  | FL - 04 |
| STAGGERED CHANNEL OPTION                |         |
| BACK VIEW - STAGGERED CHANNEL OPTION    | FL - 05 |
| PANEL VERTICAL JOINT - ALIGNED CHANNEL  | FL - 06 |
| WITH MOUNTING PLATE OPTION              |         |
| BACK VIEW - ALIGNED CHANNEL WITH        | FL - 07 |
| MOUNTING PLATE OPTION                   |         |
| PANEL VERTICAL JOINT - BACK FASTENED    | FL - 08 |
| METHOD                                  |         |
| BACK VIEW - BACK FASTENED METHOD        | FL - 09 |
| ADHESIVE ATTACHMENT METHODS             | FL - 10 |
| FOR PANELS LESS THAN 4'-0" WIDE         |         |
| ADHESIVE ATTACHMENT METHODS             | FL - 11 |
| FOR PANELS GREATER THAN 4'-0" WIDE      |         |
| FASTENING METHODS - FIELD OF PANEL      | FL - 12 |
| HORIZONTAL SHIPLAP JOINT WITH DRAINAGE  | FL - 13 |
| HORIZONTAL JOINT WITH DRAINAGE          | FL - 14 |
| HORIZONTAL SHIPLAP JOINT                | FL - 15 |
| HORIZONTAL JOINT                        | FL - 16 |
| PARAPET                                 | FL - 17 |
| FOUNDATION AT GRADE - FLUSH SUBSTRATE   | FL - 18 |
| FOUNDATION AT GRADE - RECESSED SUBSTRAT |         |
| HEAD                                    | FL - 20 |
| JAMB                                    | FL - 21 |
| SILL                                    | FL - 22 |
| TRANSITION AT FASCIA/SOFFIT             | FL - 23 |
| INTERSECTION - INSULATED                |         |
| TRANSITION AT FASCIA/SOFFIT             | FL - 24 |
| INTERSECTION - UNINSULATED              |         |
| TYPICAL AESTHETIC REVEALS               | FL - 25 |
| TERMINATION AT DISSIMILAR MATERIALS     | FL - 26 |
| INSIDE CORNER JOINT                     | FL - 27 |
| OUTSIDE CORNER JOINT                    | FL - 28 |
| INSIDE CORNER PANEL                     | FL - 29 |
| OUTSIDE CORNER PANEL                    | FL - 30 |
| FACE FASTENING TO SOLID SUBSTRATE       | FL - 31 |
|                                         |         |