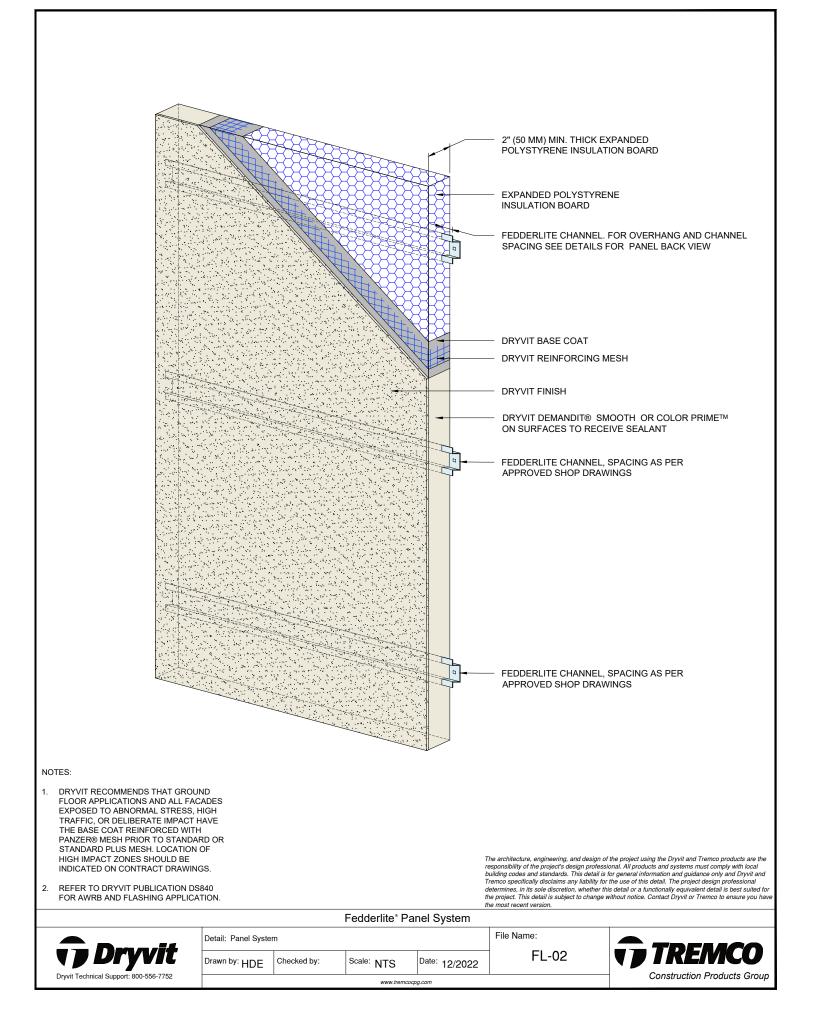

## Detail

| FEDDERLITE CHANNEL AND MOUNTING PLATE   | FL - 01 |
|-----------------------------------------|---------|
| PANEL SYSTEM                            | FL - 02 |
| PANEL SYSTEM - HIGH IMPACT OPTION       | FL - 03 |
| PANEL VERTICAL JOINT -                  | FL - 04 |
| STAGGERED CHANNEL OPTION                |         |
| BACK VIEW - STAGGERED CHANNEL OPTION    | FL - 05 |
| PANEL VERTICAL JOINT - ALIGNED CHANNEL  | FL - 06 |
| WITH MOUNTING PLATE OPTION              |         |
| BACK VIEW - ALIGNED CHANNEL WITH        | FL - 07 |
| MOUNTING PLATE OPTION                   |         |
| PANEL VERTICAL JOINT - BACK FASTENED    | FL - 08 |
| METHOD                                  |         |
| BACK VIEW - BACK FASTENED METHOD        | FL - 09 |
| ADHESIVE ATTACHMENT METHODS             | FL - 10 |
| FOR PANELS LESS THAN 4'-0" WIDE         |         |
| ADHESIVE ATTACHMENT METHODS             | FL - 11 |
| FOR PANELS GREATER THAN 4'-0" WIDE      |         |
| FASTENING METHODS - FIELD OF PANEL      | FL - 12 |
| HORIZONTAL SHIPLAP JOINT WITH DRAINAGE  | FL - 13 |
| HORIZONTAL JOINT WITH DRAINAGE          | FL - 14 |
| HORIZONTAL SHIPLAP JOINT                | FL - 15 |
| HORIZONTAL JOINT                        | FL - 16 |
| PARAPET                                 | FL - 17 |
| FOUNDATION AT GRADE - FLUSH SUBSTRATE   | FL - 18 |
| FOUNDATION AT GRADE - RECESSED SUBSTRAT |         |
| HEAD                                    | FL - 20 |
| JAMB                                    | FL - 21 |
| SILL                                    | FL - 22 |
| TRANSITION AT FASCIA/SOFFIT             | FL - 23 |
| INTERSECTION - INSULATED                |         |
| TRANSITION AT FASCIA/SOFFIT             | FL - 24 |
| INTERSECTION - UNINSULATED              |         |
| TYPICAL AESTHETIC REVEALS               | FL - 25 |
| TERMINATION AT DISSIMILAR MATERIALS     | FL - 26 |
| INSIDE CORNER JOINT                     | FL - 27 |
| OUTSIDE CORNER JOINT                    | FL - 28 |
| INSIDE CORNER PANEL                     | FL - 29 |
| OUTSIDE CORNER PANEL                    | FL - 30 |
| FACE FASTENING TO SOLID SUBSTRATE       | FL - 31 |
|                                         |         |