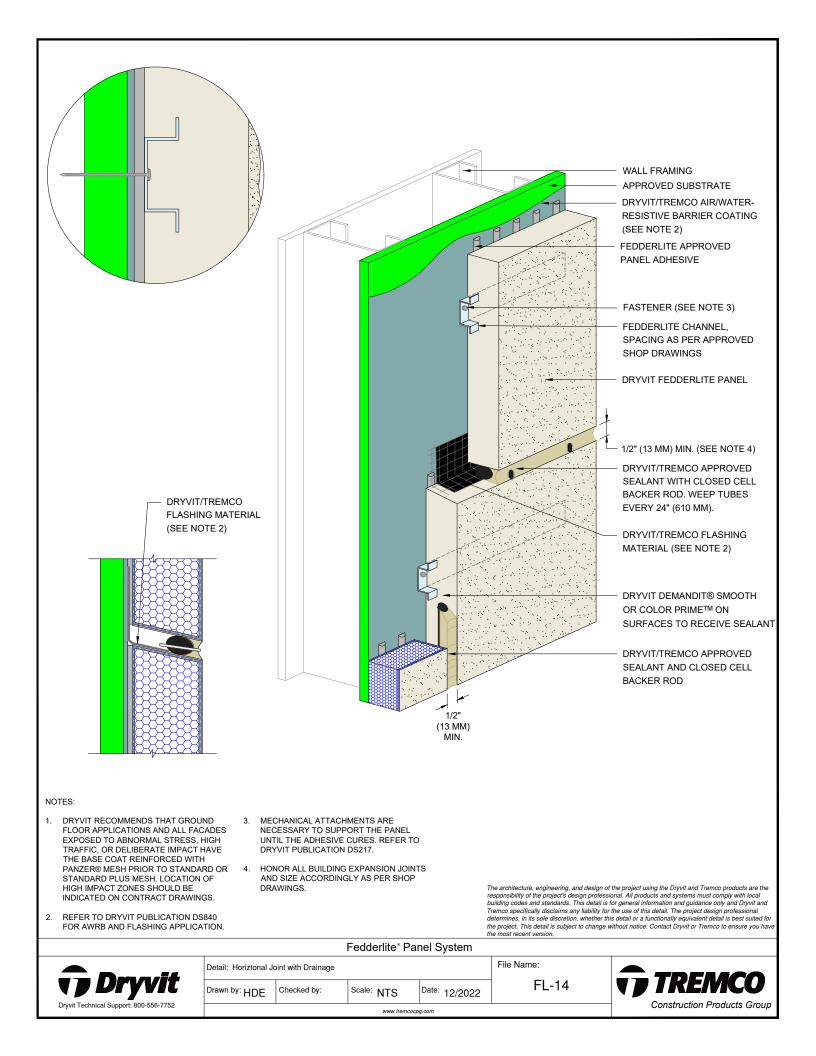

## Detail

| FEDDERLITE CHANNEL AND MOUNTING PLATE   | FL - 01 |
|-----------------------------------------|---------|
| PANEL SYSTEM                            | FL - 02 |
| PANEL SYSTEM - HIGH IMPACT OPTION       | FL - 03 |
| PANEL VERTICAL JOINT -                  | FL - 04 |
| STAGGERED CHANNEL OPTION                |         |
| BACK VIEW - STAGGERED CHANNEL OPTION    | FL - 05 |
| PANEL VERTICAL JOINT - ALIGNED CHANNEL  | FL - 06 |
| WITH MOUNTING PLATE OPTION              |         |
| BACK VIEW - ALIGNED CHANNEL WITH        | FL - 07 |
| MOUNTING PLATE OPTION                   |         |
| PANEL VERTICAL JOINT - BACK FASTENED    | FL - 08 |
| METHOD                                  |         |
| BACK VIEW - BACK FASTENED METHOD        | FL - 09 |
| ADHESIVE ATTACHMENT METHODS             | FL - 10 |
| FOR PANELS LESS THAN 4'-0" WIDE         |         |
| ADHESIVE ATTACHMENT METHODS             | FL - 11 |
| FOR PANELS GREATER THAN 4'-0" WIDE      |         |
| FASTENING METHODS - FIELD OF PANEL      | FL - 12 |
| HORIZONTAL SHIPLAP JOINT WITH DRAINAGE  | FL - 13 |
| HORIZONTAL JOINT WITH DRAINAGE          | FL - 14 |
| HORIZONTAL SHIPLAP JOINT                | FL - 15 |
| HORIZONTAL JOINT                        | FL - 16 |
| PARAPET                                 | FL - 17 |
| FOUNDATION AT GRADE - FLUSH SUBSTRATE   | FL - 18 |
| FOUNDATION AT GRADE - RECESSED SUBSTRAT |         |
| HEAD                                    | FL - 20 |
| JAMB                                    | FL - 21 |
| SILL                                    | FL - 22 |
| TRANSITION AT FASCIA/SOFFIT             | FL - 23 |
| INTERSECTION - INSULATED                |         |
| TRANSITION AT FASCIA/SOFFIT             | FL - 24 |
| INTERSECTION - UNINSULATED              |         |
| TYPICAL AESTHETIC REVEALS               | FL - 25 |
| TERMINATION AT DISSIMILAR MATERIALS     | FL - 26 |
| INSIDE CORNER JOINT                     | FL - 27 |
| OUTSIDE CORNER JOINT                    | FL - 28 |
| INSIDE CORNER PANEL                     | FL - 29 |
| OUTSIDE CORNER PANEL                    | FL - 30 |
| FACE FASTENING TO SOLID SUBSTRATE       | FL - 31 |
|                                         |         |