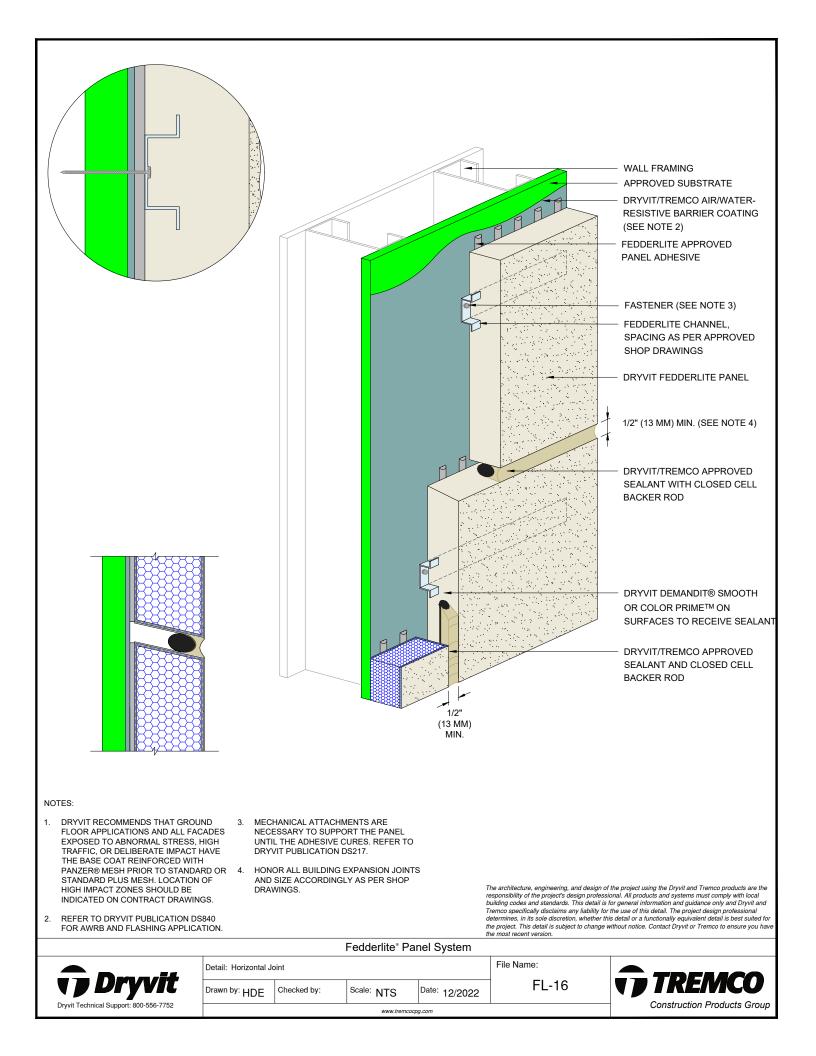

## Detail

| FEDDERLITE CHANNEL AND MOUNTING PLATE   | FL - 01 |
|-----------------------------------------|---------|
| PANEL SYSTEM                            | FL - 02 |
| PANEL SYSTEM - HIGH IMPACT OPTION       | FL - 03 |
| PANEL VERTICAL JOINT -                  | FL - 04 |
| STAGGERED CHANNEL OPTION                |         |
| BACK VIEW - STAGGERED CHANNEL OPTION    | FL - 05 |
| PANEL VERTICAL JOINT - ALIGNED CHANNEL  | FL - 06 |
| WITH MOUNTING PLATE OPTION              |         |
| BACK VIEW - ALIGNED CHANNEL WITH        | FL - 07 |
| MOUNTING PLATE OPTION                   |         |
| PANEL VERTICAL JOINT - BACK FASTENED    | FL - 08 |
| METHOD                                  |         |
| BACK VIEW - BACK FASTENED METHOD        | FL - 09 |
| ADHESIVE ATTACHMENT METHODS             | FL - 10 |
| FOR PANELS LESS THAN 4'-0" WIDE         |         |
| ADHESIVE ATTACHMENT METHODS             | FL - 11 |
| FOR PANELS GREATER THAN 4'-0" WIDE      |         |
| FASTENING METHODS - FIELD OF PANEL      | FL - 12 |
| HORIZONTAL SHIPLAP JOINT WITH DRAINAGE  | FL - 13 |
| HORIZONTAL JOINT WITH DRAINAGE          | FL - 14 |
| HORIZONTAL SHIPLAP JOINT                | FL - 15 |
| HORIZONTAL JOINT                        | FL - 16 |
| PARAPET                                 | FL - 17 |
| FOUNDATION AT GRADE - FLUSH SUBSTRATE   | FL - 18 |
| FOUNDATION AT GRADE - RECESSED SUBSTRAT |         |
| HEAD                                    | FL - 20 |
| JAMB                                    | FL - 21 |
| SILL                                    | FL - 22 |
| TRANSITION AT FASCIA/SOFFIT             | FL - 23 |
| INTERSECTION - INSULATED                |         |
| TRANSITION AT FASCIA/SOFFIT             | FL - 24 |
| INTERSECTION - UNINSULATED              |         |
| TYPICAL AESTHETIC REVEALS               | FL - 25 |
| TERMINATION AT DISSIMILAR MATERIALS     | FL - 26 |
| INSIDE CORNER JOINT                     | FL - 27 |
| OUTSIDE CORNER JOINT                    | FL - 28 |
| INSIDE CORNER PANEL                     | FL - 29 |
| OUTSIDE CORNER PANEL                    | FL - 30 |
| FACE FASTENING TO SOLID SUBSTRATE       | FL - 31 |
|                                         |         |