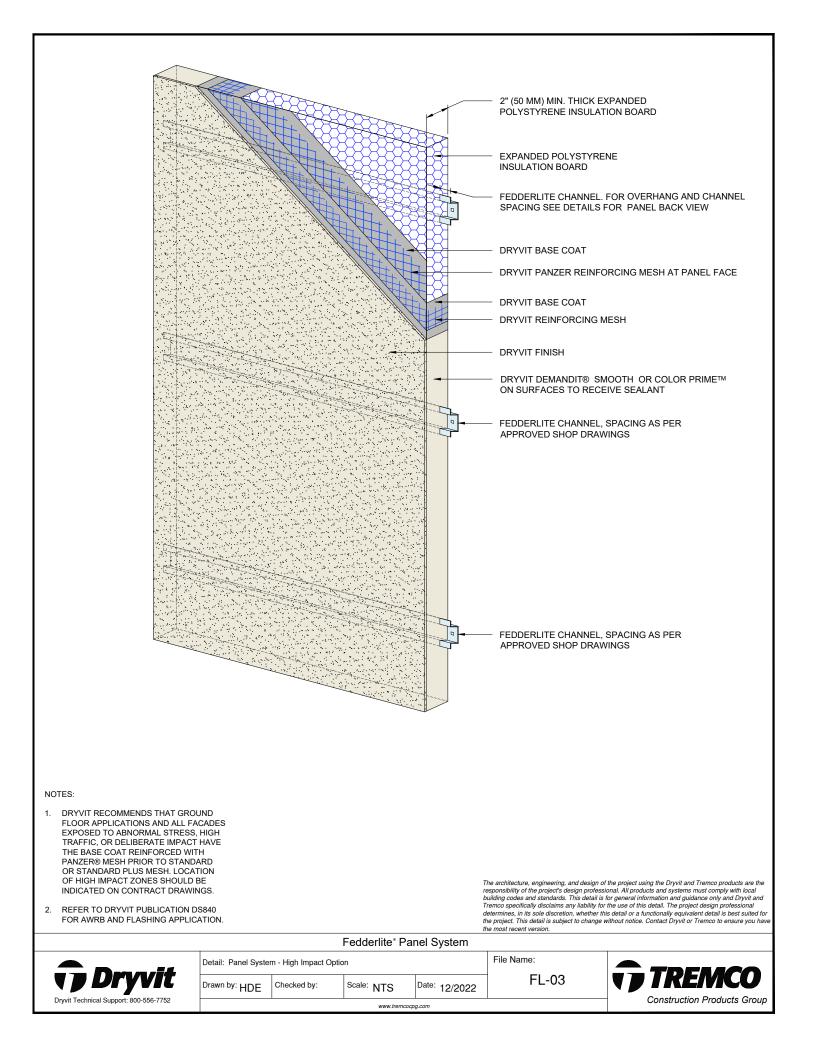

## Detail

| FEDDERLITE CHANNEL AND MOUNTING PLATE   | FL - 01 |
|-----------------------------------------|---------|
| PANEL SYSTEM                            | FL - 02 |
| PANEL SYSTEM - HIGH IMPACT OPTION       | FL - 03 |
| PANEL VERTICAL JOINT -                  | FL - 04 |
| STAGGERED CHANNEL OPTION                |         |
| BACK VIEW - STAGGERED CHANNEL OPTION    | FL - 05 |
| PANEL VERTICAL JOINT - ALIGNED CHANNEL  | FL - 06 |
| WITH MOUNTING PLATE OPTION              |         |
| BACK VIEW - ALIGNED CHANNEL WITH        | FL - 07 |
| MOUNTING PLATE OPTION                   |         |
| PANEL VERTICAL JOINT - BACK FASTENED    | FL - 08 |
| METHOD                                  |         |
| BACK VIEW - BACK FASTENED METHOD        | FL - 09 |
| ADHESIVE ATTACHMENT METHODS             | FL - 10 |
| FOR PANELS LESS THAN 4'-0" WIDE         |         |
| ADHESIVE ATTACHMENT METHODS             | FL - 11 |
| FOR PANELS GREATER THAN 4'-0" WIDE      |         |
| FASTENING METHODS - FIELD OF PANEL      | FL - 12 |
| HORIZONTAL SHIPLAP JOINT WITH DRAINAGE  | FL - 13 |
| HORIZONTAL JOINT WITH DRAINAGE          | FL - 14 |
| HORIZONTAL SHIPLAP JOINT                | FL - 15 |
| HORIZONTAL JOINT                        | FL - 16 |
| PARAPET                                 | FL - 17 |
| FOUNDATION AT GRADE - FLUSH SUBSTRATE   | FL - 18 |
| FOUNDATION AT GRADE - RECESSED SUBSTRAT |         |
| HEAD                                    | FL - 20 |
| JAMB                                    | FL - 21 |
| SILL                                    | FL - 22 |
| TRANSITION AT FASCIA/SOFFIT             | FL - 23 |
| INTERSECTION - INSULATED                |         |
| TRANSITION AT FASCIA/SOFFIT             | FL - 24 |
| INTERSECTION - UNINSULATED              |         |
| TYPICAL AESTHETIC REVEALS               | FL - 25 |
| TERMINATION AT DISSIMILAR MATERIALS     | FL - 26 |
| INSIDE CORNER JOINT                     | FL - 27 |
| OUTSIDE CORNER JOINT                    | FL - 28 |
| INSIDE CORNER PANEL                     | FL - 29 |
| OUTSIDE CORNER PANEL                    | FL - 30 |
| FACE FASTENING TO SOLID SUBSTRATE       | FL - 31 |
|                                         |         |