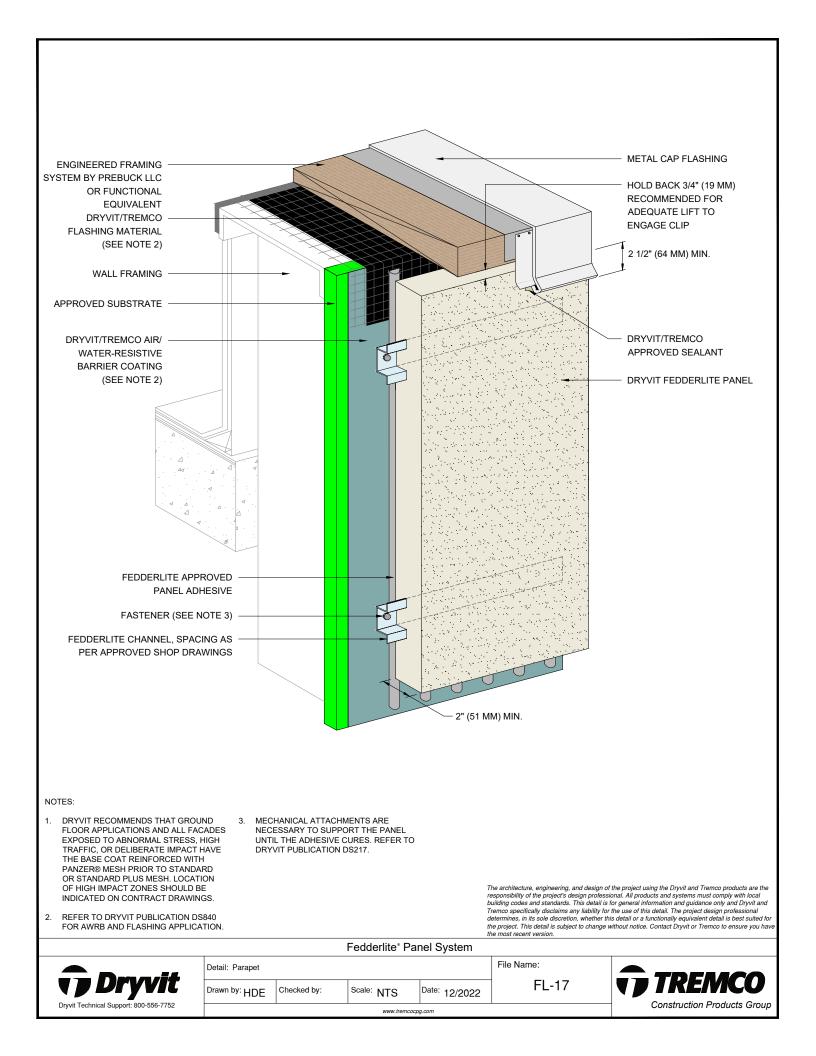

## Detail

| FEDDERLITE CHANNEL AND MOUNTING PLATE   | FL - 01 |
|-----------------------------------------|---------|
| PANEL SYSTEM                            | FL - 02 |
| PANEL SYSTEM - HIGH IMPACT OPTION       | FL - 03 |
| PANEL VERTICAL JOINT -                  | FL - 04 |
| STAGGERED CHANNEL OPTION                |         |
| BACK VIEW - STAGGERED CHANNEL OPTION    | FL - 05 |
| PANEL VERTICAL JOINT - ALIGNED CHANNEL  | FL - 06 |
| WITH MOUNTING PLATE OPTION              |         |
| BACK VIEW - ALIGNED CHANNEL WITH        | FL - 07 |
| MOUNTING PLATE OPTION                   |         |
| PANEL VERTICAL JOINT - BACK FASTENED    | FL - 08 |
| METHOD                                  |         |
| BACK VIEW - BACK FASTENED METHOD        | FL - 09 |
| ADHESIVE ATTACHMENT METHODS             | FL - 10 |
| FOR PANELS LESS THAN 4'-0" WIDE         |         |
| ADHESIVE ATTACHMENT METHODS             | FL - 11 |
| FOR PANELS GREATER THAN 4'-0" WIDE      |         |
| FASTENING METHODS - FIELD OF PANEL      | FL - 12 |
| HORIZONTAL SHIPLAP JOINT WITH DRAINAGE  | FL - 13 |
| HORIZONTAL JOINT WITH DRAINAGE          | FL - 14 |
| HORIZONTAL SHIPLAP JOINT                | FL - 15 |
| HORIZONTAL JOINT                        | FL - 16 |
| PARAPET                                 | FL - 17 |
| FOUNDATION AT GRADE - FLUSH SUBSTRATE   | FL - 18 |
| FOUNDATION AT GRADE - RECESSED SUBSTRAT |         |
| HEAD                                    | FL - 20 |
| JAMB                                    | FL - 21 |
| SILL                                    | FL - 22 |
| TRANSITION AT FASCIA/SOFFIT             | FL - 23 |
| INTERSECTION - INSULATED                |         |
| TRANSITION AT FASCIA/SOFFIT             | FL - 24 |
| INTERSECTION - UNINSULATED              |         |
| TYPICAL AESTHETIC REVEALS               | FL - 25 |
| TERMINATION AT DISSIMILAR MATERIALS     | FL - 26 |
| INSIDE CORNER JOINT                     | FL - 27 |
| OUTSIDE CORNER JOINT                    | FL - 28 |
| INSIDE CORNER PANEL                     | FL - 29 |
| OUTSIDE CORNER PANEL                    | FL - 30 |
| FACE FASTENING TO SOLID SUBSTRATE       | FL - 31 |
|                                         |         |