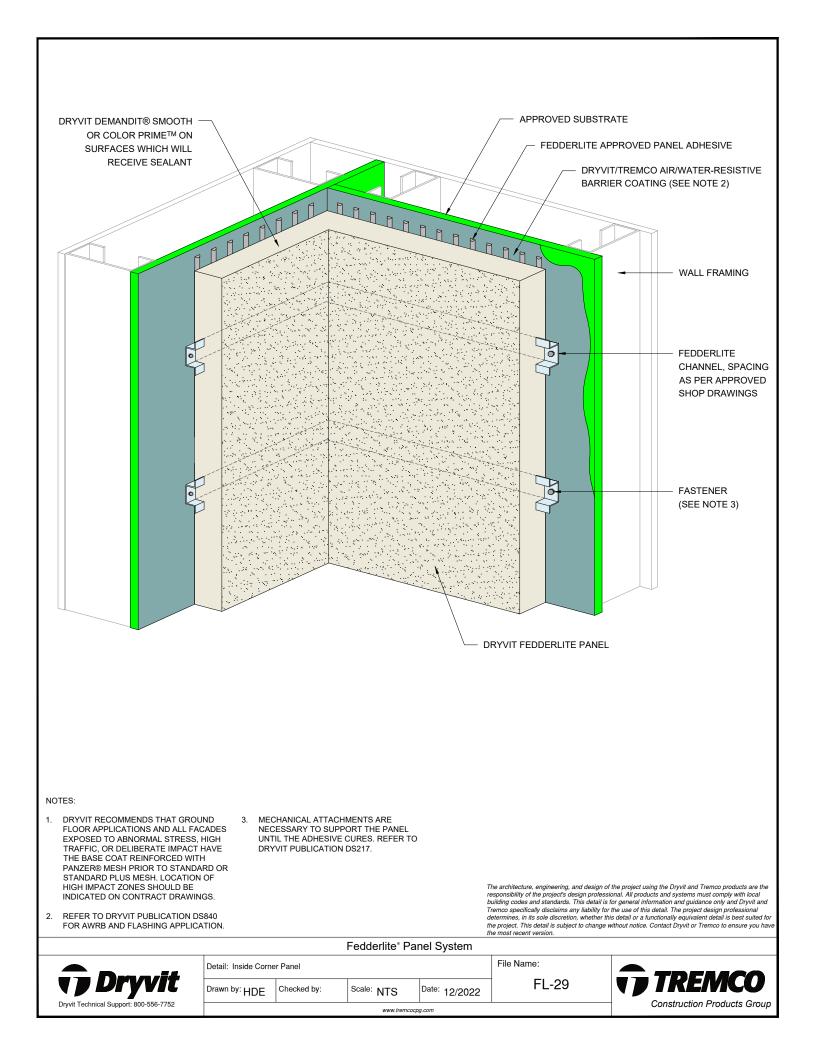

## Detail

| FEDDERLITE CHANNEL AND MOUNTING PLATE   | FL - 01 |
|-----------------------------------------|---------|
| PANEL SYSTEM                            | FL - 02 |
| PANEL SYSTEM - HIGH IMPACT OPTION       | FL - 03 |
| PANEL VERTICAL JOINT -                  | FL - 04 |
| STAGGERED CHANNEL OPTION                |         |
| BACK VIEW - STAGGERED CHANNEL OPTION    | FL - 05 |
| PANEL VERTICAL JOINT - ALIGNED CHANNEL  | FL - 06 |
| WITH MOUNTING PLATE OPTION              |         |
| BACK VIEW - ALIGNED CHANNEL WITH        | FL - 07 |
| MOUNTING PLATE OPTION                   |         |
| PANEL VERTICAL JOINT - BACK FASTENED    | FL - 08 |
| METHOD                                  |         |
| BACK VIEW - BACK FASTENED METHOD        | FL - 09 |
| ADHESIVE ATTACHMENT METHODS             | FL - 10 |
| FOR PANELS LESS THAN 4'-0" WIDE         |         |
| ADHESIVE ATTACHMENT METHODS             | FL - 11 |
| FOR PANELS GREATER THAN 4'-0" WIDE      |         |
| FASTENING METHODS - FIELD OF PANEL      | FL - 12 |
| HORIZONTAL SHIPLAP JOINT WITH DRAINAGE  | FL - 13 |
| HORIZONTAL JOINT WITH DRAINAGE          | FL - 14 |
| HORIZONTAL SHIPLAP JOINT                | FL - 15 |
| HORIZONTAL JOINT                        | FL - 16 |
| PARAPET                                 | FL - 17 |
| FOUNDATION AT GRADE - FLUSH SUBSTRATE   | FL - 18 |
| FOUNDATION AT GRADE - RECESSED SUBSTRAT |         |
| HEAD                                    | FL - 20 |
| JAMB                                    | FL - 21 |
| SILL                                    | FL - 22 |
| TRANSITION AT FASCIA/SOFFIT             | FL - 23 |
| INTERSECTION - INSULATED                |         |
| TRANSITION AT FASCIA/SOFFIT             | FL - 24 |
| INTERSECTION - UNINSULATED              |         |
| TYPICAL AESTHETIC REVEALS               | FL - 25 |
| TERMINATION AT DISSIMILAR MATERIALS     | FL - 26 |
| INSIDE CORNER JOINT                     | FL - 27 |
| OUTSIDE CORNER JOINT                    | FL - 28 |
| INSIDE CORNER PANEL                     | FL - 29 |
| OUTSIDE CORNER PANEL                    | FL - 30 |
| FACE FASTENING TO SOLID SUBSTRATE       | FL - 31 |
|                                         |         |