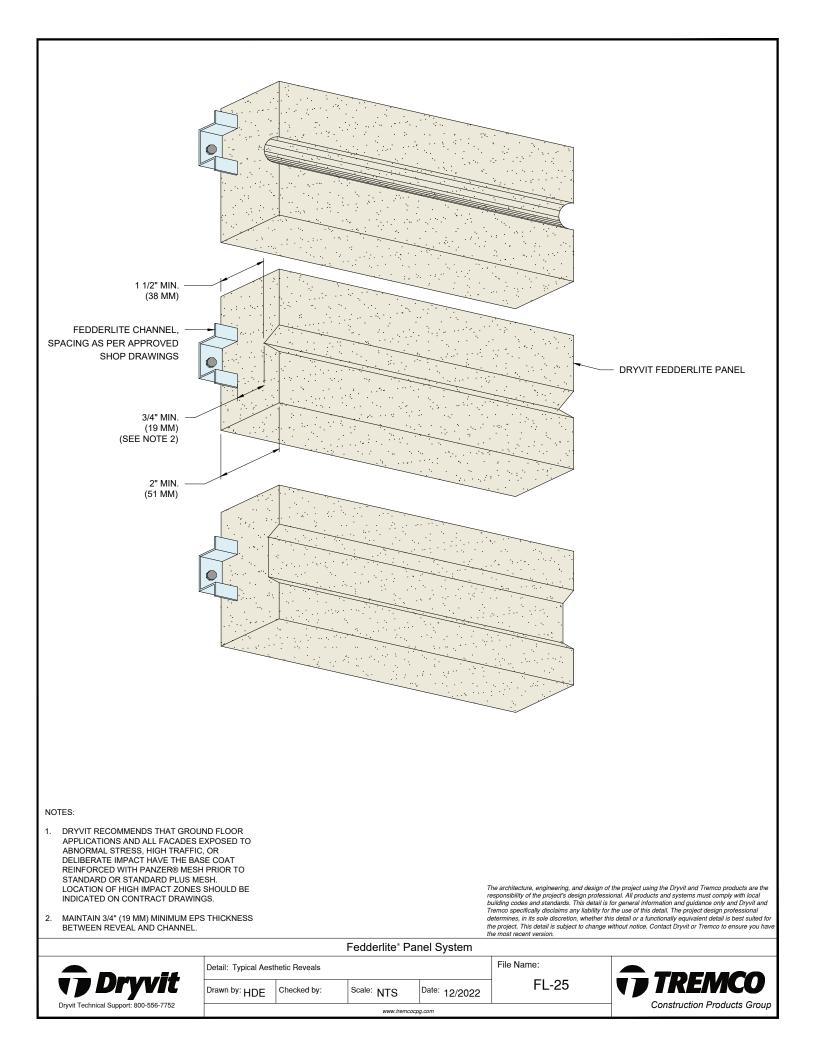

## Detail

| FEDDERLITE CHANNEL AND MOUNTING PLATE   | FL - 01 |
|-----------------------------------------|---------|
| PANEL SYSTEM                            | FL - 02 |
| PANEL SYSTEM - HIGH IMPACT OPTION       | FL - 03 |
| PANEL VERTICAL JOINT -                  | FL - 04 |
| STAGGERED CHANNEL OPTION                |         |
| BACK VIEW - STAGGERED CHANNEL OPTION    | FL - 05 |
| PANEL VERTICAL JOINT - ALIGNED CHANNEL  | FL - 06 |
| WITH MOUNTING PLATE OPTION              |         |
| BACK VIEW - ALIGNED CHANNEL WITH        | FL - 07 |
| MOUNTING PLATE OPTION                   |         |
| PANEL VERTICAL JOINT - BACK FASTENED    | FL - 08 |
| METHOD                                  |         |
| BACK VIEW - BACK FASTENED METHOD        | FL - 09 |
| ADHESIVE ATTACHMENT METHODS             | FL - 10 |
| FOR PANELS LESS THAN 4'-0" WIDE         |         |
| ADHESIVE ATTACHMENT METHODS             | FL - 11 |
| FOR PANELS GREATER THAN 4'-0" WIDE      |         |
| FASTENING METHODS - FIELD OF PANEL      | FL - 12 |
| HORIZONTAL SHIPLAP JOINT WITH DRAINAGE  | FL - 13 |
| HORIZONTAL JOINT WITH DRAINAGE          | FL - 14 |
| HORIZONTAL SHIPLAP JOINT                | FL - 15 |
| HORIZONTAL JOINT                        | FL - 16 |
| PARAPET                                 | FL - 17 |
| FOUNDATION AT GRADE - FLUSH SUBSTRATE   | FL - 18 |
| FOUNDATION AT GRADE - RECESSED SUBSTRAT |         |
| HEAD                                    | FL - 20 |
| JAMB                                    | FL - 21 |
| SILL                                    | FL - 22 |
| TRANSITION AT FASCIA/SOFFIT             | FL - 23 |
| INTERSECTION - INSULATED                |         |
| TRANSITION AT FASCIA/SOFFIT             | FL - 24 |
| INTERSECTION - UNINSULATED              |         |
| TYPICAL AESTHETIC REVEALS               | FL - 25 |
| TERMINATION AT DISSIMILAR MATERIALS     | FL - 26 |
| INSIDE CORNER JOINT                     | FL - 27 |
| OUTSIDE CORNER JOINT                    | FL - 28 |
| INSIDE CORNER PANEL                     | FL - 29 |
| OUTSIDE CORNER PANEL                    | FL - 30 |
| FACE FASTENING TO SOLID SUBSTRATE       | FL - 31 |
|                                         |         |