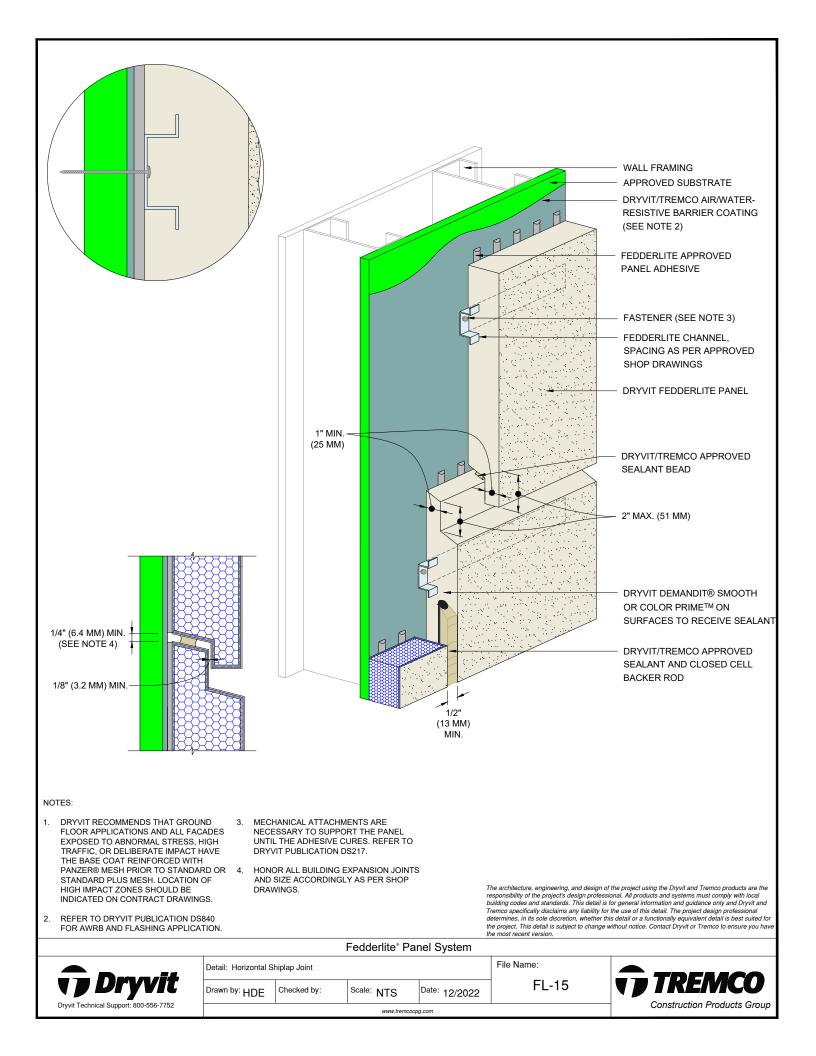

## Detail

| FEDDERLITE CHANNEL AND MOUNTING PLATE   | FL - 01 |
|-----------------------------------------|---------|
| PANEL SYSTEM                            | FL - 02 |
| PANEL SYSTEM - HIGH IMPACT OPTION       | FL - 03 |
| PANEL VERTICAL JOINT -                  | FL - 04 |
| STAGGERED CHANNEL OPTION                |         |
| BACK VIEW - STAGGERED CHANNEL OPTION    | FL - 05 |
| PANEL VERTICAL JOINT - ALIGNED CHANNEL  | FL - 06 |
| WITH MOUNTING PLATE OPTION              |         |
| BACK VIEW - ALIGNED CHANNEL WITH        | FL - 07 |
| MOUNTING PLATE OPTION                   |         |
| PANEL VERTICAL JOINT - BACK FASTENED    | FL - 08 |
| METHOD                                  |         |
| BACK VIEW - BACK FASTENED METHOD        | FL - 09 |
| ADHESIVE ATTACHMENT METHODS             | FL - 10 |
| FOR PANELS LESS THAN 4'-0" WIDE         |         |
| ADHESIVE ATTACHMENT METHODS             | FL - 11 |
| FOR PANELS GREATER THAN 4'-0" WIDE      |         |
| FASTENING METHODS - FIELD OF PANEL      | FL - 12 |
| HORIZONTAL SHIPLAP JOINT WITH DRAINAGE  | FL - 13 |
| HORIZONTAL JOINT WITH DRAINAGE          | FL - 14 |
| HORIZONTAL SHIPLAP JOINT                | FL - 15 |
| HORIZONTAL JOINT                        | FL - 16 |
| PARAPET                                 | FL - 17 |
| FOUNDATION AT GRADE - FLUSH SUBSTRATE   | FL - 18 |
| FOUNDATION AT GRADE - RECESSED SUBSTRAT |         |
| HEAD                                    | FL - 20 |
| JAMB                                    | FL - 21 |
| SILL                                    | FL - 22 |
| TRANSITION AT FASCIA/SOFFIT             | FL - 23 |
| INTERSECTION - INSULATED                |         |
| TRANSITION AT FASCIA/SOFFIT             | FL - 24 |
| INTERSECTION - UNINSULATED              |         |
| TYPICAL AESTHETIC REVEALS               | FL - 25 |
| TERMINATION AT DISSIMILAR MATERIALS     | FL - 26 |
| INSIDE CORNER JOINT                     | FL - 27 |
| OUTSIDE CORNER JOINT                    | FL - 28 |
| INSIDE CORNER PANEL                     | FL - 29 |
| OUTSIDE CORNER PANEL                    | FL - 30 |
| FACE FASTENING TO SOLID SUBSTRATE       | FL - 31 |
|                                         |         |