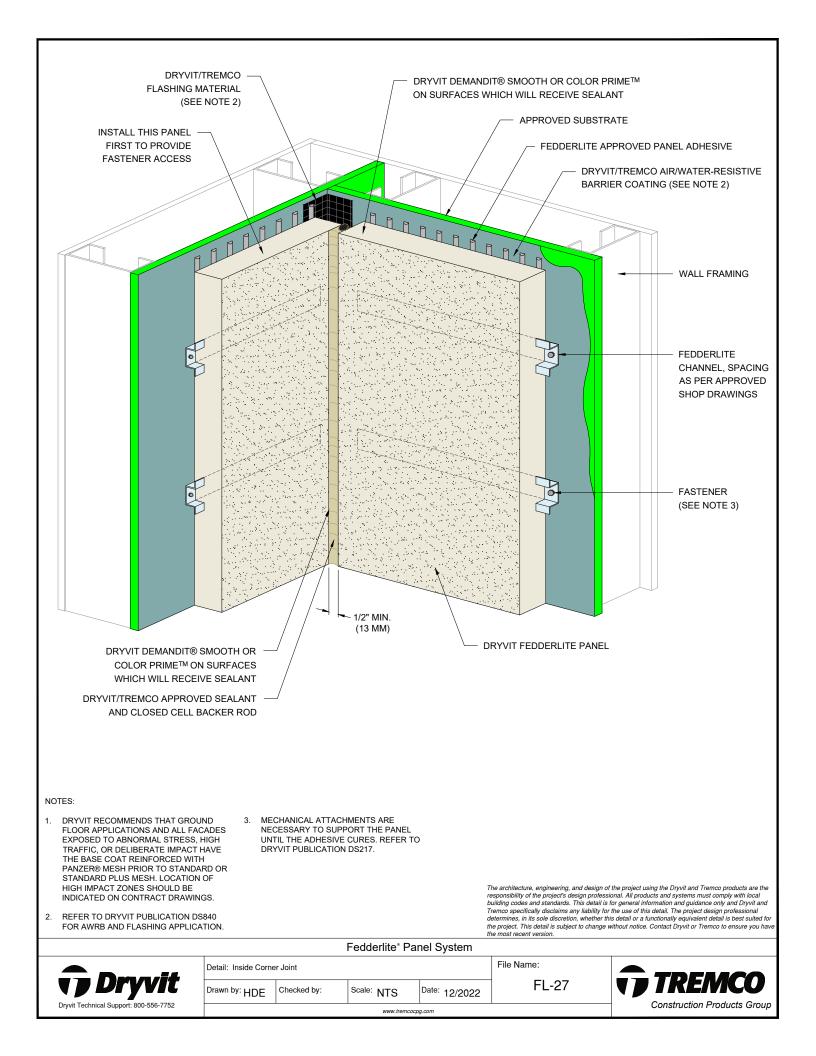

## Detail

| FEDDERLITE CHANNEL AND MOUNTING PLATE   | FL - 01 |
|-----------------------------------------|---------|
| PANEL SYSTEM                            | FL - 02 |
| PANEL SYSTEM - HIGH IMPACT OPTION       | FL - 03 |
| PANEL VERTICAL JOINT -                  | FL - 04 |
| STAGGERED CHANNEL OPTION                |         |
| BACK VIEW - STAGGERED CHANNEL OPTION    | FL - 05 |
| PANEL VERTICAL JOINT - ALIGNED CHANNEL  | FL - 06 |
| WITH MOUNTING PLATE OPTION              |         |
| BACK VIEW - ALIGNED CHANNEL WITH        | FL - 07 |
| MOUNTING PLATE OPTION                   |         |
| PANEL VERTICAL JOINT - BACK FASTENED    | FL - 08 |
| METHOD                                  |         |
| BACK VIEW - BACK FASTENED METHOD        | FL - 09 |
| ADHESIVE ATTACHMENT METHODS             | FL - 10 |
| FOR PANELS LESS THAN 4'-0" WIDE         |         |
| ADHESIVE ATTACHMENT METHODS             | FL - 11 |
| FOR PANELS GREATER THAN 4'-0" WIDE      |         |
| FASTENING METHODS - FIELD OF PANEL      | FL - 12 |
| HORIZONTAL SHIPLAP JOINT WITH DRAINAGE  | FL - 13 |
| HORIZONTAL JOINT WITH DRAINAGE          | FL - 14 |
| HORIZONTAL SHIPLAP JOINT                | FL - 15 |
| HORIZONTAL JOINT                        | FL - 16 |
| PARAPET                                 | FL - 17 |
| FOUNDATION AT GRADE - FLUSH SUBSTRATE   | FL - 18 |
| FOUNDATION AT GRADE - RECESSED SUBSTRAT |         |
| HEAD                                    | FL - 20 |
| JAMB                                    | FL - 21 |
| SILL                                    | FL - 22 |
| TRANSITION AT FASCIA/SOFFIT             | FL - 23 |
| INTERSECTION - INSULATED                |         |
| TRANSITION AT FASCIA/SOFFIT             | FL - 24 |
| INTERSECTION - UNINSULATED              |         |
| TYPICAL AESTHETIC REVEALS               | FL - 25 |
| TERMINATION AT DISSIMILAR MATERIALS     | FL - 26 |
| INSIDE CORNER JOINT                     | FL - 27 |
| OUTSIDE CORNER JOINT                    | FL - 28 |
| INSIDE CORNER PANEL                     | FL - 29 |
| OUTSIDE CORNER PANEL                    | FL - 30 |
| FACE FASTENING TO SOLID SUBSTRATE       | FL - 31 |
|                                         |         |