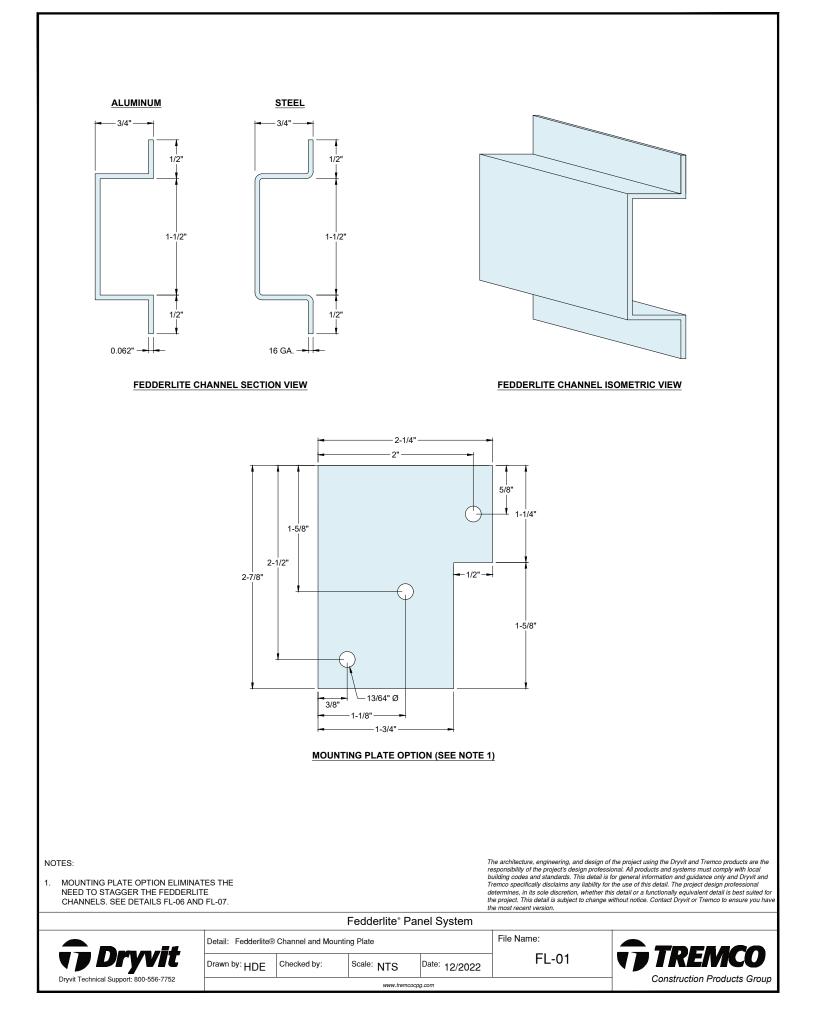

## Detail

| FEDDERLITE CHANNEL AND MOUNTING PLATE   | FL - 01 |
|-----------------------------------------|---------|
| PANEL SYSTEM                            | FL - 02 |
| PANEL SYSTEM - HIGH IMPACT OPTION       | FL - 03 |
| PANEL VERTICAL JOINT -                  | FL - 04 |
| STAGGERED CHANNEL OPTION                |         |
| BACK VIEW - STAGGERED CHANNEL OPTION    | FL - 05 |
| PANEL VERTICAL JOINT - ALIGNED CHANNEL  | FL - 06 |
| WITH MOUNTING PLATE OPTION              |         |
| BACK VIEW - ALIGNED CHANNEL WITH        | FL - 07 |
| MOUNTING PLATE OPTION                   |         |
| PANEL VERTICAL JOINT - BACK FASTENED    | FL - 08 |
| METHOD                                  |         |
| BACK VIEW - BACK FASTENED METHOD        | FL - 09 |
| ADHESIVE ATTACHMENT METHODS             | FL - 10 |
| FOR PANELS LESS THAN 4'-0" WIDE         |         |
| ADHESIVE ATTACHMENT METHODS             | FL - 11 |
| FOR PANELS GREATER THAN 4'-0" WIDE      |         |
| FASTENING METHODS - FIELD OF PANEL      | FL - 12 |
| HORIZONTAL SHIPLAP JOINT WITH DRAINAGE  | FL - 13 |
| HORIZONTAL JOINT WITH DRAINAGE          | FL - 14 |
| HORIZONTAL SHIPLAP JOINT                | FL - 15 |
| HORIZONTAL JOINT                        | FL - 16 |
| PARAPET                                 | FL - 17 |
| FOUNDATION AT GRADE - FLUSH SUBSTRATE   | FL - 18 |
| FOUNDATION AT GRADE - RECESSED SUBSTRAT |         |
| HEAD                                    | FL - 20 |
| JAMB                                    | FL - 21 |
| SILL                                    | FL - 22 |
| TRANSITION AT FASCIA/SOFFIT             | FL - 23 |
| INTERSECTION - INSULATED                |         |
| TRANSITION AT FASCIA/SOFFIT             | FL - 24 |
| INTERSECTION - UNINSULATED              |         |
| TYPICAL AESTHETIC REVEALS               | FL - 25 |
| TERMINATION AT DISSIMILAR MATERIALS     | FL - 26 |
| INSIDE CORNER JOINT                     | FL - 27 |
| OUTSIDE CORNER JOINT                    | FL - 28 |
| INSIDE CORNER PANEL                     | FL - 29 |
| OUTSIDE CORNER PANEL                    | FL - 30 |
| FACE FASTENING TO SOLID SUBSTRATE       | FL - 31 |
|                                         |         |