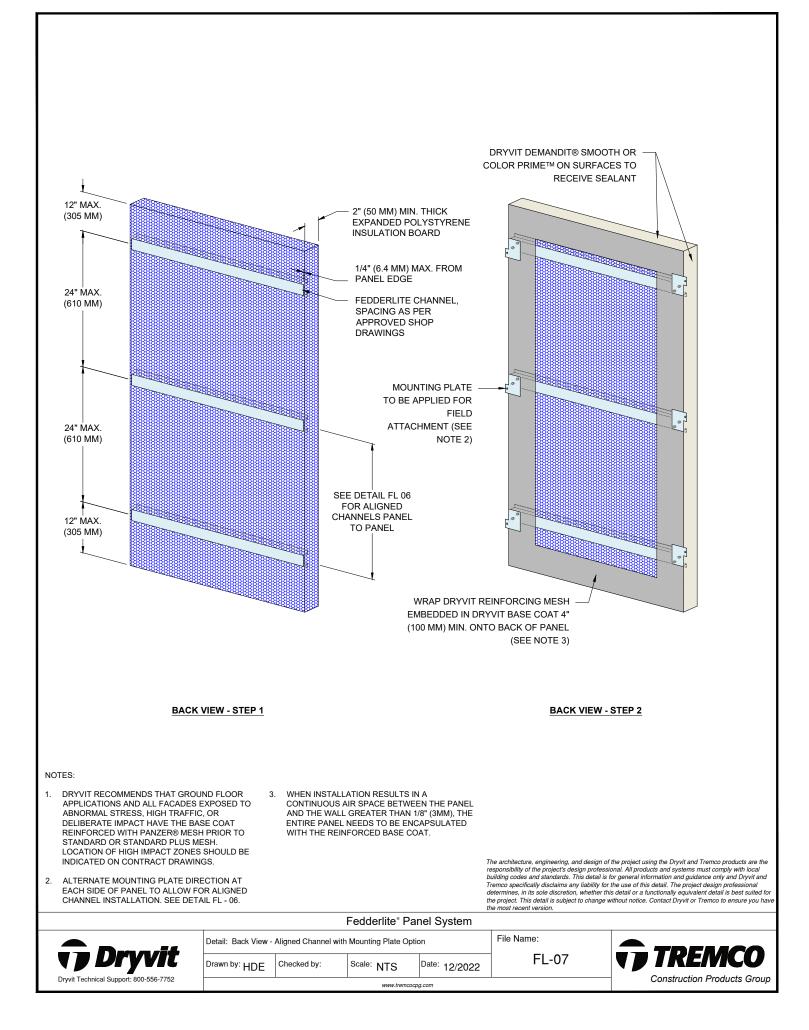

## Detail

| FEDDERLITE CHANNEL AND MOUNTING PLATE   | FL - 01 |
|-----------------------------------------|---------|
| PANEL SYSTEM                            | FL - 02 |
| PANEL SYSTEM - HIGH IMPACT OPTION       | FL - 03 |
| PANEL VERTICAL JOINT -                  | FL - 04 |
| STAGGERED CHANNEL OPTION                |         |
| BACK VIEW - STAGGERED CHANNEL OPTION    | FL - 05 |
| PANEL VERTICAL JOINT - ALIGNED CHANNEL  | FL - 06 |
| WITH MOUNTING PLATE OPTION              |         |
| BACK VIEW - ALIGNED CHANNEL WITH        | FL - 07 |
| MOUNTING PLATE OPTION                   |         |
| PANEL VERTICAL JOINT - BACK FASTENED    | FL - 08 |
| METHOD                                  |         |
| BACK VIEW - BACK FASTENED METHOD        | FL - 09 |
| ADHESIVE ATTACHMENT METHODS             | FL - 10 |
| FOR PANELS LESS THAN 4'-0" WIDE         |         |
| ADHESIVE ATTACHMENT METHODS             | FL - 11 |
| FOR PANELS GREATER THAN 4'-0" WIDE      |         |
| FASTENING METHODS - FIELD OF PANEL      | FL - 12 |
| HORIZONTAL SHIPLAP JOINT WITH DRAINAGE  | FL - 13 |
| HORIZONTAL JOINT WITH DRAINAGE          | FL - 14 |
| HORIZONTAL SHIPLAP JOINT                | FL - 15 |
| HORIZONTAL JOINT                        | FL - 16 |
| PARAPET                                 | FL - 17 |
| FOUNDATION AT GRADE - FLUSH SUBSTRATE   | FL - 18 |
| FOUNDATION AT GRADE - RECESSED SUBSTRAT |         |
| HEAD                                    | FL - 20 |
| JAMB                                    | FL - 21 |
| SILL                                    | FL - 22 |
| TRANSITION AT FASCIA/SOFFIT             | FL - 23 |
| INTERSECTION - INSULATED                |         |
| TRANSITION AT FASCIA/SOFFIT             | FL - 24 |
| INTERSECTION - UNINSULATED              |         |
| TYPICAL AESTHETIC REVEALS               | FL - 25 |
| TERMINATION AT DISSIMILAR MATERIALS     | FL - 26 |
| INSIDE CORNER JOINT                     | FL - 27 |
| OUTSIDE CORNER JOINT                    | FL - 28 |
| INSIDE CORNER PANEL                     | FL - 29 |
| OUTSIDE CORNER PANEL                    | FL - 30 |
| FACE FASTENING TO SOLID SUBSTRATE       | FL - 31 |
|                                         |         |