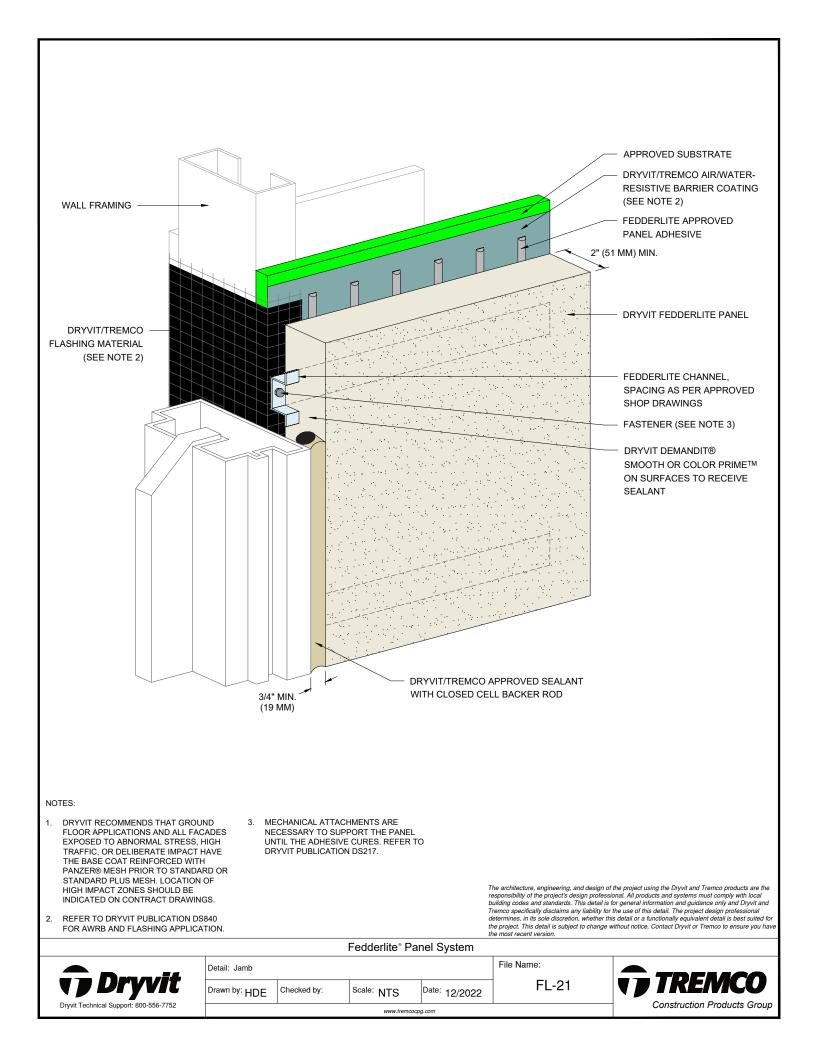

## Detail

| FEDDERLITE CHANNEL AND MOUNTING PLATE   | FL - 01 |
|-----------------------------------------|---------|
| PANEL SYSTEM                            | FL - 02 |
| PANEL SYSTEM - HIGH IMPACT OPTION       | FL - 03 |
| PANEL VERTICAL JOINT -                  | FL - 04 |
| STAGGERED CHANNEL OPTION                |         |
| BACK VIEW - STAGGERED CHANNEL OPTION    | FL - 05 |
| PANEL VERTICAL JOINT - ALIGNED CHANNEL  | FL - 06 |
| WITH MOUNTING PLATE OPTION              |         |
| BACK VIEW - ALIGNED CHANNEL WITH        | FL - 07 |
| MOUNTING PLATE OPTION                   |         |
| PANEL VERTICAL JOINT - BACK FASTENED    | FL - 08 |
| METHOD                                  |         |
| BACK VIEW - BACK FASTENED METHOD        | FL - 09 |
| ADHESIVE ATTACHMENT METHODS             | FL - 10 |
| FOR PANELS LESS THAN 4'-0" WIDE         |         |
| ADHESIVE ATTACHMENT METHODS             | FL - 11 |
| FOR PANELS GREATER THAN 4'-0" WIDE      |         |
| FASTENING METHODS - FIELD OF PANEL      | FL - 12 |
| HORIZONTAL SHIPLAP JOINT WITH DRAINAGE  | FL - 13 |
| HORIZONTAL JOINT WITH DRAINAGE          | FL - 14 |
| HORIZONTAL SHIPLAP JOINT                | FL - 15 |
| HORIZONTAL JOINT                        | FL - 16 |
| PARAPET                                 | FL - 17 |
| FOUNDATION AT GRADE - FLUSH SUBSTRATE   | FL - 18 |
| FOUNDATION AT GRADE - RECESSED SUBSTRAT |         |
| HEAD                                    | FL - 20 |
| JAMB                                    | FL - 21 |
| SILL                                    | FL - 22 |
| TRANSITION AT FASCIA/SOFFIT             | FL - 23 |
| INTERSECTION - INSULATED                |         |
| TRANSITION AT FASCIA/SOFFIT             | FL - 24 |
| INTERSECTION - UNINSULATED              |         |
| TYPICAL AESTHETIC REVEALS               | FL - 25 |
| TERMINATION AT DISSIMILAR MATERIALS     | FL - 26 |
| INSIDE CORNER JOINT                     | FL - 27 |
| OUTSIDE CORNER JOINT                    | FL - 28 |
| INSIDE CORNER PANEL                     | FL - 29 |
| OUTSIDE CORNER PANEL                    | FL - 30 |
| FACE FASTENING TO SOLID SUBSTRATE       | FL - 31 |
|                                         |         |