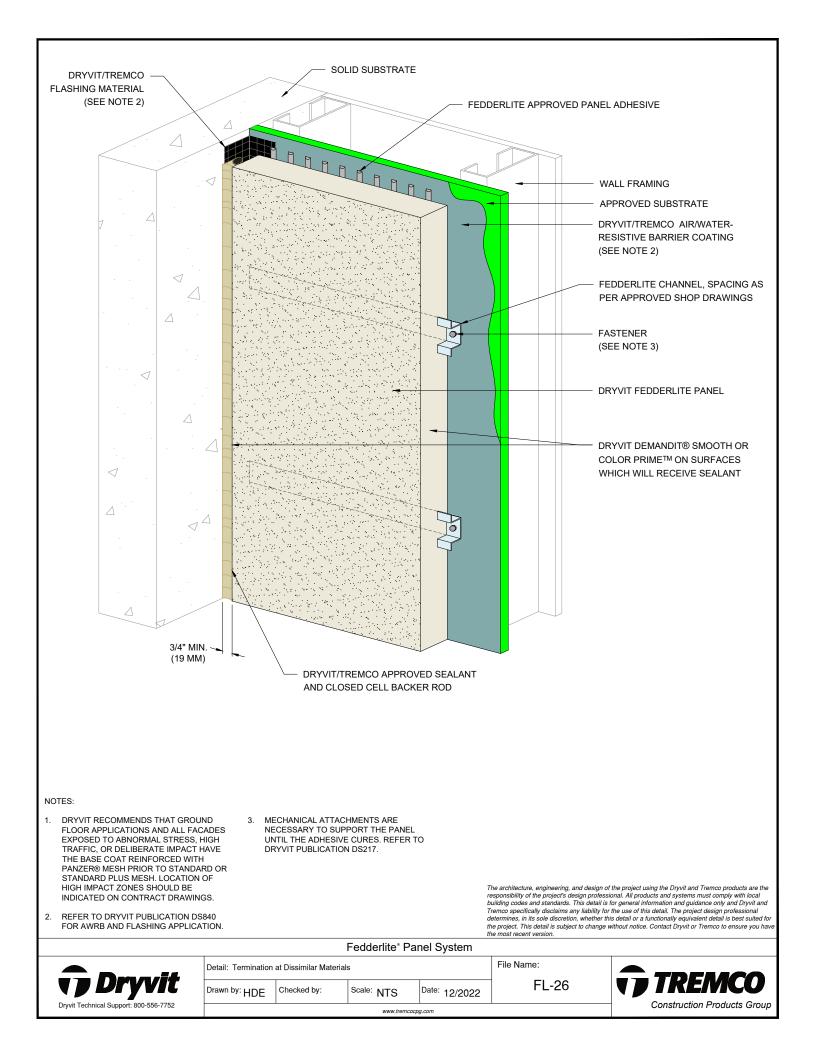

## Detail

| FEDDERLITE CHANNEL AND MOUNTING PLATE   | FL - 01 |
|-----------------------------------------|---------|
| PANEL SYSTEM                            | FL - 02 |
| PANEL SYSTEM - HIGH IMPACT OPTION       | FL - 03 |
| PANEL VERTICAL JOINT -                  | FL - 04 |
| STAGGERED CHANNEL OPTION                |         |
| BACK VIEW - STAGGERED CHANNEL OPTION    | FL - 05 |
| PANEL VERTICAL JOINT - ALIGNED CHANNEL  | FL - 06 |
| WITH MOUNTING PLATE OPTION              |         |
| BACK VIEW - ALIGNED CHANNEL WITH        | FL - 07 |
| MOUNTING PLATE OPTION                   |         |
| PANEL VERTICAL JOINT - BACK FASTENED    | FL - 08 |
| METHOD                                  |         |
| BACK VIEW - BACK FASTENED METHOD        | FL - 09 |
| ADHESIVE ATTACHMENT METHODS             | FL - 10 |
| FOR PANELS LESS THAN 4'-0" WIDE         |         |
| ADHESIVE ATTACHMENT METHODS             | FL - 11 |
| FOR PANELS GREATER THAN 4'-0" WIDE      |         |
| FASTENING METHODS - FIELD OF PANEL      | FL - 12 |
| HORIZONTAL SHIPLAP JOINT WITH DRAINAGE  | FL - 13 |
| HORIZONTAL JOINT WITH DRAINAGE          | FL - 14 |
| HORIZONTAL SHIPLAP JOINT                | FL - 15 |
| HORIZONTAL JOINT                        | FL - 16 |
| PARAPET                                 | FL - 17 |
| FOUNDATION AT GRADE - FLUSH SUBSTRATE   | FL - 18 |
| FOUNDATION AT GRADE - RECESSED SUBSTRAT |         |
| HEAD                                    | FL - 20 |
| JAMB                                    | FL - 21 |
| SILL                                    | FL - 22 |
| TRANSITION AT FASCIA/SOFFIT             | FL - 23 |
| INTERSECTION - INSULATED                |         |
| TRANSITION AT FASCIA/SOFFIT             | FL - 24 |
| INTERSECTION - UNINSULATED              |         |
| TYPICAL AESTHETIC REVEALS               | FL - 25 |
| TERMINATION AT DISSIMILAR MATERIALS     | FL - 26 |
| INSIDE CORNER JOINT                     | FL - 27 |
| OUTSIDE CORNER JOINT                    | FL - 28 |
| INSIDE CORNER PANEL                     | FL - 29 |
| OUTSIDE CORNER PANEL                    | FL - 30 |
| FACE FASTENING TO SOLID SUBSTRATE       | FL - 31 |
|                                         |         |