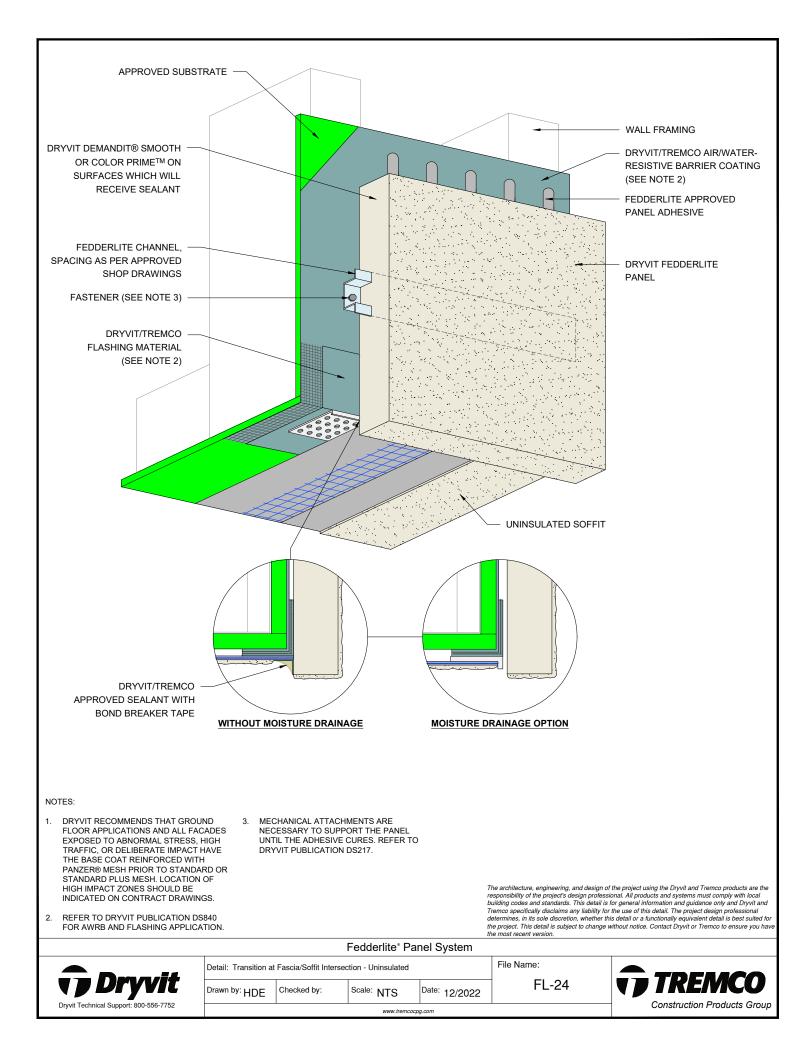

## Detail

| FEDDERLITE CHANNEL AND MOUNTING PLATE   | FL - 01 |
|-----------------------------------------|---------|
| PANEL SYSTEM                            | FL - 02 |
| PANEL SYSTEM - HIGH IMPACT OPTION       | FL - 03 |
| PANEL VERTICAL JOINT -                  | FL - 04 |
| STAGGERED CHANNEL OPTION                |         |
| BACK VIEW - STAGGERED CHANNEL OPTION    | FL - 05 |
| PANEL VERTICAL JOINT - ALIGNED CHANNEL  | FL - 06 |
| WITH MOUNTING PLATE OPTION              |         |
| BACK VIEW - ALIGNED CHANNEL WITH        | FL - 07 |
| MOUNTING PLATE OPTION                   |         |
| PANEL VERTICAL JOINT - BACK FASTENED    | FL - 08 |
| METHOD                                  |         |
| BACK VIEW - BACK FASTENED METHOD        | FL - 09 |
| ADHESIVE ATTACHMENT METHODS             | FL - 10 |
| FOR PANELS LESS THAN 4'-0" WIDE         |         |
| ADHESIVE ATTACHMENT METHODS             | FL - 11 |
| FOR PANELS GREATER THAN 4'-0" WIDE      |         |
| FASTENING METHODS - FIELD OF PANEL      | FL - 12 |
| HORIZONTAL SHIPLAP JOINT WITH DRAINAGE  | FL - 13 |
| HORIZONTAL JOINT WITH DRAINAGE          | FL - 14 |
| HORIZONTAL SHIPLAP JOINT                | FL - 15 |
| HORIZONTAL JOINT                        | FL - 16 |
| PARAPET                                 | FL - 17 |
| FOUNDATION AT GRADE - FLUSH SUBSTRATE   | FL - 18 |
| FOUNDATION AT GRADE - RECESSED SUBSTRAT |         |
| HEAD                                    | FL - 20 |
| JAMB                                    | FL - 21 |
| SILL                                    | FL - 22 |
| TRANSITION AT FASCIA/SOFFIT             | FL - 23 |
| INTERSECTION - INSULATED                |         |
| TRANSITION AT FASCIA/SOFFIT             | FL - 24 |
| INTERSECTION - UNINSULATED              |         |
| TYPICAL AESTHETIC REVEALS               | FL - 25 |
| TERMINATION AT DISSIMILAR MATERIALS     | FL - 26 |
| INSIDE CORNER JOINT                     | FL - 27 |
| OUTSIDE CORNER JOINT                    | FL - 28 |
| INSIDE CORNER PANEL                     | FL - 29 |
| OUTSIDE CORNER PANEL                    | FL - 30 |
| FACE FASTENING TO SOLID SUBSTRATE       | FL - 31 |
|                                         |         |