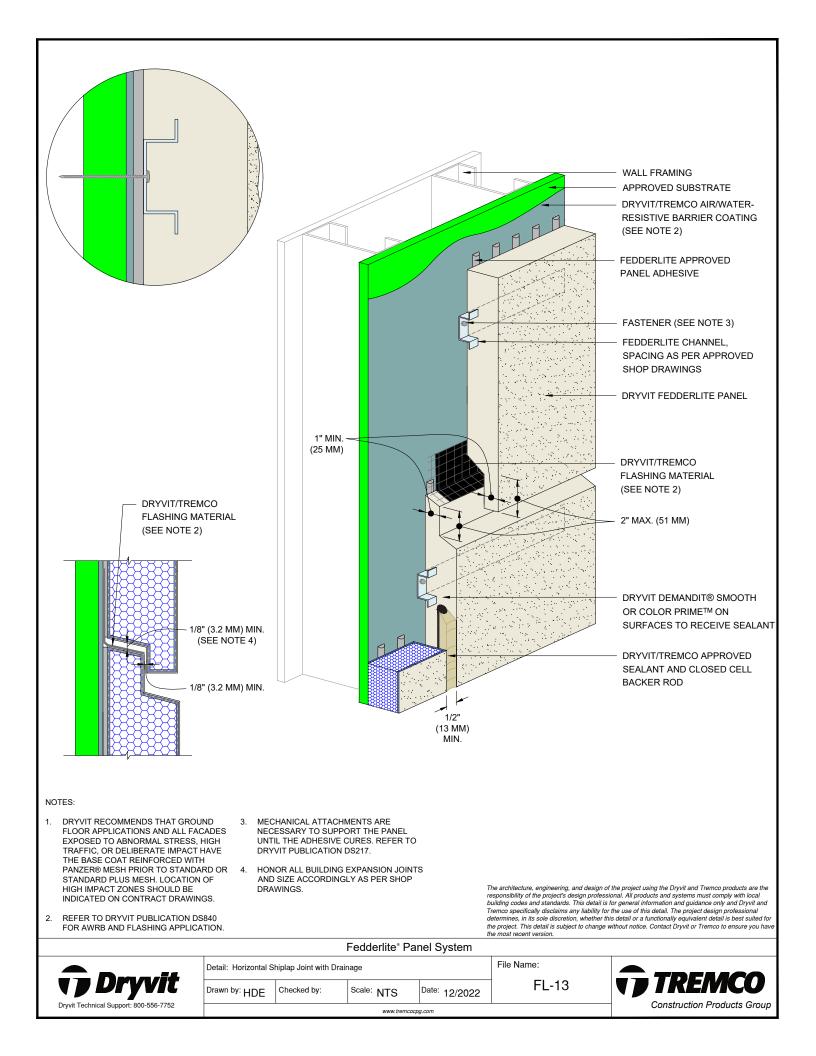

## Detail

| FEDDERLITE CHANNEL AND MOUNTING PLATE   | FL - 01 |
|-----------------------------------------|---------|
| PANEL SYSTEM                            | FL - 02 |
| PANEL SYSTEM - HIGH IMPACT OPTION       | FL - 03 |
| PANEL VERTICAL JOINT -                  | FL - 04 |
| STAGGERED CHANNEL OPTION                |         |
| BACK VIEW - STAGGERED CHANNEL OPTION    | FL - 05 |
| PANEL VERTICAL JOINT - ALIGNED CHANNEL  | FL - 06 |
| WITH MOUNTING PLATE OPTION              |         |
| BACK VIEW - ALIGNED CHANNEL WITH        | FL - 07 |
| MOUNTING PLATE OPTION                   |         |
| PANEL VERTICAL JOINT - BACK FASTENED    | FL - 08 |
| METHOD                                  |         |
| BACK VIEW - BACK FASTENED METHOD        | FL - 09 |
| ADHESIVE ATTACHMENT METHODS             | FL - 10 |
| FOR PANELS LESS THAN 4'-0" WIDE         |         |
| ADHESIVE ATTACHMENT METHODS             | FL - 11 |
| FOR PANELS GREATER THAN 4'-0" WIDE      |         |
| FASTENING METHODS - FIELD OF PANEL      | FL - 12 |
| HORIZONTAL SHIPLAP JOINT WITH DRAINAGE  | FL - 13 |
| HORIZONTAL JOINT WITH DRAINAGE          | FL - 14 |
| HORIZONTAL SHIPLAP JOINT                | FL - 15 |
| HORIZONTAL JOINT                        | FL - 16 |
| PARAPET                                 | FL - 17 |
| FOUNDATION AT GRADE - FLUSH SUBSTRATE   | FL - 18 |
| FOUNDATION AT GRADE - RECESSED SUBSTRAT |         |
| HEAD                                    | FL - 20 |
| JAMB                                    | FL - 21 |
| SILL                                    | FL - 22 |
| TRANSITION AT FASCIA/SOFFIT             | FL - 23 |
| INTERSECTION - INSULATED                |         |
| TRANSITION AT FASCIA/SOFFIT             | FL - 24 |
| INTERSECTION - UNINSULATED              |         |
| TYPICAL AESTHETIC REVEALS               | FL - 25 |
| TERMINATION AT DISSIMILAR MATERIALS     | FL - 26 |
| INSIDE CORNER JOINT                     | FL - 27 |
| OUTSIDE CORNER JOINT                    | FL - 28 |
| INSIDE CORNER PANEL                     | FL - 29 |
| OUTSIDE CORNER PANEL                    | FL - 30 |
| FACE FASTENING TO SOLID SUBSTRATE       | FL - 31 |
|                                         |         |