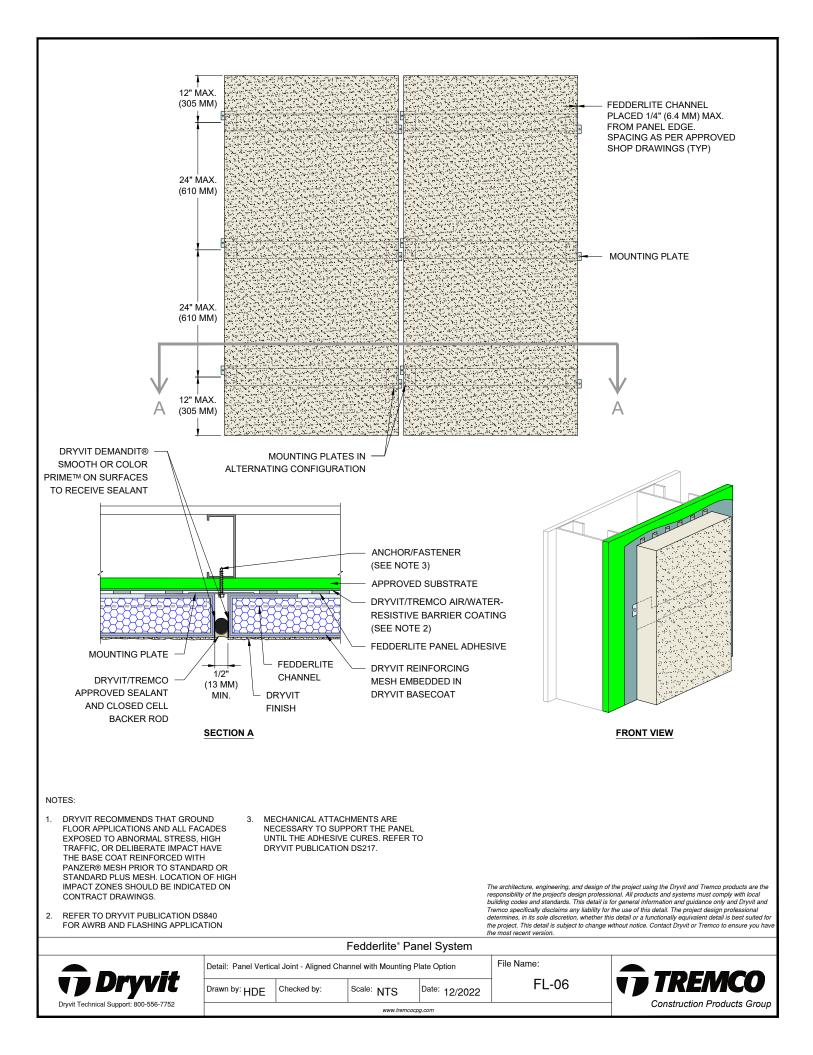

## Detail

| FEDDERLITE CHANNEL AND MOUNTING PLATE   | FL - 01 |
|-----------------------------------------|---------|
| PANEL SYSTEM                            | FL - 02 |
| PANEL SYSTEM - HIGH IMPACT OPTION       | FL - 03 |
| PANEL VERTICAL JOINT -                  | FL - 04 |
| STAGGERED CHANNEL OPTION                |         |
| BACK VIEW - STAGGERED CHANNEL OPTION    | FL - 05 |
| PANEL VERTICAL JOINT - ALIGNED CHANNEL  | FL - 06 |
| WITH MOUNTING PLATE OPTION              |         |
| BACK VIEW - ALIGNED CHANNEL WITH        | FL - 07 |
| MOUNTING PLATE OPTION                   |         |
| PANEL VERTICAL JOINT - BACK FASTENED    | FL - 08 |
| METHOD                                  |         |
| BACK VIEW - BACK FASTENED METHOD        | FL - 09 |
| ADHESIVE ATTACHMENT METHODS             | FL - 10 |
| FOR PANELS LESS THAN 4'-0" WIDE         |         |
| ADHESIVE ATTACHMENT METHODS             | FL - 11 |
| FOR PANELS GREATER THAN 4'-0" WIDE      |         |
| FASTENING METHODS - FIELD OF PANEL      | FL - 12 |
| HORIZONTAL SHIPLAP JOINT WITH DRAINAGE  | FL - 13 |
| HORIZONTAL JOINT WITH DRAINAGE          | FL - 14 |
| HORIZONTAL SHIPLAP JOINT                | FL - 15 |
| HORIZONTAL JOINT                        | FL - 16 |
| PARAPET                                 | FL - 17 |
| FOUNDATION AT GRADE - FLUSH SUBSTRATE   | FL - 18 |
| FOUNDATION AT GRADE - RECESSED SUBSTRAT |         |
| HEAD                                    | FL - 20 |
| JAMB                                    | FL - 21 |
| SILL                                    | FL - 22 |
| TRANSITION AT FASCIA/SOFFIT             | FL - 23 |
| INTERSECTION - INSULATED                |         |
| TRANSITION AT FASCIA/SOFFIT             | FL - 24 |
| INTERSECTION - UNINSULATED              |         |
| TYPICAL AESTHETIC REVEALS               | FL - 25 |
| TERMINATION AT DISSIMILAR MATERIALS     | FL - 26 |
| INSIDE CORNER JOINT                     | FL - 27 |
| OUTSIDE CORNER JOINT                    | FL - 28 |
| INSIDE CORNER PANEL                     | FL - 29 |
| OUTSIDE CORNER PANEL                    | FL - 30 |
| FACE FASTENING TO SOLID SUBSTRATE       | FL - 31 |
|                                         |         |