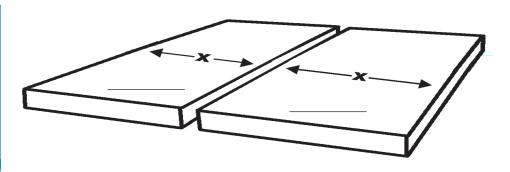

## FOR HORIZONTAL DECK/FLOOR and ROOF JOINTS (ONLY)

Please fill in the slab width dimemsions at each "x" . If one substrate of your joint is a wall instead of a slab, please denote that "x" as "Wall" instead of giving a dimension. If more than one joint occurs within the same immediate area, please draw them and the appropriate dimensions. Attach additional drawings as needed.