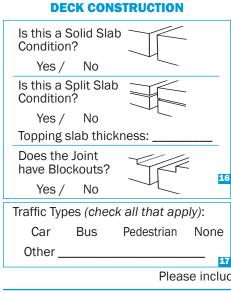

## THE EMSEAL CHECKLIST

**BUILDING TRUST** 

| Name                                                     | Company                                                 | /                                         | Date                                                                                                  |
|----------------------------------------------------------|---------------------------------------------------------|-------------------------------------------|-------------------------------------------------------------------------------------------------------|
| Phone                                                    | Fax                                                     | Email                                     |                                                                                                       |
| Job Name                                                 |                                                         | Job Location (City & State) _             |                                                                                                       |
| INSTALLATION LOCATION                                    |                                                         | CONSTRUCTION TYPE                         | FIRE RATING                                                                                           |
| Interior Wa<br>Exterior Flo<br>Ro                        | oor/Deck Below Grad                                     | e Retrofit Construction                   | No Fire Rating<br>Fire Rating: 1-hr 2-hr 3-hr<br>5                                                    |
|                                                          | EXPA                                                    | NSION GAP INFORMATION                     |                                                                                                       |
| Varies from:                                             | to (over it<br>Been Field Measured?<br>Ip Ambient Temp. | s length)<br>es / No Substrate Compos     | epth:<br>Total Footage (ft or m):<br>sition:<br>(e.g., concrete, brick, metal, etc.)<br>Yes / No Type |
| Movement (if known):<br>(e.g., ± thermal; ± shear, etc.) | Seco                                                    | Metal Pour Stops?  Ary Seal ndary Seal I2 | ?: Yes / No 10<br>t: Rain/Water Cold/Heat<br>Vermin Other                                             |
| Are There Transitions?                                   | Yes ( <i>explain</i> ) / No                             | How Does the Joir                         | nt Terminate?<br>                                                                                     |