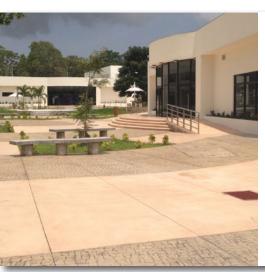

#### DESIGN FREEDOM TO CREATE COLORFUL HARDSCAPES

Increte Color-Crete is ideal for projects of any size or scope, residential or commercial, and is versatile enough either to blend with the surrounding environment or to add stunning highlights to hardscape designs. Increte Color-Crete is a mix-in, integral colorant and not a topping, which means the color is permanent for the life of the concrete. Stamped, broomed, troweled, sand-blasted and exposed aggregate are several finishing techniques that can transform the look of Increte Color-Crete concrete. With 35 standard colors and an unlimited palette of custom colors available, Increte Color-Crete is the decorative product of choice for flat work, vertical pours and pre-cast applications.

Increte Color-Crete integral color transforms plain concrete into a workable artistic material that can match or highlight any theme or decor. There is the freedom to add pizzazz, design and color shades to what has been considered plain and bland, or the concrete can be colored to blend or match the surrounding environment.

Ideal for: Patios | Driveways | Walkways | Entryways | Plazas | Parks