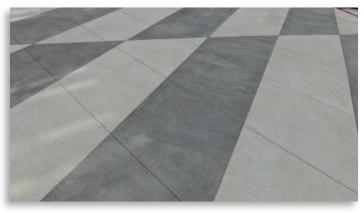

#### DESIGN FREEDOM TO CREATE COLORFUL HARDSCAPES

Increte Color-Crete is ideal for projects of any size or scope, residential or commercial, and is versatile enough either to blend with the surrounding environment or to add stunning highlights to hardscape designs. Increte Color-Crete is a mix-in, integral colorant and not a topping, which means the color is permanent for the life of the concrete. Stamped, broomed, troweled, sand-blasted and exposed aggregate are several finishing techniques that can transform the look of Increte Color-Crete concrete. With 35 standard colors and an unlimited palette of custom colors available, Increte Color-Crete is the decorative product of choice for flat work, vertical pours and pre-cast applications.

Increte Color-Crete integral color transforms plain concrete into a workable artistic material that can match or highlight any theme or decor. There is the freedom to add pizzazz, design and color shades to what has been considered plain and bland, or the concrete can be colored to blend or match the surrounding environment.

Ideal for: Patios | Driveways | Walkways | Entryways | Plazas | Parks