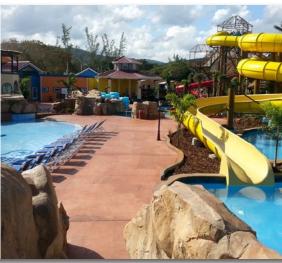

#### DESIGN FREEDOM TO CREATE COLORFUL HARDSCAPES

Increte Color-Crete is ideal for projects of any size or scope, residential or commercial, and is versatile enough either to blend with the surrounding environment or to add stunning highlights to hardscape designs. Increte Color-Crete is a mix-in, integral colorant and not a topping, which means the color is permanent for the life of the concrete. Stamped, broomed, troweled, sand-blasted and exposed aggregate are several finishing techniques that can transform the look of Increte Color-Crete concrete. With 35 standard colors and an unlimited palette of custom colors available, Increte Color-Crete is the decorative product of choice for flat work, vertical pours and pre-cast applications.

Increte Color-Crete integral color transforms plain concrete into a workable artistic material that can match or highlight any theme or decor. There is the freedom to add pizzazz, design and color shades to what has been considered plain and bland, or the concrete can be colored to blend or match the surrounding environment.

Ideal for: Patios | Driveways | Walkways | Entryways | Plazas | Parks