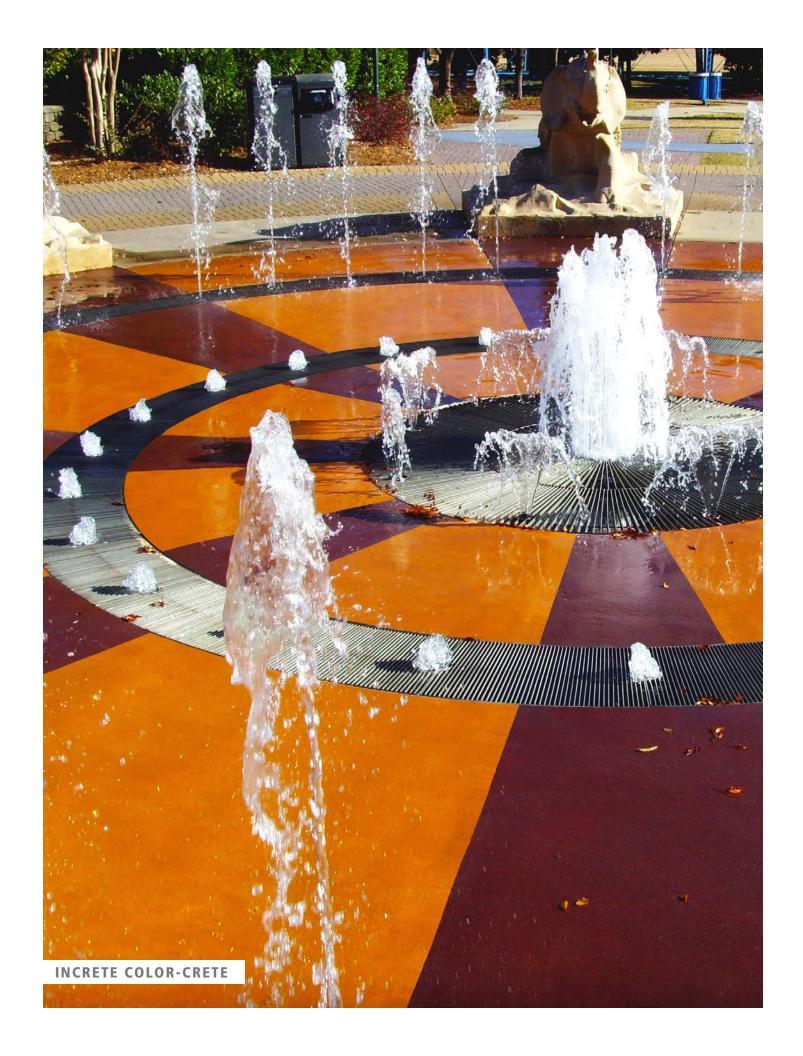

## **INCRETE COLOR-CRETE**

#### DESIGN FREEDOM TO CREATE COLORFUL HARDSCAPES

Increte Color-Crete is ideal for projects of any size or scope, residential or commercial, and is versatile enough either to blend with the surrounding environment or to add stunning highlights to hardscape designs. Increte Color-Crete is a mix-in, integral colorant and not a topping, which means the color is permanent for the life of the concrete. Stamped, broomed, troweled, sand-blasted and exposed aggregate are several finishing techniques that can transform the look of Increte Color-Crete concrete. With 35 standard colors and an unlimited palette of custom colors available, Increte Color-Crete is the decorative product of choice for flat work, vertical pours and pre-cast applications.

Increte Color-Crete integral color transforms plain concrete into a workable artistic material that can match or highlight any theme or decor. There is the freedom to add pizzazz, design and color shades to what has been considered plain and bland, or the concrete can be colored to blend or match the surrounding environment.

Ideal for: Patios | Driveways | Walkways | Entryways | Plazas | Parks