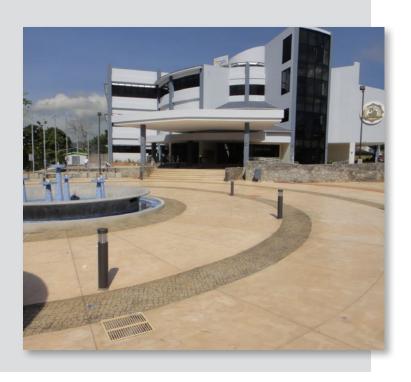

#### DESIGN FREEDOM TO CREATE COLORFUL HARDSCAPES

Increte Color-Crete is ideal for projects of any size or scope, residential or commercial, and is versatile enough either to blend with the surrounding environment or to add stunning highlights to hardscape designs. Increte Color-Crete is a mix-in, integral colorant and not a topping, which means the color is permanent for the life of the concrete. Stamped, broomed, troweled, sand-blasted and exposed aggregate are several finishing techniques that can transform the look of Increte Color-Crete concrete. With 35 standard colors and an unlimited palette of custom colors available, Increte Color-Crete is the decorative product of choice for flat work, vertical pours and pre-cast applications.

Ideal for: Patios | Driveways | Walkways | Entryways | Plazas | Parks