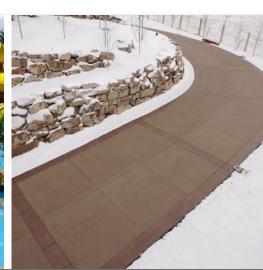

#### DESIGN FREEDOM TO CREATE COLORFUL HARDSCAPES

Increte Color-Crete is ideal for projects of any size or scope, residential or commercial, and is versatile enough either to blend with the surrounding environment or to add stunning highlights to hardscape designs. Increte Color-Crete is a mix-in, integral colorant and not a topping, which means the color is permanent for the life of the concrete. Stamped, broomed, troweled, sand-blasted and exposed aggregate are several finishing techniques that can transform the look of Increte Color-Crete concrete. With 35 standard colors and an unlimited palette of custom colors available, Increte Color-Crete is the decorative product of choice for flat work, vertical pours and pre-cast applications.

Increte Color-Crete integral color transforms plain concrete into a workable artistic material that can match or highlight any theme or decor. There is the freedom to add pizzazz, design and color shades to what has been considered plain and bland, or the concrete can be colored to blend or match the surrounding environment.

Ideal for: Patios | Driveways | Walkways | Entryways | Plazas | Parks