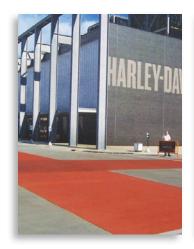

#### DESIGN FREEDOM TO CREATE COLORFUL HARDSCAPES

Increte Color-Crete is ideal for projects of any size or scope, residential or commercial, and is versatile enough either to blend with the surrounding environment or to add stunning highlights to hardscape designs. Increte Color-Crete is a mix-in, integral colorant and not a topping, which means the color is permanent for the life of the concrete. Stamped, broomed, troweled, sand-blasted and exposed aggregate are several finishing techniques that can transform the look of Increte Color-Crete concrete. With 35 standard colors and an unlimited palette of custom colors available, Increte Color-Crete is the decorative product of choice for flat work, vertical pours and pre-cast applications.

Ideal for: Patios | Driveways | Walkways | Entryways | Plazas | Parks