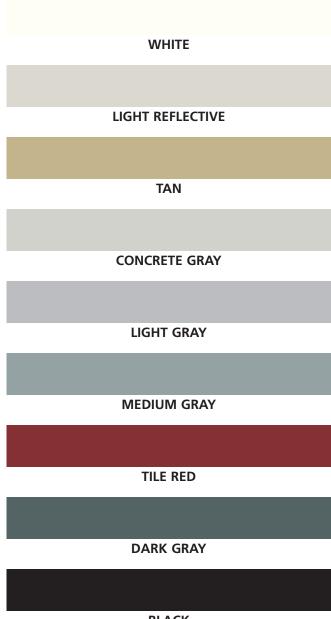

### **BLACK**

The color chips shown are simulated. Each has been color matched as closely as possible to production standards. Variations in final shades will occur due to surface absorption, light reflection, substrate texture, and coating thickness. Euclid Chemical always recommends a test panel be reviewed to ensure desired aesthetic intent is achieved. Two coats are recommended on all colored products to achieve full color depth.

## **Standard Color Selection Guide**

| INDUSTRIAL<br>COATINGS                             | WHITE    | LIGHT REFLECTIVE | TAN      | CONCRETE GRAY | LIGHT GRAY | MEDIUM GRAY | TILE RED | DARK GRAY | BLACK | CLEAR    |
|----------------------------------------------------|----------|------------------|----------|---------------|------------|-------------|----------|-----------|-------|----------|
| DURALKOTE 240                                      | <b>•</b> |                  | <b>•</b> |               | <b>•</b>   |             | <b>•</b> |           |       |          |
| DURALKOTE 500                                      | •        |                  |          |               | <b>•</b>   |             |          |           |       |          |
| DURALTEX 1705, 1707<br>1707 not available in clear |          |                  |          |               | •          |             | •        | •         |       | •        |
| DURALTEX 1805, 1807<br>1807 not available in clear |          |                  |          |               | •          |             | •        | <b>*</b>  |       | <b>♦</b> |
| EUCOPOXY TUFCOAT                                   |          |                  |          | <b>•</b>      |            |             |          |           |       |          |
| EUCOPOXY TUFCOAT VOX                               |          |                  |          | •             |            |             |          |           |       | •        |
| EUCOTHANE                                          |          |                  |          | •             | •          |             |          |           |       | •        |

| DECORATIVE<br>FLOOR<br>COATINGS | WHITE    | LIGHT REFLECTIVE | TAN      | CONCRETE GRAY | LIGHT GRAY | MEDIUM GRAY | TILE RED | DARK GRAY | BLACK | CLEAR    |
|---------------------------------|----------|------------------|----------|---------------|------------|-------------|----------|-----------|-------|----------|
| DURALTEX                        | <b>•</b> | <b>•</b>         | <b>•</b> | <b>•</b>      | <b>•</b>   | <b>•</b>    | <b>•</b> | <b>•</b>  | •     | <b>•</b> |
| DURALTEX UV                     |          |                  |          |               | <b>•</b>   |             |          |           |       | <b>•</b> |
| EUCOPOXY TUFCOAT DBS            |          |                  |          |               |            |             |          |           |       | <b>•</b> |
| EUCO TAMMOSHIELD                |          |                  |          |               |            |             |          |           |       | •        |
|                                 |          |                  |          |               |            |             |          |           |       |          |

**NOTE:** Custom colors available on made-to-order basis. See price list for lead times and minimum quantities.