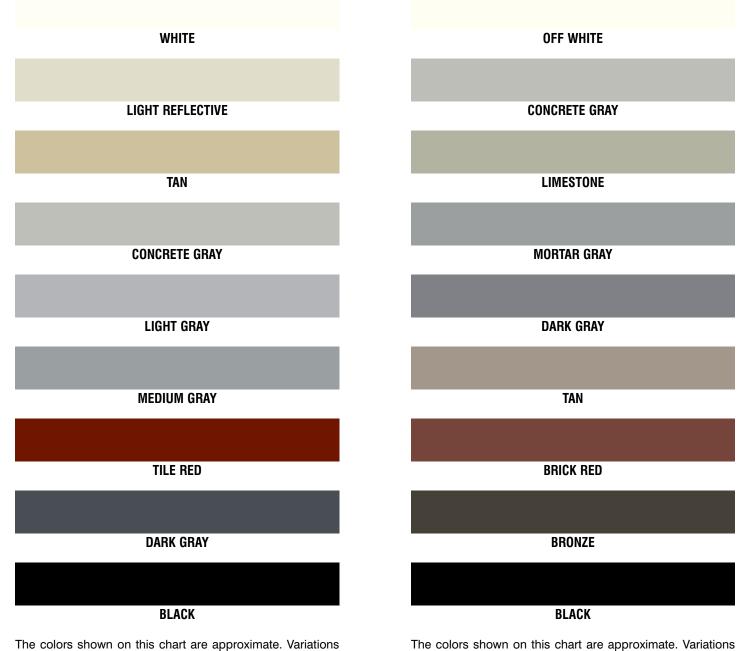

## TRAFFIC DECK SYSTEMS Color Selection Guide FLEXDECK EPOXY TOPCOAT STANDARD COLORS

in actual product color will occur due to concrete surface

absorption, light reflection, surface texture, and coating

thickness. If color is critical, Euclid Chemical recommends

a product mock-up be made and approved on the jobsite.