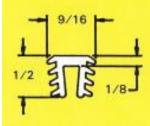

#### #1886 Ribbed cap

A ribbed black adapter cap for use with removable polystyrene cap that snaps onto the KEY-LOC Joint prior to pouring. After concrete has set, top half of polystyrene cap is removed, and depending upon polystyrene cap choice, either a 1/2" x 1/2" or a 3/8" x 1/2" void is created for sealant