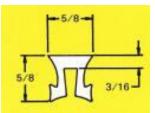

#### #2137 Stay-in-place cap #0658 Removable cap

A black removable cap that snaps onto the KEY-LOC Joint prior to pouring. Cap is removed after concrete is set to create a 13/32" wide void for sealant. Cap may be re-used as many as 15 times.

#### #1886 Ribbed cap

A ribbed black adapter cap for use with removable polystyrene cap that snaps onto the KEY-LOC Joint prior to pouring. After concrete has set, top half of polystyrene cap is removed, and depending upon polystyrene cap choice, either a 1/2" x 1/2" or a 3/8" x 1/2" void is created for sealant