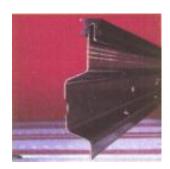

#### #2137 Stay-in-place cap #0658 Removable cap

A black removable cap that snaps onto the KEY-LOC Joint prior to pouring. Cap is removed after concrete is set to create a 13/32" wide void for sealant. Cap may be re-used as many as 15 times.

#### #1886 Ribbed cap

A ribbed black adapter cap for use with removable polystyrene cap that snaps onto the KEY-LOC Joint prior to pouring. After concrete has set, top half of polystyrene cap is removed, and depending upon polystyrene cap choice, either a 1/2" x 1/2" or a 3/8" x 1/2" void is created for sealant