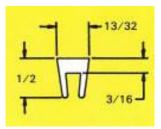

#### #2137 Stay-in-place cap #0658 Removable cap

A black removable cap that snaps onto the KEY-LOC Joint prior to pouring. Cap is removed after concrete is set to create a 13/32" wide void for sealant. Cap may be re-used as many as 15 times.