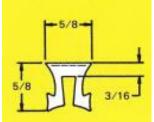

#### #3017 Clean-Strip Cap

The easiest, most economical way to finish concrete slabs with a water resistant seal. Install Key-LOC Joint with our Clean-Strip Cap applied to the top edge. Pour and finish concrete slab. Peel off top of Clean-Strip cap for the most aesthetically appealing controlled slabs. No need to strip or caulk.