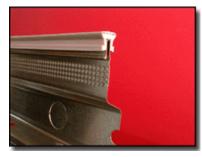

# Form-A-Key Products Introduces. . . "Clean-Strip Cap"

Plastic Cap is recommended for all applications, especially outdoor applications.

The easiest, most economical way to finish concrete slabs with a water resistant seal. Install KEY-LOC® Joint with our Clean-Strip Cap applied to top edge. Pour and finish concrete slabs. Peel off top of Clean-Strip Cap for the most aesthetically appealing controlled slabs. No need to strip or caulk. #3017 - Clean Strip Cap available in gray and black. Total slab completion in one easy process.

#### #3017 Clean-Strip Cap

The easiest, most economical way to finish concrete slabs with a water resistant seal. Install Key-LOC Joint with our Clean-Strip Cap applied to the top edge. Pour and finish concrete slab. Peel off top of Clean-Strip cap for the most aesthetically appealing controlled slabs. No need to strip or caulk.