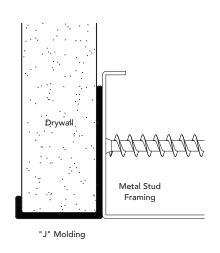

INSTALLATION DETAIL / Cross Section

DC.7

"J" MOLDING

## USAGE

Fry Reglet "J" Molding provides a clean, attractive termination for drywall or wood paneling. "J" section receives wall finish and conceals edge with no taping required.