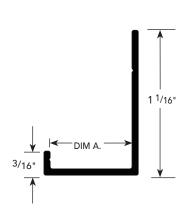

INSTALLATION DETAIL / Cross Section

DC.7

"J" MOLDING

| DIM A.<br>"J" DEPTH | NUMBER  |
|---------------------|---------|
| 1/2"                | JDM-50  |
| 5/8"                | JDM-625 |