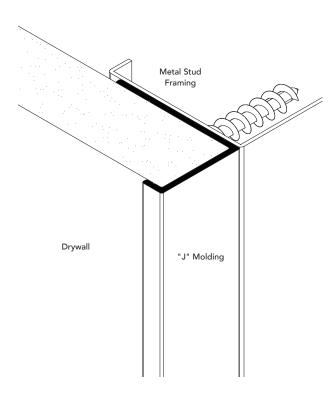

INSTALLATION DETAIL / Cross Section

DC.7

"J" MOLDING





## USAGE

Fry Reglet "J" Molding provides a clean, attractive termination for drywall or wood paneling. "J" section receives wall finish and conceals edge with no taping required.

## GUIDE SPECIFICATION

Where indicated on drawings, Fry Reglet "J" Molding, as manufactured by Fry Reglet Corporation, shall be installed. Aluminum shall be extruded alloy 6063 T5, with chemical conversion coating, clear anodized or other specified finish. Refer to finish section.

| DIM A.<br>"J" DEPTH | NUMBER  |
|---------------------|---------|
| 1/2"                | JDM-50  |
| 5/8"                | JDM-625 |

## INSTALLATION DETAIL / ISO View