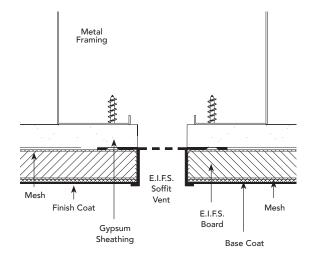

## USAGE

Fry Reglet E.I.F.S. Soffit Vent is sized for use in soffits with an E.I.F.S. system. Forms attractive reveal and provides air flow into spaces above soffit.

## GUIDE SPECIFICATION

Where indicated on drawings, Fry Reglet E.I.F.S. Soffit Vent, as manufactured by Fry Reglet Corporation, shall be installed. Aluminum shall be extruded alloy 6063 T5, with chemical conversion coating, clear anodized or other specified finish or other specified. Refer to finish section. INSTALLATION DETAIL / Cross Section