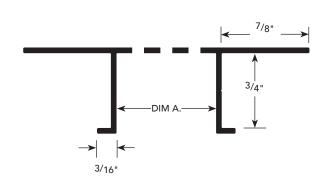

## GUIDE SPECIFICATION

Where indicated on drawings, Fry Reglet E.I.F.S. Soffit Vent, as manufactured by Fry Reglet Corporation, shall be installed. Aluminum shall be extruded alloy 6063 T5, with chemical conversion coating, clear anodized or other specified finish or other specified. Refer to finish section. INSTALLATION DETAIL / Cross Section

SIZES

| DIM. A | NUMBER       |
|--------|--------------|
| 1/2"   | PCS-75-V-50  |
| 3/4"   | PCS-75-V-75  |
| 1 "    | PCS-75-V-100 |
| 1 1/2" | PCS-75-V-150 |
| 2"     | PCS-75-V-200 |
| 2 1/2" | PCS-75-V-250 |
| 3"     | PCS-75-V-300 |
| 4"     | PCS-75-V-400 |
| 6"     | PCS-75-V-600 |
|        |              |