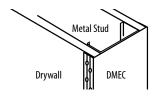

iling glazing tracks accept glass up to 3/4" in thickness.

The sill and ceiling tracks accept glass up to  $^3/4''$  in thickness, allowing the glazing system to function in full glazed, chair rail and clerestory glazing applications.

Fry Reglet provides a total solution with detailed shop drawings, installation instructions and technical support second to none.

> For more information on the Fry Reglet Glazing System, call 1.800.237.9773, or visit www.fryreglet.com



### **CEILING GLAZING TRACK DETAILS**



# DRYWALL MOLDING END CLOSURE DETAILS (DMEC) \_

#### DRYWALL MOLDING END DETAIL

(DRMAD-150-75)



#### **DRYWALL MOLDING END CLOSURE SIZES**

| DIM. A | NUMBER    |
|--------|-----------|
| 31/2"  | DMEC 3500 |
| 33/4"  | DMEC 3750 |
| 45/8"  | DMEC 4625 |
| 47/8"  | DMEC 4875 |





### **SILL GLAZING TRACK DETAILS**



## SILL GLAZING TRACK SIZES

| DIM. A | NUMBER    |
|--------|-----------|
| 31/2"  | DMGT 3500 |
| 33/4"  | DMGT 3750 |
| 45/8"  | DMGT 4625 |
| 47/8"  | DMGT 4875 |

#### SILL GLAZING TRACK