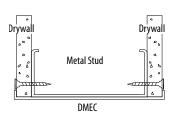

ing glazing tracks accept glass up to 3/4" in thickness.

The sill and ceiling tracks accept glass up to  $^3/4''$  in thickness, allowing the glazing system to function in full glazed, chair rail and clerestory glazing applications.

Fry Reglet provides a total solution with detailed shop drawings, installation instructions and technical support second to none.

> For more information on the Fry Reglet Glazing System, call 1.800.237.9773, or visit www.fryreglet.com



### **CEILING GLAZING TRACK DETAILS**



# DRYWALL MOLDING END CLOSURE DETAILS (DMEC) \_

#### DRYWALL MOLDING END DETAIL

(DRMAD-150-75)



#### **DRYWALL MOLDING END CLOSURE SIZES**

| DIM. A | NUMBER    |
|--------|-----------|
| 31/2"  | DMEC 3500 |
| 33/4"  | DMEC 3750 |
| 45/8"  | DMEC 4625 |
| 47/8"  | DMEC 4875 |





### **SILL GLAZING TRACK DETAILS**



## SILL GLAZING TRACK SIZES

| DIM. A | NUMBER    |
|--------|-----------|
| 31/2"  | DMGT 3500 |
| 33/4"  | DMGT 3750 |
| 45/8"  | DMGT 4625 |
| 47/8"  | DMGT 4875 |

#### SILL GLAZING TRACK