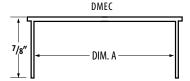

# DRYWALL MOLDING END CLOSURE DETAILS (DMEC) \_

#### **DRYWALL MOLDING END CLOSURE SIZES**

| DIM. A | NUMBER    |
|--------|-----------|
| 31/2"  | DMEC 3500 |
| 33/4"  | DMEC 3750 |
| 45/8"  | DMEC 4625 |
| 47/8"  | DMEC 4875 |