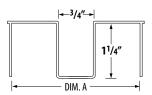

#### DRYWALL MOLDING END DETAIL

(DRMAD-150-75)

#### **DRYWALL MOLDING END CLOSURE SIZES**

| DIM. A | NUMBER    |
|--------|-----------|
| 31/2"  | DMEC 3500 |
| 33/4"  | DMEC 3750 |
| 45/8"  | DMEC 4625 |
| 47/8"  | DMEC 4875 |