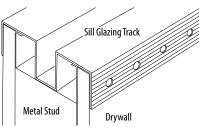

The Fry Reglet system includes glazing retainer pieces that accommodate  $2^{1}/2''$  and  $3^{5}/8'''$  metal studs, and 1/2'' or 5/8'' drywall. Also included is a flush end cap for the sides of the window opening, and three unique profiles for capturing glass at the ceiling line: one for acoustical ceilings, one for drywall ceilings, and a transition profile for acoustical to drywall ceiling assemblies.

The sill and ceiling glazing tracks accept glass up to 3/4" in thickness.

The sill and ceiling tracks accept glass up to  $^3/4''$  in thickness, allowing the glazing system to function in full glazed, chair rail and clerestory glazing applications.

### **SILL GLAZING TRACK DETAILS**