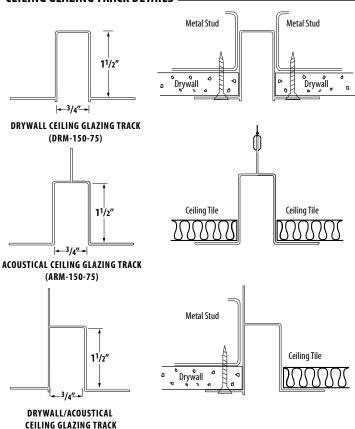

### **CEILING GLAZING TRACK DETAILS**

The Fry Reglet system includes glazing retainer pieces that accommodate  $2^{1}/2''$  and  $3^{5}/8'''$  metal studs, and 1/2'' or 5/8'' drywall. Also included is a flush end cap for the sides of the window opening, and three unique profiles for capturing glass at the ceiling line: one for acoustical ceilings, one for drywall ceilings, and a transition profile for acoustical to drywall ceiling assemblies.