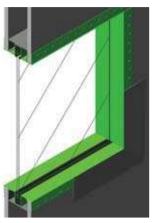

The Fry Reglet system includes glazing retainer pieces that accommodate  $2^{1}/2''$  and  $3^{5}/8'''$  metal studs, and 1/2'' or 5/8'' drywall. Also included is a flush end cap for the sides of the window opening, and three unique profiles for capturing glass at the ceiling line: one for acoustical ceilings, one for drywall ceilings, and a transition profile for acoustical to drywall ceiling assemblies.

The sill and ceiling glazing tracks accept glass up to 3/4" in thickness.

The sill and ceiling tracks accept glass up to  $^3/4''$  in thickness, allowing the glazing system to function in full glazed, chair rail and clerestory glazing applications.