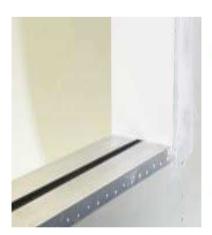

The sill and ceiling glazing tracks accept glass up to 3/4" in thickness.

The sill and ceiling tracks accept glass up to  $^3/4''$  in thickness, allowing the glazing system to function in full glazed, chair rail and clerestory glazing applications.

#### SILL GLAZING TRACK