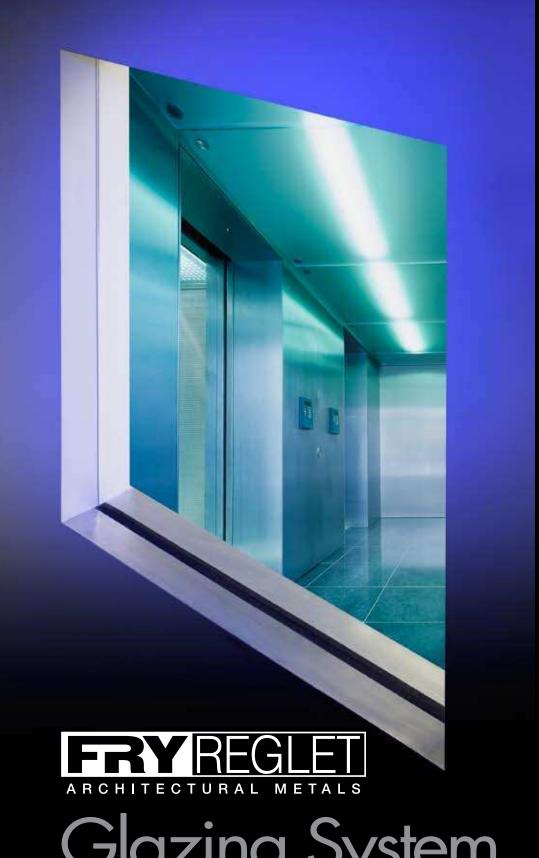

# Glazing System

A unique pre-engineered glazing system that installs 20-25% faster than traditional methods, and guarantees straight sightlines at sill and ceiling.

Forget about time-consuming, uneven corner bead installation. Fry Reglet's innovative new Glazing System makes interior glass installations quick and easy with even sightlines – guaranteed. 20–25% faster than traditional methods, our system allows you to capture a variety of glass thicknesses perfectly at window sills and ceilings.