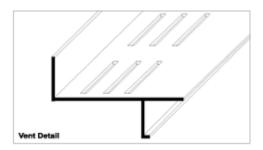

## USAGE

Moldings requiring venting are provided with vents for air movement. In size charts they are identified with a "V" in the center of the product number.

### **GUIDE SPECIFICATION**

All vent slots are 1/8" wide by 1" long, spaced 1 1/2" on center lengthwise. Multiple rows are spaced laterally 1/2" on center. Each row of vent slots lengthwise provides approximately 1 square inch of vented area per lineal foot.