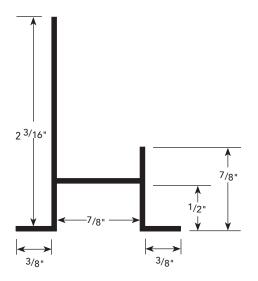

# Metal Framing Lathing . Plaster Soffit ·<sup>7</sup>/<sub>8</sub>" or Less As Specified Drip Screed Water Resistant Barrier 3/8 Plaster Fascia

## USAGE

Fry Reglet Drip Screed neatly joins soffit and fascia while providing a drip joint to prevent water stains on soffit and vertical wall of building. Can be vented if air movement is required. Accommodates a 3/8" plaster fascia and soffit thickness of 7/8" or less (by trimming vertical leg on soffit side of molding).