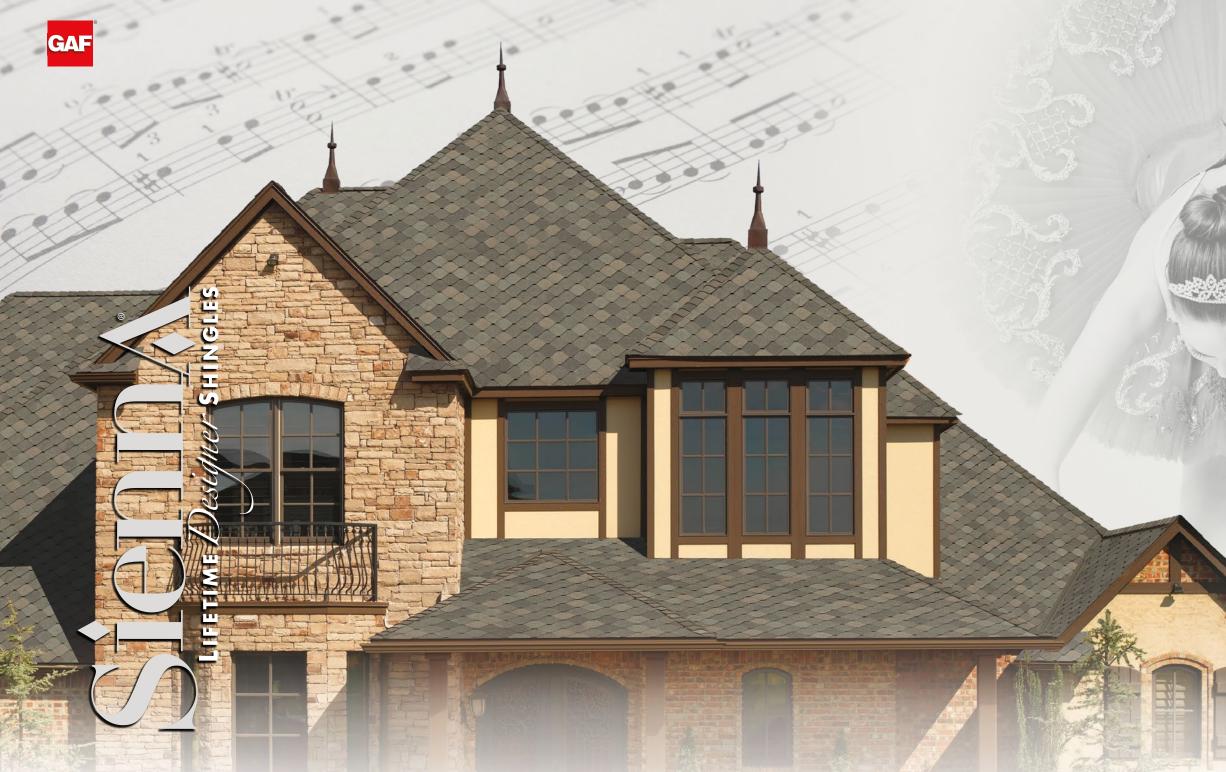

## Modern Style

Sienna<sup>®</sup> adds distinction with its modern interpretation of old world elegance - and for only pennies-a-day more than standard architectural shingles.

In your home, the performance is the thing. Strains of music—everything from classical to rock can be heard from room to room. Every repetition underscores just what it takes to achieve excellence: strength, versatility, endurance, reliability all key characteristics of a top performer. Just like your new Sienna® roof.

### The Smiths.

Live and breathe the arts.

Their house: French Country.

Their roof: Sienna® in Aged Oak.

lts Extra-Large, Rugged Design Makes A Bold And Beautiful Statement.

XX

Rugged Wood-Shake Loc Great Value For A