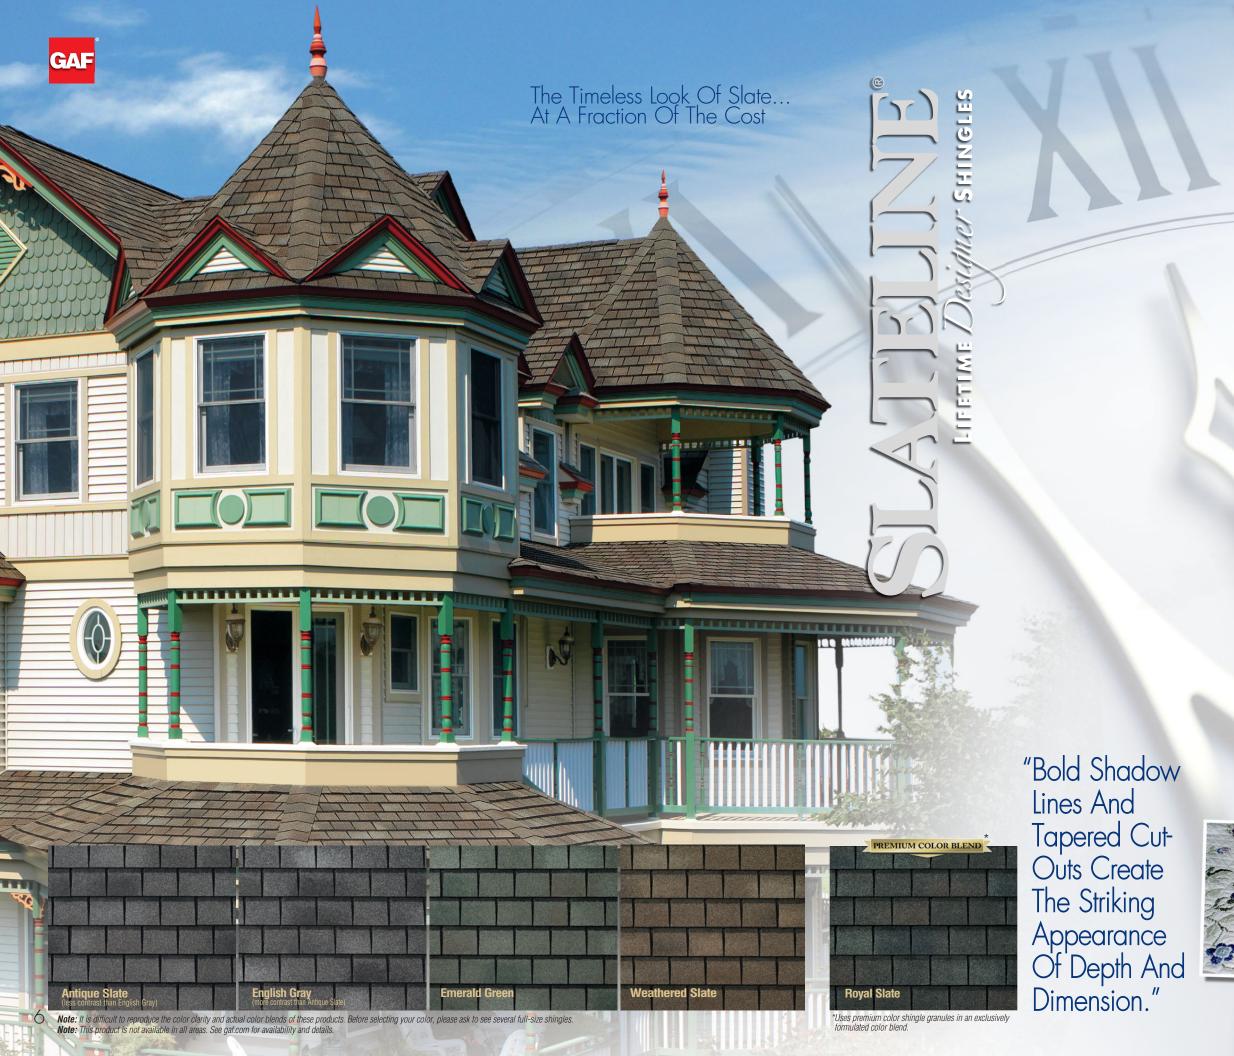

## Classic Style

From the subtle beauty of Camelot® II, to the bold shadow lines and tapered cut-outs of Slateline<sup>®</sup>, to the genuine European tile-look of Monaco<sup>®</sup>, our classic shingles offer a luxurious look at a very affordable price.

Camelot® II Shinales Slateline® Shingles

Monaco<sup>®</sup> Shinales

### The Halls.

Love having people over to visit. She works wonders in the kitchen (her apple pie speaks for itself).

Their house: Victorian.

Their roof: Slateline<sup>®</sup> in Weathered Slate.

"Traditional Beauty... Affordable Luxury."