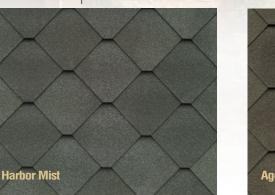

Camelot® II Shinales Slateline® Shingles

Monaco<sup>®</sup> Shinales

Charcoal

Note: It is difficult to reproduce the color clarity and actual color blends of these products. Before selecting your color, please ask to see several full-size shingles.

**Antique Slate** 

\*Uses premium color shingle granules in an exclusively formulated color blend.