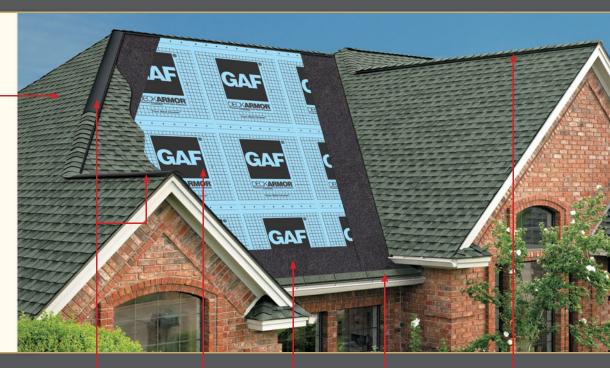

# More Than Just Coverage On Your Shingles! Get Automatic Lifetime Protection On Your Entire GAF Roofing System!\*

### When you install any GAF Lifetime Shingle and at least 3 qualifying GAF accessories, you'll automatically get:

- A Lifetime ltd. warranty on your shingles and all qualifying GAF accessories!\*
  Non-prorated coverage for the first 10 years!\*

### Cobra<sup>®</sup> Attic Ventilation

GAF

Helps remove excess heat and moisture from your attic to promote energy efficiency in your home and help extend the life of vour root.

SALES OFFICES:

©2016 GAF 9/16 #730

### GAF **Roof Deck**

Protection

Provides an exceptionally strong layer of protection against wind-driven escape from your attic. Also, lies flatter for a betterlooking root.

SOUTHEAST

813-829-8880

### GAF Leak

Barrier

Provides exceptional protection against leaks caused by roof settling and extreme weather. Ideal upgrade at all vulnerable areas (including at the eaves in the North<sup>†</sup>).

### **Starter Strip** Shingles

GAF

Saves time, eliminates waste, and reduces the risk of blow-off...and nsk of blow-ott...and may even help qualify for upgraded wind warranty coverage (see GAF Shingle & Accessory Ltd. Warranty for details).

### **Ridge Cap** Shingles

Enhances the beauty of your home while guarding against leaks at the hips and ridges.

SOUTHWEST

972-851-0500

1 Campus Drive, Parsippany, NJ 07054

The GAF Litetime Roofing System has earned the prestigious Good Housekeeping Seal, which means that Good Housekeeping stands behind the products in this system. (Refer to Good Housekeeping Magazine for its consumer protection policy. Applicable in U.S. only.)