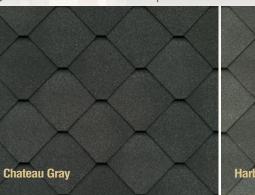

Camelot® II Shinales Slateline® Shingles

Monaco<sup>®</sup> Shinales

Charcoal

Note: It is difficult to reproduce the color clarity and actual color blends of these products. Before selecting your color, please ask to see several full-size shingles.

**Antique Slate** 

\*Uses premium color shingle granules in an exclusively formulated color blend.