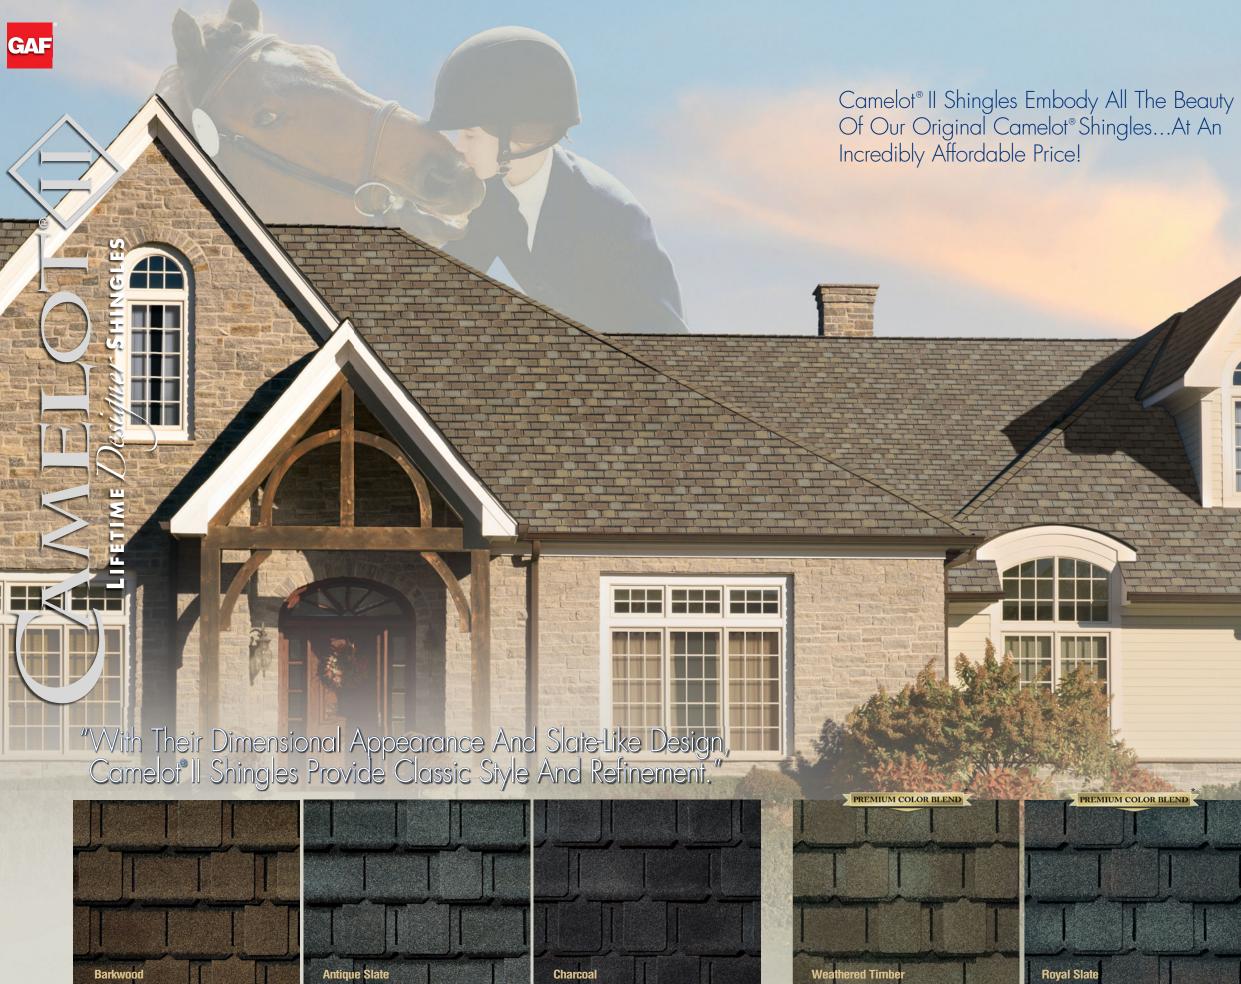

## Classic Style

From the subtle beauty of Camelot® II, to the bold shadow lines and tapered cut-outs of Slateline<sup>®</sup>, to the genuine European tile-look of Monaco<sup>®</sup>, our classic shingles offer a luxurious look at a very affordable price.

Camelot® II Shinales Slateline® Shingles

Monaco<sup>®</sup> Shinales

Charcoal

Note: It is difficult to reproduce the color clarity and actual color blends of these products. Before selecting your color, please ask to see several full-size shingles.

**Antique Slate** 

\*Uses premium color shingle granules in an exclusively formulated color blend.

Weathered Timber

Barkwood

Each home becomes its family's own world. For the Mitchells, their den serves as a showcase for their daughter's show ribbons. Their backyard becomes a weekend flying zone. Even their striking Camelot<sup>®</sup> II roof does double duty as a runway for those occasional emergency landings.

### The Mitchells.

They take quality time as a family very seriously. But they also find time for that extra-special moment together once the kids are tucked into bed.

Their house: Contemporary.

Their roof: Camelot<sup>®</sup> II in Weathered Timber.