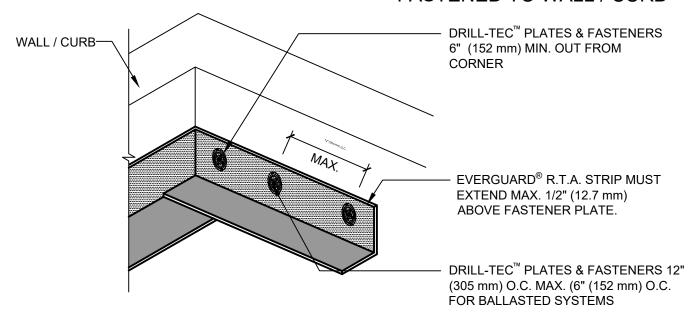

## FASTENED TO WALL / CURB

## NOTE:

- 1. THIS DETAIL IS NOT TO BE USED FOR EVERGUARD $^{\otimes}$  PVC MEMBRANES OR MECHANICALLY ATTACHED SYSTEMS. 2. R.T.A. STRIP MAY BE FIELD FABRICATED OUT OF EVERGUARD $^{\otimes}$  FREEDOM MEMBRANE (REMOVE FILM BEFORE INSTALLING WALL FLASHING SHEET).
- 3. COMMON FASTENER ANCHORING THE OVERLAP OF THE TWO STRIPS IN THE CORNER.

|     | R.T.A. STRIP                  |  |                                                              |                       | LEGEND |  |
|-----|-------------------------------|--|--------------------------------------------------------------|-----------------------|--------|--|
| GAF | - INSIDE CORMER REINFORCEMENT |  |                                                              |                       |        |  |
|     | DRAWING #                     |  | THIS DETAIL APPLIES TO:                                      | ISSUE / REVISION DATE | SCALE  |  |
|     | 326A                          |  | ADHERED SYSTEMS<br>BALLASTED SYSTEMS<br>SELF-ADHERED SYSTEMS | 8/24/20               | N.T.S. |  |