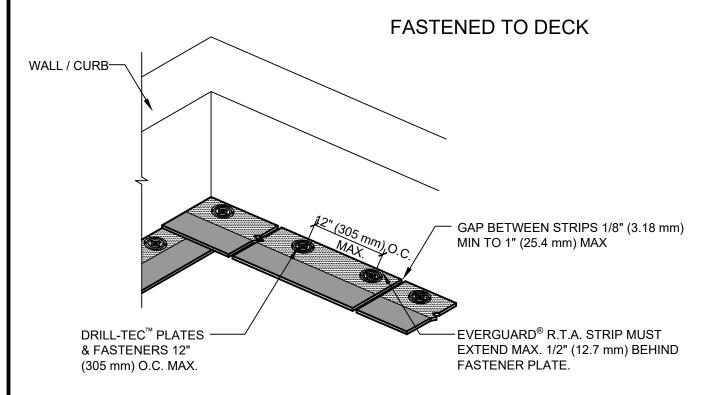

|     | R.T.A. STRIP                  |  |                                                              |                       | LEGEND |  |
|-----|-------------------------------|--|--------------------------------------------------------------|-----------------------|--------|--|
| GAF | - INSIDE CORMER REINFORCEMENT |  |                                                              |                       |        |  |
|     | DRAWING #                     |  | THIS DETAIL APPLIES TO:                                      | ISSUE / REVISION DATE | SCALE  |  |
|     | 326A                          |  | ADHERED SYSTEMS<br>BALLASTED SYSTEMS<br>SELF-ADHERED SYSTEMS | 8/24/20               | N.T.S. |  |