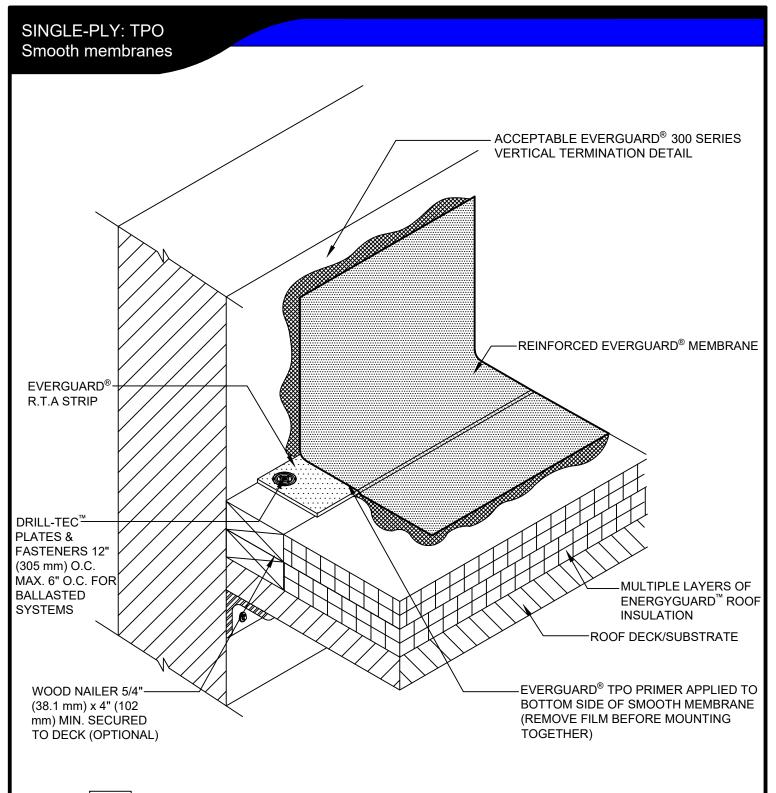

## NOTE:

- 1. THIS DETAIL IS NOT TO BE USED FOR EVERGUARD® PVC MEMBRANES OR MECHANICALLY ATTACHED SYSTEMS.
- 2. R.T.A. STRIP MAY BE FIELD FABRICATED OUT OF EVERGUARD® FREEDOM MEMBRANE (REMOVE FILM BEFORE INSTALLING WALL FLASHING SHEET).
- 3. COMMON FASTENER ANCHORING THE OVERLAP OF THE TWO STRIPS IN THE CORNER.

|     | R.T.A. STRIP  |  |                                                              |                       | LEGEND |                                                                 |
|-----|---------------|--|--------------------------------------------------------------|-----------------------|--------|-----------------------------------------------------------------|
| GAF | - BASE TIE-IN |  |                                                              |                       |        |                                                                 |
|     | DRAWING#      |  | THIS DETAIL APPLIES TO:                                      | ISSUE / REVISION DATE | SCALE  | EVERGUARD® BONDING ADHESIVE -WALL ATTACHMENT OPTIONAL UP TO 30* |
|     | 326C          |  | ADHERED SYSTEMS<br>BALLASTED SYSTEMS<br>SELF-ADHERED SYSTEMS | 8/24/20               | N.T.S. | (762 mm) FLASHING HEIGHT                                        |