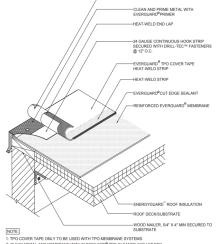

## **Application:**

Clean and prime metal with EverGuard® TPO Primer. Allow primer to dry or flash off. Apply the self-adhering side to the metal and the heat-weldable side to the roofing membrane. See published application and specifications manual for detailed instructions.

## **Product Information:**

EverGuard® and EverGuard Extreme® TPO Heat-Weldable Cover Tape is constructed from EverGuard® or EverGuard Extreme® reinforced 45-mil membrane. One package contains two 100' long, 6" wide rolls with a 3" self-adhered area and a 3" heat-weldable area.