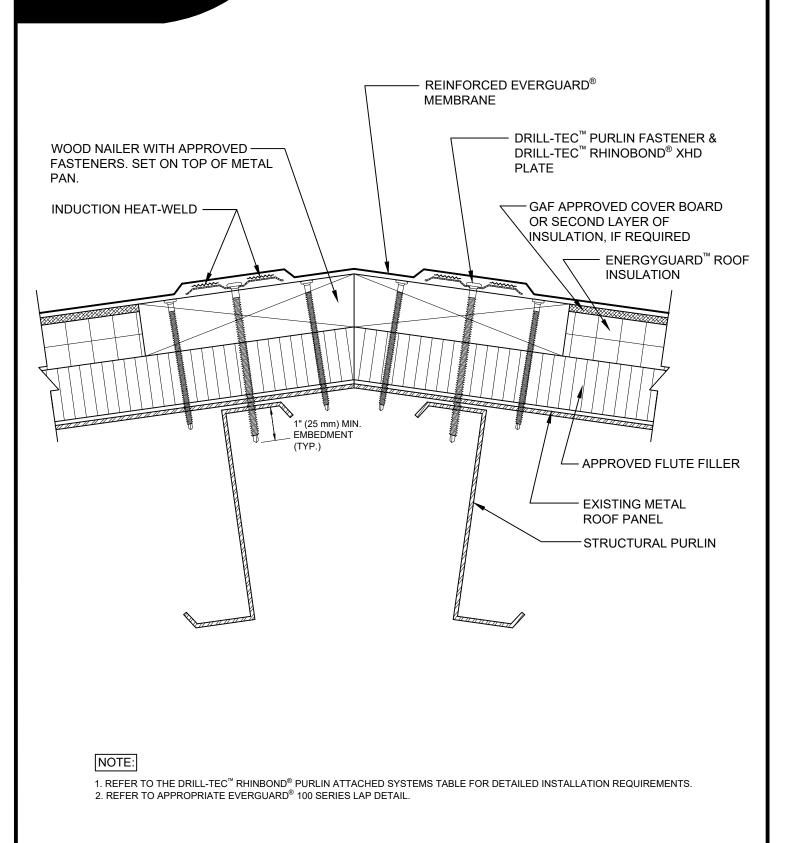

## **METAL RETROFIT**

|     | RIDGE FLASHING                                                      |  |                                |                       |        | LEGEND      |
|-----|---------------------------------------------------------------------|--|--------------------------------|-----------------------|--------|-------------|
| CAE | - DRILL-TEC <sup>™</sup> RHINOBOND <sup>®</sup> & PURLIN ATTACHMENT |  |                                |                       |        |             |
| GAL | DRAWING #                                                           |  | THIS DETAIL APPLIES TO:        | ISSUE / REVISION DATE | SCALE  | HEAT-WELDED |
|     | 110F                                                                |  | RHINOBOND <sup>®</sup> SYSTEMS | 8/17/20               | N.T.S. |             |

GAF • 1 Campus Drive Parsippany, NJ 07054 • www.gaf.com • technicalservices@gaf.com • 800-766-3411