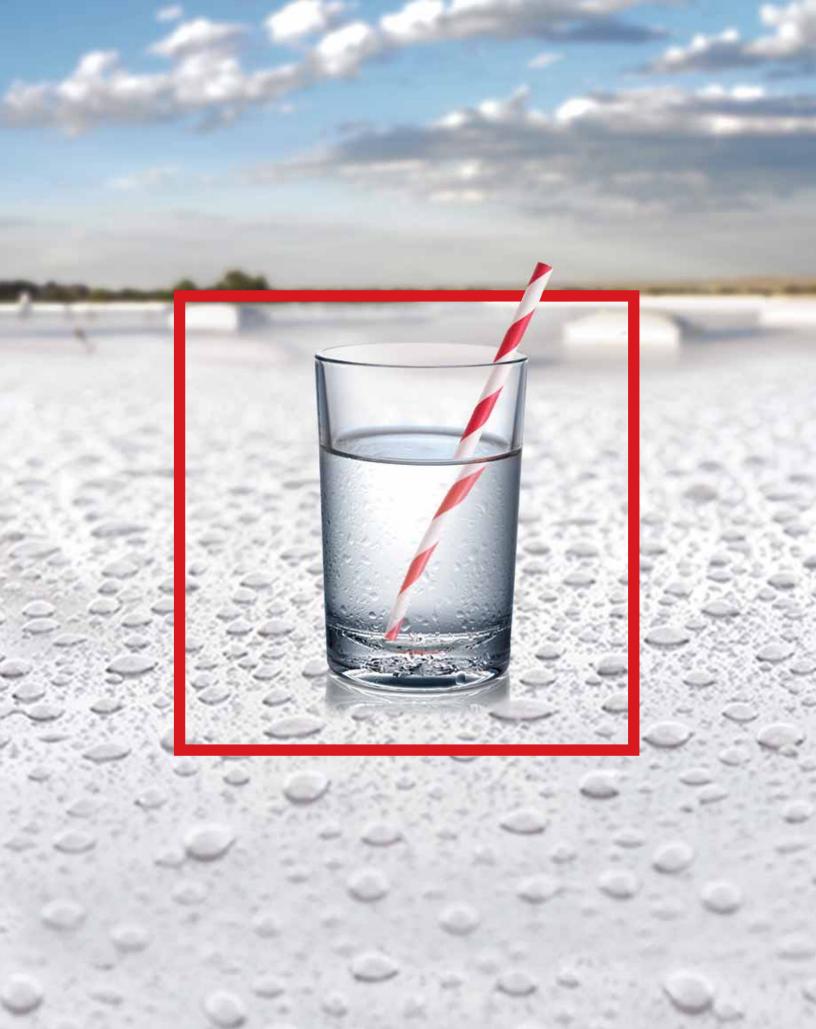

## It's making global history

Our EverGuard Extreme® TPO is NS P151 certified so that the water it collects can be used as potable water.<sup>1</sup>

Get the full sustainability story at gaf.com/green