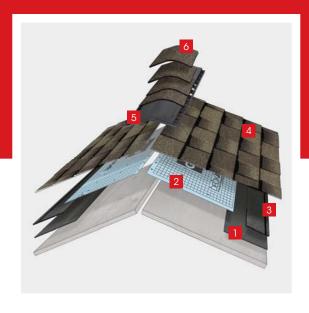

## **Leak Barrier**

Helps prevent leaks caused by wind-driven rain and ice dams

## **Starter Strip Shingles**

Helps guard against shingle blow-offs

#### Cobra® Attic Ventilation Helps reduce attic

moisture and heat

### **Roof Deck Protection** Helps shield the roof

deck from moisture infiltration

#### Lifetime Shingles\* Beautify and protect

for years to come

#### **Ridge Cap Shingles**

The finishing touch that helps defend against leaks at the hips and ridges