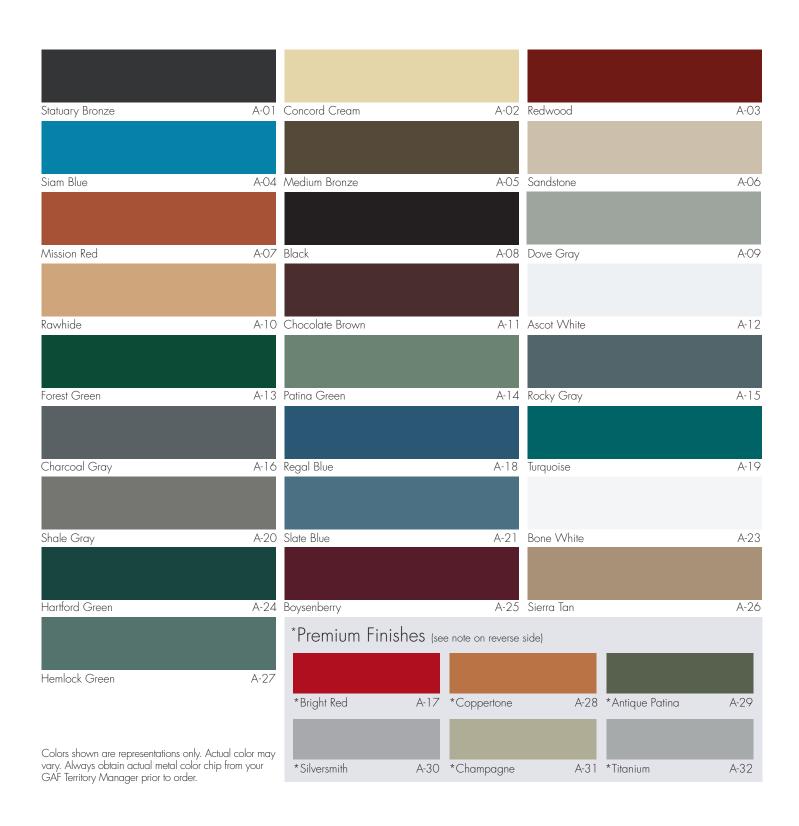

# Color Options

# **Quick Reference Guide**

The colors below are available in the listed materials and gauges. Contact GAF for minimum gauge requirements of specific products. \*Premium Finishes or gauges are available with moderate cost and delivery increases. Factory-fabricated Premium Finishes accesssories are only available using metal-lock or folded techniques for a perfect color match.

| COLOR NAME      | #    | STEEL |      | ALUMINUM |       |       |
|-----------------|------|-------|------|----------|-------|-------|
|                 |      | 22GA* | 24GA | .040"    | .050" | .063" |
| Statuary Bronze | A-01 | •     | •    | •        | •     | •     |
| Concord Cream   | A-02 |       | •    | •        | •     |       |
| Redwood         | A-03 |       | •    | •        | •     |       |
| Siam Blue       | A-04 |       | •    | •        | •     |       |
| Medium Bronze   | A-05 | •     | •    | •        | •     | •     |
| Sandstone       | A-06 | •     | •    | •        | •     | •     |
| Mission Red     | A-07 |       | •    | •        | •     |       |
| Black           | A-08 |       | •    | •        | •     |       |
| Dove Gray       | A-09 |       | •    | •        | •     | •     |
| Rawhide         | A-10 |       | •    | •        | •     |       |
| Chocolate Brown | A-11 |       | •    | •        | •     |       |
| Ascot White     | A-12 |       | •    | •        | •     | •     |
| Forest Green    | A-13 | •     | •    | •        | •     | •     |
| Patina Green    | A-14 |       | •    | •        | •     |       |
| Rocky Gray      | A-15 |       | •    | •        | •     |       |
| Charcoal Gray   | A-16 |       | •    | •        | •     |       |
| Regal Blue      | A-18 |       | •    | •        | •     |       |
| Turquoise       | A-19 |       | •    | •        | •     |       |
| Shale Gray      | A-20 | •     | •    | •        | •     |       |
| Slate Blue      | A-21 |       | •    | •        | •     |       |
| Bone White      | A-23 | •     | •    | •        | •     | •     |
| Hartford Green  | A-24 |       | •    | •        | •     |       |
| Boysenberry     | A-25 |       | •    | •        | •     |       |
| Sierra Tan      | A-26 |       | •    | •        | •     |       |
| Hemlock Green   | A-27 |       | •    | •        | •     |       |

### PREMIUM FINISHES\* (see note above)

|                 |      | • |   |   |  |
|-----------------|------|---|---|---|--|
| Bright Red*     | A-17 | • | • | • |  |
| Coppertone*     | A-28 | • | • |   |  |
| Antique Patina* | A-29 | • | • |   |  |
| Silversmith*    | A-30 | • | • |   |  |
| Champagne*      | A-31 | • | • |   |  |
| Titanium*       | A-32 | • | • |   |  |