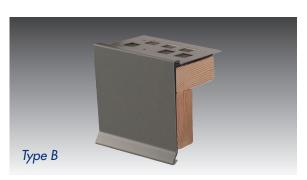

## M-Weld<sup>™</sup> Gravel Stop MB Fascia Type G M-Weld<sup>™</sup> Gravel Stop MB Fascia Type B

Updated: 1/19

Quality You Can Trust...From North America's Largest Roofing Manufacturer!™

# Veld™ Gravel Stop MB Fascia-Type G Aluminum/Steel Veld™ Gravel Stop MB Fascia-Type B Aluminum/Steel

### **Description**

The M-Weld™ Gravel Stop MB Fascia uses a continuous pattern of offset holes in the flange through which two layers of roofing plies can bond together, sandwiching the metal flange between them.

### **Features and Benefits**

- Tested per ANSI/SPRI/FM4435/ES-1
- M-Weld<sup>™</sup> Gravel Stop MB Fascia is a two-part system consisting of a continuous galvanized steel water dam, exterior fascia, and a continuous galvanized steel retainer to lock the assembly together
- Self-locating cleat with prepunched slotted holes
- Stainless steel fasteners included