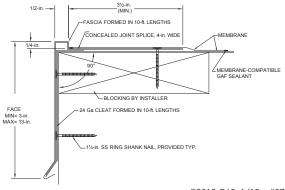

### **Description**

The M-Weld™ Gravel Stop MB Fascia uses a continuous pattern of offset holes in the flange through which two layers of roofing plies can bond together, sandwiching the metal flange between them.

### **Features and Benefits**

- Tested per ANSI/SPRI/FM4435/ES-1
- M-Weld<sup>™</sup> Gravel Stop MB Fascia is a two-part system consisting of a continuous galvanized steel water dam, exterior fascia, and a continuous galvanized steel retainer to lock the assembly together
- Self-locating cleat with prepunched slotted holes
- Stainless steel fasteners included