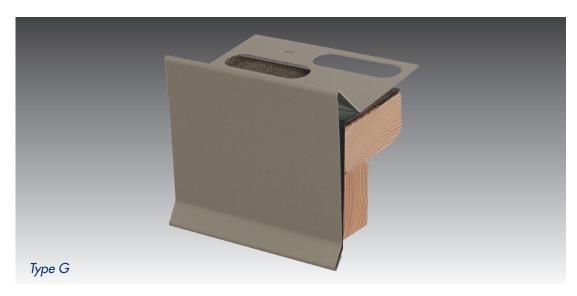

## M-Weld<sup>™</sup> Gravel Stop MB Fascia Type G M-Weld<sup>™</sup> Gravel Stop MB Fascia Type B

Updated: 1/19

Quality You Can Trust...From North America's Largest Roofing Manufacturer!™

# Veld™ Gravel Stop MB Fascia-Type G Aluminum/Steel Veld™ Gravel Stop MB Fascia-Type B Aluminum/Steel

### **Description**

The M-Weld™ Gravel Stop MB Fascia uses a continuous pattern of offset holes in the flange through which two layers of roofing plies can bond together, sandwiching the metal flange between them.

### **Features and Benefits**

- Tested per ANSI/SPRI/FM4435/ES-1
- M-Weld<sup>™</sup> Gravel Stop MB Fascia is a two-part system consisting of a continuous galvanized steel water dam, exterior fascia, and a continuous galvanized steel retainer to lock the assembly together
- Self-locating cleat with prepunched slotted holes
- Stainless steel fasteners included