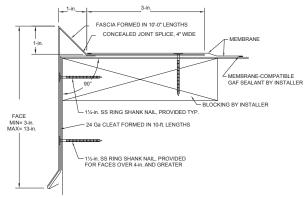

### **Description**

The M-Weld™ Gravel Stop MB Fascia uses a continuous pattern of offset holes in the flange through which two layers of roofing plies can bond together, sandwiching the metal flange between them.

### **Features and Benefits**

- Tested per ANSI/SPRI/FM4435/ES-1
- M-Weld<sup>™</sup> Gravel Stop MB Fascia is a two-part system consisting of a continuous galvanized steel water dam, exterior fascia, and a continuous galvanized steel retainer to lock the assembly together
- Self-locating cleat with prepunched slotted holes
- Stainless steel fasteners included