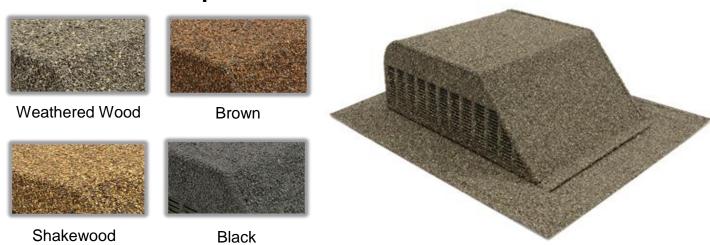

## **Description**

The Master Flow® Roof Louver SSB960 is available in four popular granule-coated colors. The unique finishing process allows shingle granules to be adhered directly to the vent, providing a more complementary look to the roof's shingles (vs. typical metal/plastic roof vents). For roof slopes 3:12 and above.

## **Colors & Basic Specifications**

| Construction                | Opening Size | Flashing Dimensions | Height | NFA (Sq. In.) |
|-----------------------------|--------------|---------------------|--------|---------------|
| Aluminum w/ Granule Coating | 10"          | 16" x 20.5"         | 5 1/2" | 60            |