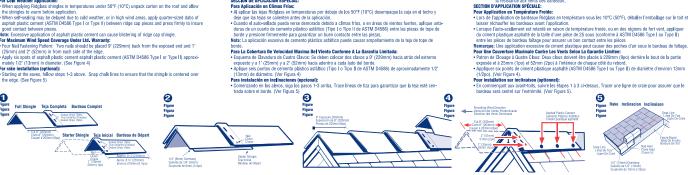

# Ridglass® Premium Ridge Cap Shingles Installation Instructions (English, Spanish and French)

# Premium Ridge Cap Shingles Tejas de Tope de Borde de Calidad Superior Bardeaux de Faîtage de Première Qualité

APPLICATION INSTRUCTIONS

Step 1: Prepare the starter course... To create a starter shingle, cut off the 8" (203mm) exposed portion of a full hip and ridge shingle leaving the dimensional fold portion of the starter shingle, which will be approximately 6-1/4" (210mm) long. Starting at the events for hips and opposite the prevailing wind for ridges, install starter shingle. Fastern through the dimensional fold with one half on each side of 15 and and ridge shingle. Over starter shingle with the 8" (203mm) exposed portion and nail into place. In the dimensional fold area. Ohe mail should be applied on each side (See Figure 2) Next using a complete hip 6 ridge shingle, cover the starter shingle and overlap the dimensional fold by 1/4" and nail into place.

Step 3: To proceed...oviral his dimensional fold area of the first complete hip and ridge shingle by 0" with a complete hip and ridge shingle to provide an 0" (203mm) regressive, then nail shingle through the acceptance of the plant ridge shingle by 10" and into place.

Step 3: To proceed...oviral his dimensional fold area of the first complete hip and ridge shingle by 0" with a complete hip and ridge shingle to provide an 0" (203mm) regressive, then nail shingle through the surface for first or shingle shingle of the shingle constant shingle through the surface for first or shingle shingle constant shingle through the surface for first or first or shingle shingle constant shingle shingle for shingle shingle shingle constant shingle through the surface of the shingle. Over driving will diamage the shingle. Raised nails will interfere with the wide surface of the shingle. Over driving will diamage the shingle. Raised nails will interfere with the wide starter shingle and provided and shingle register.

Net: Docsober application of service Neter 16. Wirenastry.

\*\*Four Itali Tastienting Pattern: Two nails should be placed 5° (228mm) back from the exposed end and 1° (25mm) and 2° (32mm) in form each side of the edge.

\*Zemp and 2° (32mm) in four each side of the edge.

\*\*Apply six spots of pashirt plastic cement applied plastic cement (ASTM D4586 Type I or Type II) approximately 172 (13mm) in diameter. (Rei Figure 4)

\*\*For risk installation (optional):

\*\*Starling at the eaves, follow steps 1-3 above. Snap challs lines to ensure that the shingle is centered over the edge. (See Figure 4)

Pass 1: Prepare la hilada inicial. Para crear una teja inicial, corfe la porción espeesta de 8º (203mm) de una teja completa de cumbrera y borde dejando la porción de pleigue dimensional de la teja inicial, que terra dra 3-14º (201mm) de teja competa de cumbrera y borde dejando la porción de pleigue dimensional de la teja inicial, que terra dra 3-14º (201mm) de tejan comerciado en los destros para las cumbreras y en dirección opuesta al viento predominante para los bordes; inicials a teja inicial. Sigileta a través del pleigue dimensional con un charce do costa dobde de la giancia (1/er Figura ) a comercia de la comercia de contra teja sincializa con la porción expuesta de de 8º (200mm) y clave en sa lugar en el arios de pieque dimensional. Se debe aplicar un clavo en cada lado de la teja de cumbrera y borde a 9º (22mm) mala carda del extreme opuesto y a 1º (2mm) hacia adentro de cada lado. (Ver Figura 2) A continuación: usando una teja competa de cumbrera y borde, cuche la teja de cumbrera y borde de 1º (22mm) mala inicial y testape de lejique dimensional de doblez de la primera cadera competas y la risista cuche con tabilisa por la coma tabilisa comercia con del como al momento de la como al unimizon el consecuencia de la como al unimizon de la como al unimizon de la como al unimizon de como al unimizon de colora de como al unimizon de la como al unimizon de cada con del como al parametra al manos del Campino de la patelatorisma base de tectos o apensa en las plataformas base de tectos de la consecuencia de la lega La civinativa excesso del con la superficio de la lega La civinativa escenda directo da la la la como al unimizon de la lega La civinativa excesso da fuera la la teja. Los clavos deben ser ociocados a melecco la superficio de la lega La civinativa como al viente del lega La civinativa con la consecuencia del con la superficio de la lega La civinativa con la consecuencia d