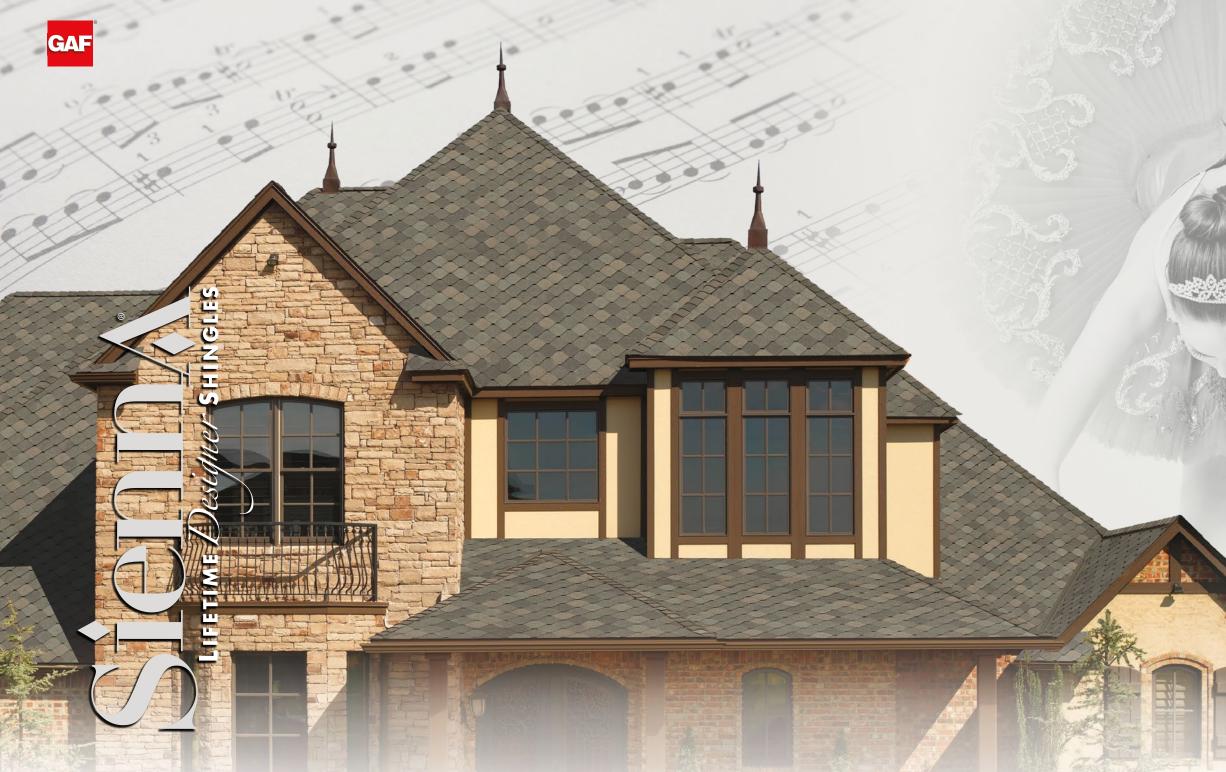

# Modern Style

Sienna<sup>®</sup> adds distinction with its modern interpretation of old world elegance - and for only pennies-a-day more than standard architectural shingles.

In your home, the performance is the thing. Strains of music—everything from classical to rock can be heard from room to room. Every repetition underscores just what it takes to achieve excellence: strength, versatility, endurance, reliability all key characteristics of a top performer. Just like your new Sienna® roof.

### The Smiths.

Live and breathe the arts.

Their house: French Country.

Their roof: Sienna® in Aged Oak.

lts Extra-Large, Rugged Design Makes A Bold And Beautiful Statement.

XX

Rugged Wood-Shake Loc Great Value For A