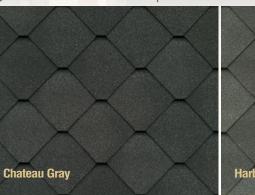

Charcoal

Note: It is difficult to reproduce the color clarity and actual color blends of these products. Before selecting your color, please ask to see several full-size shingles.

**Antique Slate** 

\*Uses premium color shingle granules in an exclusively formulated color blend.