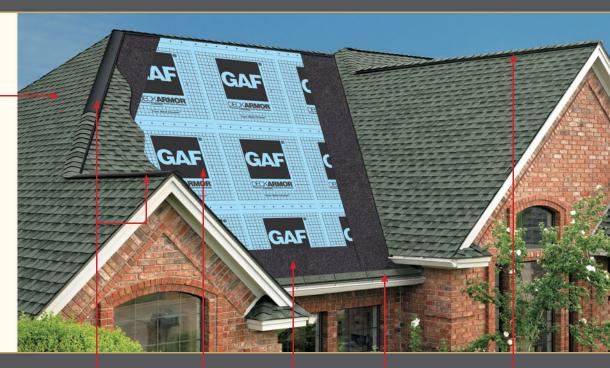

### Cobra<sup>®</sup> Attic Ventilation

GAF

Helps remove excess heat and moisture from your attic to promote energy efficiency in your home and help extend the life of vour root.

SALES OFFICES:

©2016 GAF 9/16 #730

### GAF **Roof Deck**

Protection

Provides an exceptionally strong layer of protection against wind-driven escape from your attic. Also, lies flatter for a betterlooking root.

SOUTHEAST

813-829-8880

### GAF Leak

Barrier

Provides exceptional protection against leaks caused by roof settling and extreme weather. Ideal upgrade at all vulnerable areas (including at the eaves in the North<sup>†</sup>).

### **Starter Strip** Shingles

GAF

Saves time, eliminates waste, and reduces the risk of blow-off...and nsk of blow-ott...and may even help qualify for upgraded wind warranty coverage (see GAF Shingle & Accessory Ltd. Warranty for details).

### **Ridge Cap** Shingles

Enhances the beauty of your home while guarding against leaks at the hips and ridges.

SOUTHWEST

972-851-0500

1 Campus Drive, Parsippany, NJ 07054

The GAF Litetime Roofing System has earned the prestigious Good Housekeeping Seal, which means that Good Housekeeping stands behind the products in this system. (Refer to Good Housekeeping Magazine for its consumer protection policy. Applicable in U.S. only.)