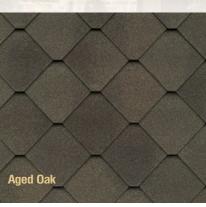

### The Smiths.

Live and breathe the arts.

Their house: French Country.

Their roof: Sienna® in Aged Oak.

lts Extra-Large, Rugged Design Makes A Bold And Beautiful Statement.

XX

Rugged Wood-Shake Loc Great Value For A