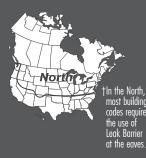

### GAF Leak

Barrier

Provides exceptional protection against leaks caused by roof settling and extreme weather. Ideal upgrade at all vulnerable areas (including at the eaves in the North<sup>†</sup>).