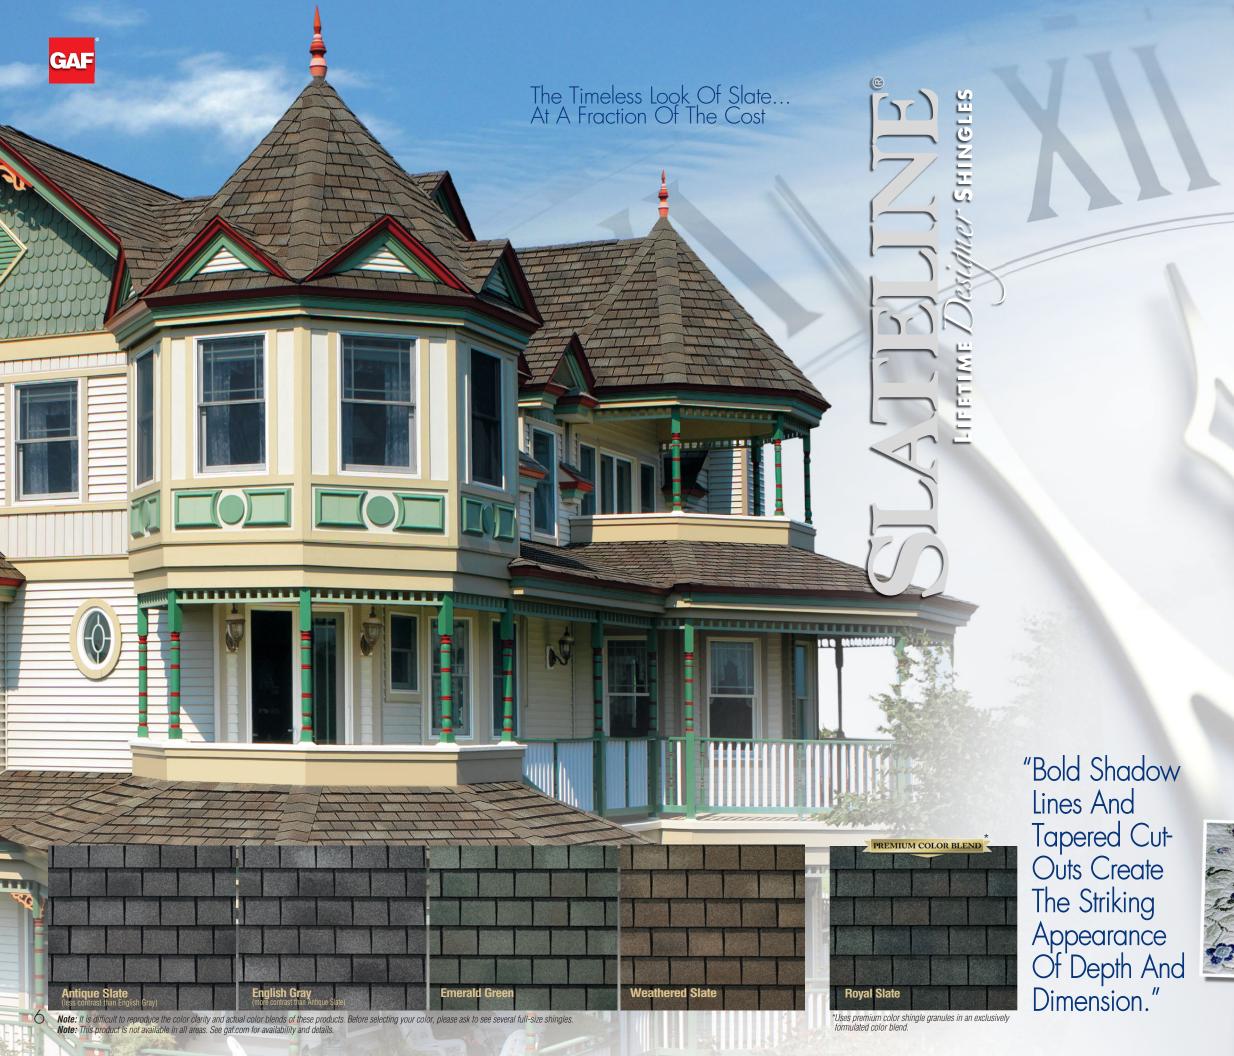

# Classic Style

From the subtle beauty of Camelot® II, to the bold shadow lines and tapered cut-outs of Slateline<sup>®</sup>, to the genuine European tile-look of Monaco<sup>®</sup>, our classic shingles offer a luxurious look at a very affordable price.

Camelot® II Shinales Slateline® Shingles

Monaco<sup>®</sup> Shinales

### The Halls.

Love having people over to visit. She works wonders in the kitchen (her apple pie speaks for itself).

Their house: Victorian.

Their roof: Slateline<sup>®</sup> in Weathered Slate.

"Traditional Beauty... Affordable Luxury."

"Its Rich Appearance And Clean Lines Add Distinction To Any Home."

Note: It is difficult

10

Note: It is difficult to reproduce the color clarity and actual color blends of these products. Before selecting your color, please ask to see several full-size shingles.