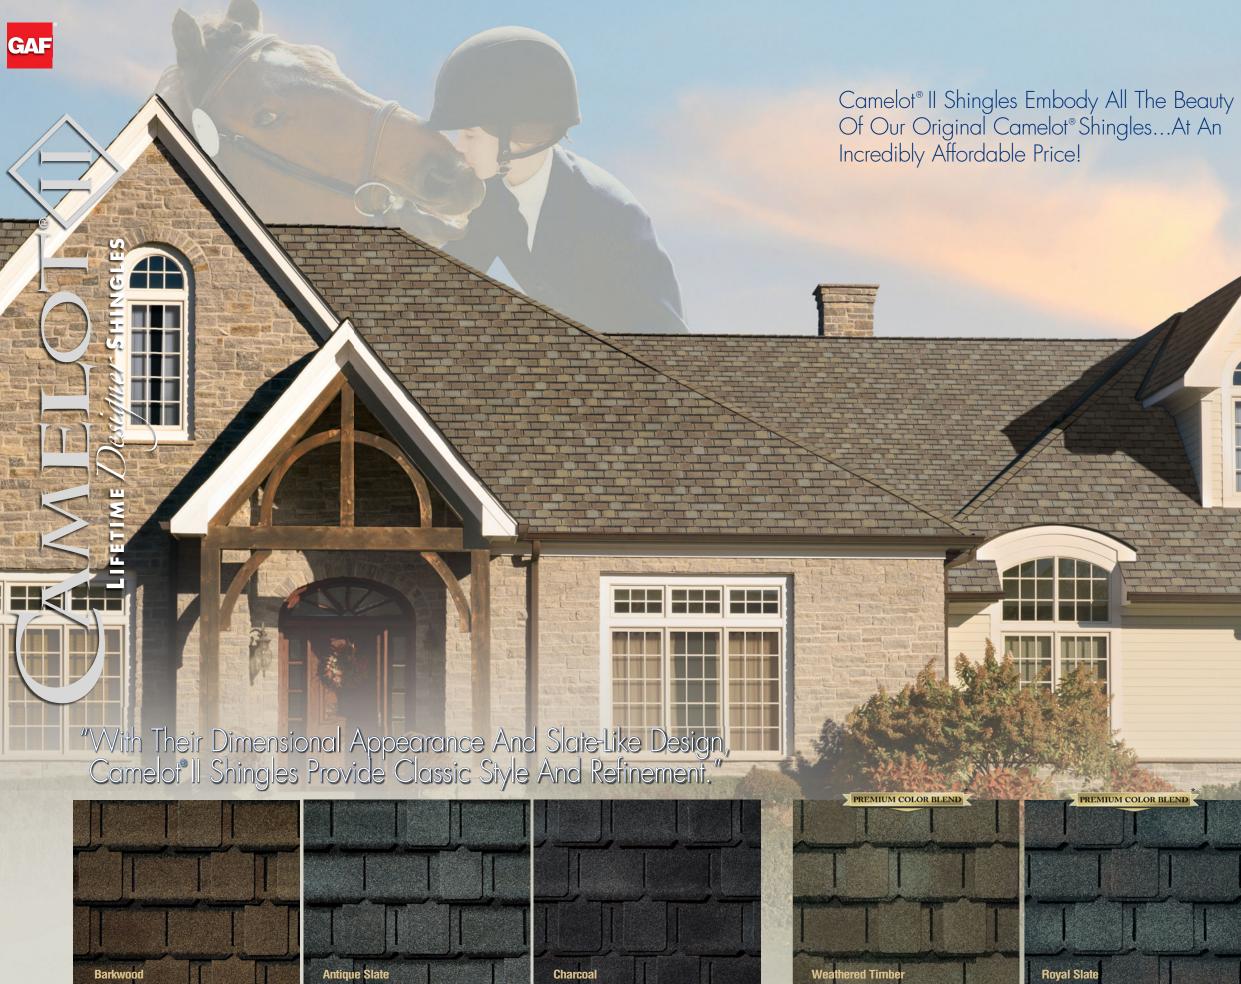

# Classic Style

From the subtle beauty of Camelot® II, to the bold shadow lines and tapered cut-outs of Slateline<sup>®</sup>, to the genuine European tile-look of Monaco<sup>®</sup>, our classic shingles offer a luxurious look at a very affordable price.

Camelot® II Shinales Slateline® Shingles

Monaco<sup>®</sup> Shinales

Charcoal

Note: It is difficult to reproduce the color clarity and actual color blends of these products. Before selecting your color, please ask to see several full-size shingles.

**Antique Slate** 

\*Uses premium color shingle granules in an exclusively formulated color blend.

Weathered Timber

Barkwood

Each home becomes its family's own world. For the Mitchells, their den serves as a showcase for their daughter's show ribbons. Their backyard becomes a weekend flying zone. Even their striking Camelot<sup>®</sup> II roof does double duty as a runway for those occasional emergency landings.

### The Mitchells.

They take quality time as a family very seriously. But they also find time for that extra-special moment together once the kids are tucked into bed.

Their house: Contemporary.

Their roof: Camelot<sup>®</sup> II in Weathered Timber.