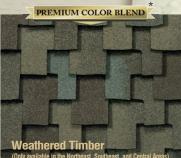

Charcoal

Note: It is difficult to reproduce the color clarity and actual color blends of these products. Before selecting your color, please ask to see several full-size shingles.

**Antique Slate** 

\*Uses premium color shingle granules in an exclusively formulated color blend.

Weathered Timber

Barkwood

Each home becomes its family's own world. For the Mitchells, their den serves as a showcase for their daughter's show ribbons. Their backyard becomes a weekend flying zone. Even their striking Camelot<sup>®</sup> II roof does double duty as a runway for those occasional emergency landings.

### The Mitchells.

They take quality time as a family very seriously. But they also find time for that extra-special moment together once the kids are tucked into bed.

Their house: Contemporary.

Their roof: Camelot<sup>®</sup> II in Weathered Timber.