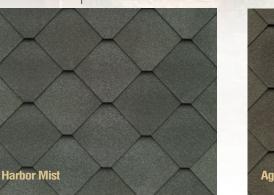

Charcoal

Note: It is difficult to reproduce the color clarity and actual color blends of these products. Before selecting your color, please ask to see several full-size shingles.

**Antique Slate** 

\*Uses premium color shingle granules in an exclusively formulated color blend.