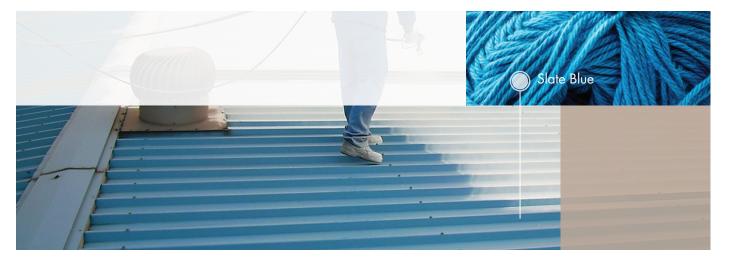

## Silicone Top Coats (Unisil HS II, Unisil II)

| Vhite | Light Gray | Light Tan |
|-------|------------|-----------|
|       |            |           |

Dark Gray

\*Base coat colors shown for representative purposes only.