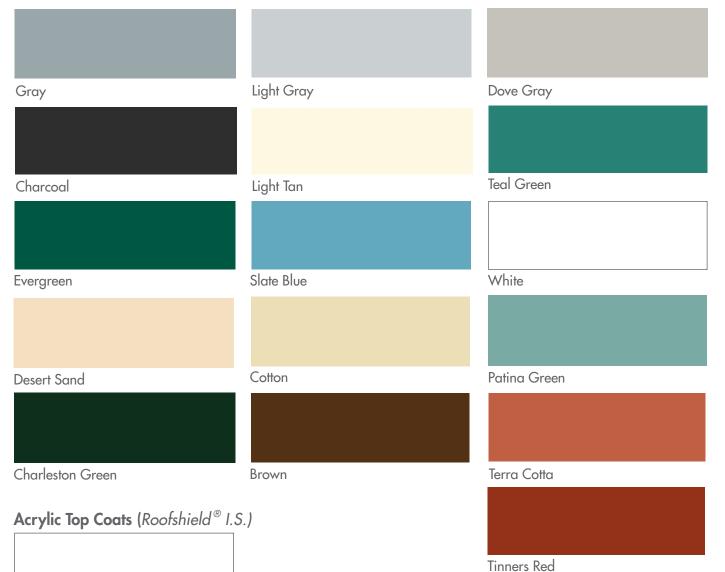

## Standard Acrylics (Roofshield®)

| White | Light Gray | Light Tan |
|-------|------------|-----------|

## **Acrylic Top Coats** (Roof Mate™ products/HydroStop® FinishCoat)

Note: Roofshield® 1.S. is available in White only.

**Urethane Base Coat\***