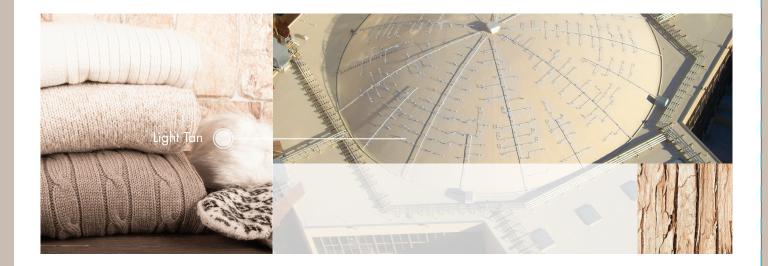

## Standard Acrylics (Roofshield®)

| White | Light Gray | Light Tan |
|-------|------------|-----------|