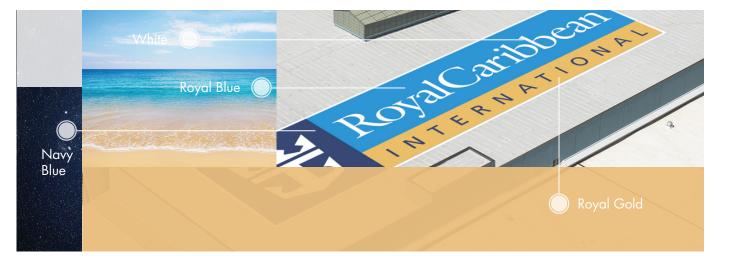

## Fluoropolymer Top Coat — Standard Color (Kymax™)

- **CUSTOMIZED...** available in a wide range of custom colors
- COLOR STABLE... ideal for rooftop logos and company branding
- **DURABLE...** innovative technology based on Kynar Aquatec® PVDF fluoropolymer resin, designed to deliver the proven durability and performance of traditional Kynar® PVDF coatings