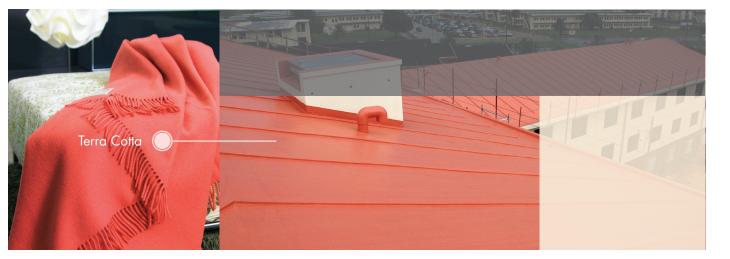

## Fluoropolymer Top Coat — Standard Color (Kymax™)

- **CUSTOMIZED...** available in a wide range of custom colors
- COLOR STABLE... ideal for rooftop logos and company branding
- **DURABLE...** innovative technology based on Kynar Aquatec® PVDF fluoropolymer resin, designed to deliver the proven durability and performance of traditional Kynar® PVDF coatings