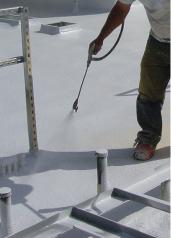

# ACRYLICS

Elastomeric acrylic roof coatings provide excellent durability and can be installed over existing modified bitumen, built-up, structural concrete, metal, or single-ply installations. These coatings are reflective and very easy to install and maintain. GAF is the leader in acrylic roof coatings, having supplied nearly a billion square feet of product throughout the last

Property owners and design professionals love the simple installation and proven track record of GAF Coating products. These reliable coating solutions mean no required tear-offs or new insulation, no disruption to building occupants, no lifting of AC units, no raising of drains, and no expensive equipment to install — all of which means added value for your business!