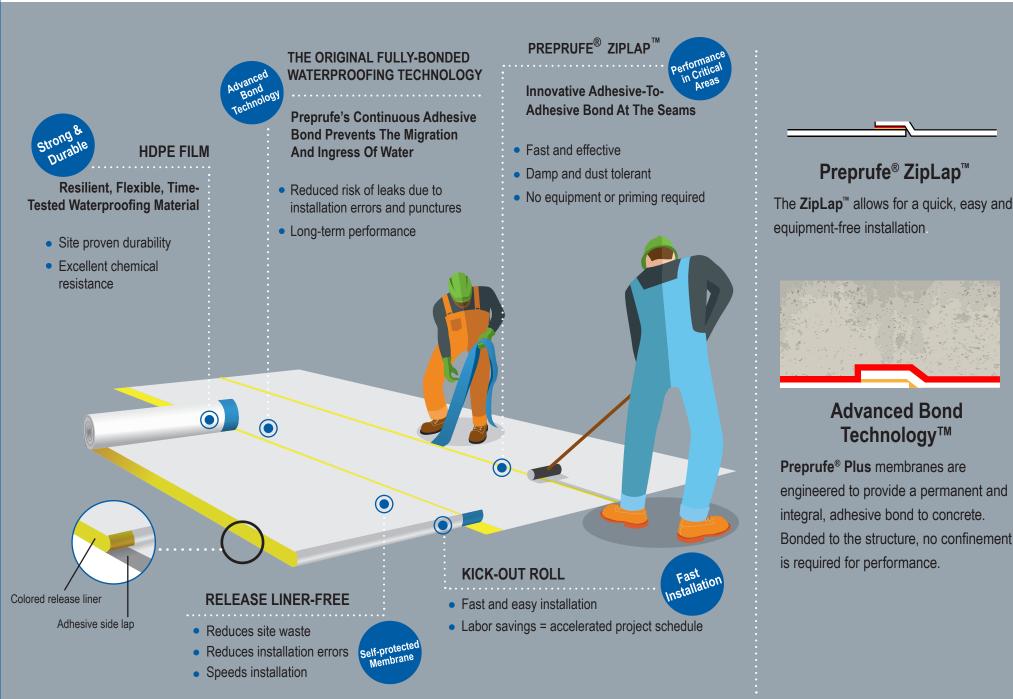

## Performance has a name... Preprufe

Preprufe® has been proven to resist water migration\*

Fast & easy kick-out design

Only 2 operators required for installation

Used on critical projects in a wide range of site conditions

## Serving all markets & industries:

- Airports
- Arts/Education/Health
- Stadiums
- Energy/Industry
- Commercial
- Mass Transit

The first fully-bonded, pre-applied technology

ZipLap™ technology allows for fast installation

No equipment or primer required for installation

No release liner reduces site waste

Preprufe® is supported by years of experience and unparalleled technical service.