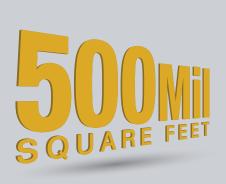

Preprufe® performance has been trusted in some of the most challenging building projects worldwide.

Over 500 Million ft<sup>2</sup> (50M m<sup>2</sup>) of **Preprufe**<sup>®</sup> has been installed worldwide