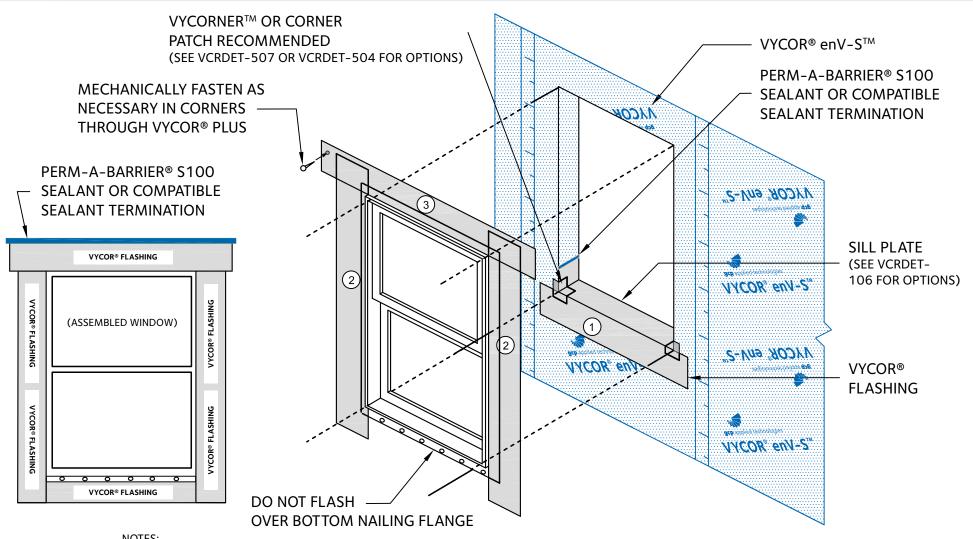

## NOTES:

- A. VISIT GCPAT.COM FOR THE MOST CURRENT DETAILS, INSTALLATION VIDEO AND PRODUCT DATA SHEETS
- RIPCORD® CAN BE REMOVED FROM VYCOR® FLASHING FOR EASE OF INSTALLATION
- C. INSTALL VYCOR® FLASHING IN ORDER AS SHOWN BY NUMBERS
- DETAIL RELEVANT FOR ALL VYCOR® FLASHINGS
- INSTALL VYCOR® enV-S™ VERTICALLY OR HORIZONTALLY TO FORM WATER SHEDDING LAPS
- F. INSTALL PERM-A-BARRIER® \$100 OR COMPATIBLE SEALANT TO TOP LEADING EDGE OF HEAD FLASHING AND ALL NON WATER SHEDDING EDGES

## **FLANGED WINDOW**

FLASHING INSTALLATION AFTER VYCOR® enV-S™ VYCOR® SELF-ADHERED FLASHING

**Drawing: VCRENVS-100** 

Scale: Not to scale

Effective Date: 08/04/19

**Supersedes: NEW** 

gcpat.com