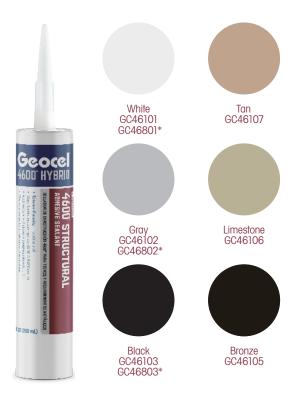

## **4600<sup>™</sup> HYBRID** STRUCTURAL ADHESIVE SEALANT

\*Canada part number Product colors shown are an approximation and are not intended to be used for exact color matching.