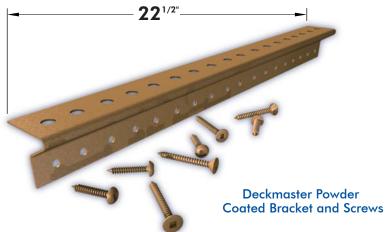

## **Deckmaster Specifications**

Also available in Stainless Steel with a Lifetime Warranty

## **BRACKETS**

22.5" LONG, 24 GAUGE with pre drilled holes 1 1/8" spacing. HOT DIPPED ZINC COATED GALVANIZED STEEL SHEET (G-90) ASTM A448 GRADE D CLASS 1 G90, with bronze epoxy coating. Tested to 1000 hour salt spray per ASTM B117. **REGULAR SPANGLE** 

STAINLESS STEEL (304)

Brackets and screws weigh approximately 58 pounds per 250 square feet on 16" centers.

## **SCREWS**

**Grabbergard Screws are ACQ Compliant** 

Board Screws, #2 Square Recess with Type 17 point, 8 TPI

1" Grabbergard ® (1000 Hour Salt Spray), Stainless Steel (302)

10x 1-1/4" Grabbergard ® (1000 Hour Salt Spray), Stainless Steel (302)