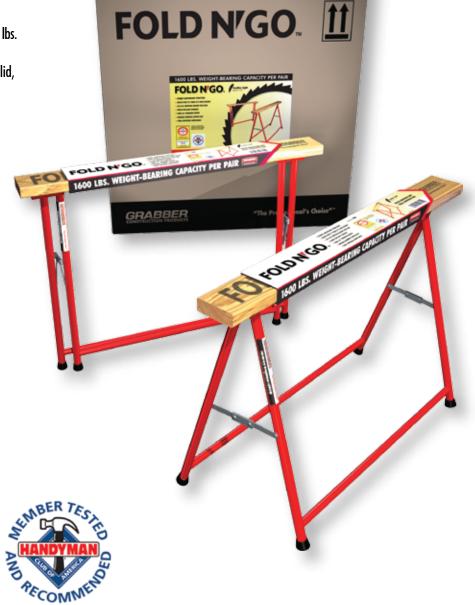

New Fold N Go saw horses are lightweight and easy to pack-up and store and they are also exceptionally strong. Demonstrated weight-bearing capacity each pair is 1,600 lbs. Fold N Go is made using solid steel construction with a durable hard wood top support. No plastic here. . .only solid, dependable performance.

## **FEATURES**

- ▶ Sturdy lightweight structure
- ▶ Holds over 70 times it's own weight
- ▶ 22.5 lb shipping weight per pair
- ▶ Folds for easy storage and transport
- ▶ Wide 36" working width
- ▶ Durable rubber-capped feet
- ▶ OSHA certified compliance
- ▶ 1600 lb weight-bearing capacity per pair