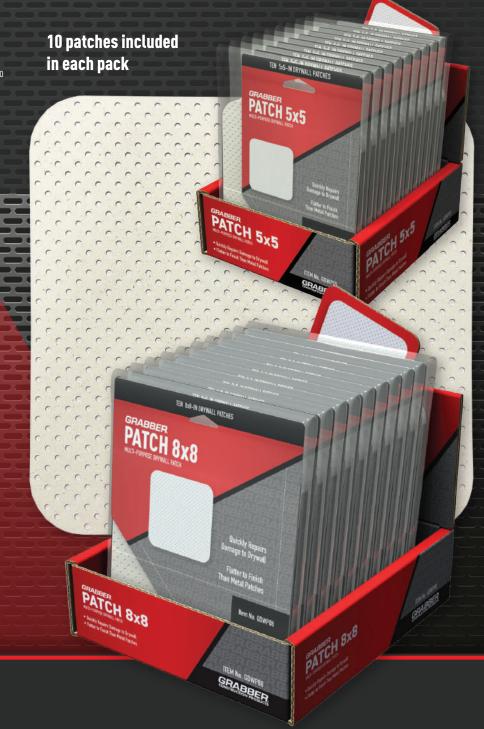

## 5X5-IN OR 8X8-IN MULTI-PURPOSE DRYWALL PATCHES

Introducing Grabber's new professional quality multi-purpose drywall patch repair program. These new perforated patch sheets are ideal for quick repairs to damaged drywall and are flatter and easier to finish over than metal patches. Grabber drywall patches are available in packets of 10, 5x5 or 8x8 sheets.

#### Flat Design

Grabber's new drywall patches are flatter than metal patches and are much easier finish.

5X5-in patches - Item Number:

**GDWP55** 

8X8-in patches - Item Number:

GDWP88

**MADE IN USA** 

www.grabberpro.com

Grabber Construction Products 5255 West 11000 North Highland, Utah 84003

| Display Case | Contains 10 Packets |
|--------------|---------------------|
| Packet       | Contains 10 Patches |
| Material     | Composite Material  |