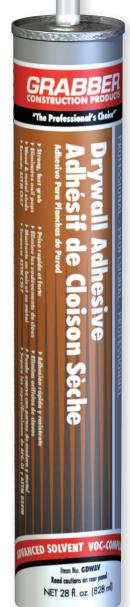

## GRABBER DRYWALL ADHESIVE

\*ADVANCED SOLVENT VOC COMPLIAN

## **PRODUCT FEATURES**

- VOC-COMPLIANT
- > STRONG, FAST GRAB
- ► ELIMINATES NAIL POPS
- ► MOISTURE-RESISTANT
- ► REDUCES SOUND TRANSMISSION
- ▶ WOOD & METAL STUDS

GRABBER PROFESSIONAL DRYWALL ADHESIVE IS A HIGH-PERFORMANCE, VOC-COMPLIANT FORMULA SPECIFICALLY DESIGNED FOR INSTALLING DRYWALL AND PANELING TO MOST COMMON BUILDING MATERIALS, INCLUDING WOOD AND METAL. IT OFFERS EXCELLENT ADHESION, REDUCES NAIL POPS AND PROVIDES A "NO SAG" INSTALLATION.

GRABBER DRYWALL ADHESIVE FILLS GAPS IN SUBSTRATES, PROVIDING A MORE SOLID BACKUP SURFACE AND REDUCING SOUND TRANSMISSION. IT IS UNAFFECTED BY MOISTURE AND RESISTS AGING - IT WILL NOT BECOME HARD OR BRITTLE WITH AGE.

EXCEEDS THE REQUIREMENTS OF ASTM C557 AND HAS BEEN TESTED IN ACCORDANCE WITH E72 FOR RACKING AND SHEARING.

ITEM NO. GDWAV