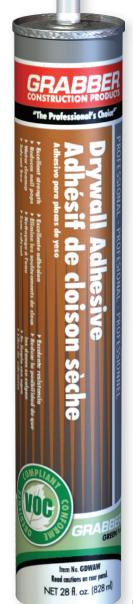

## GRABBER DRYWALL ADHESIVE

\*WATER BASED VOC COMPLIANT

## **PRODUCT FEATURES**

- ► ENVIRONMENTALLY SAFE VOC-COMPLIANT
- ► BONDS DRYWALL TO WOOD, METAL STUDS, PLASTER, WALLBOARD, PLYWOOD, PANELING AND TILEBOARD
- EXCELLENT STRENGTH
- ▶ "NO SAG" INSTALLATION
- ▶ REDUCES NAIL POPS
- CLEANS EASILY WITH WATER IN WET STATE
- ► CARTRIDGE AND CARTON CONTAIN POST-CONSUMER RECYCLED MATERIAL

GRABBER GREEN PRODUCTS PROFESSIONAL DRYWALL ADHESIVE IS SPECIFICALLY DESIGNED FOR INSTALLING DRYWALL AND PANELING TO MOST COMMON BUILDING MATERIALS. IT OFFERS EXCELLENT ADHESION, REDUCES NAIL POPS AND PROVIDES A "NO SAG" INSTALLATION.

GRABBER GREEN PRODUCTS PROFESSIONAL DRYWALL IS A VOC-COMPLIANT FORMULA CONTAINING NO OZONE DEPLETING CHEMICALS, MAKING IT SAFER FOR YOU AND THE ENVIRONMENT. UNLIKE SOLVENT-BASED ADHESIVES, IT IS NONFLAMMABLE, EMITS NO HARMFUL FUMES AND CLEANS UP WITH WATER

EXCEEDS THE PERFORMANCE REQUIREMENTS OF THE ASTM C557 SPECIFICATION. TESTED IN ACCORDANCE WITH E72 FOR RACKING AND SHEARING.

**ITEM NO.** GDWAW