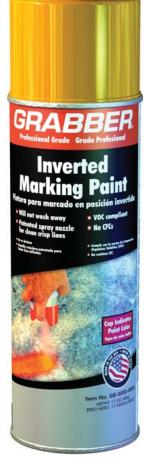

## **Inverted Tip Marker**

Exclusive spray tip and can are designed to work in the inverted position. Special new overcap allows finger-tip control without removing the color coded cap. Waterbase and VOC compliant makes it environmentally formulated. High solids for greater coverage. Convenient to use.

- Clear spray paint
- Will not wash away
- Environmentally friendly
- Patented spray nozzle for clean crisp lines
- VOC compliant
- No CFCs

- Comes in 4 bright fluorescent colors
- Will not wash away
- Environmentally friendly
- Patented spray nozzle for clean crisp lines
- VOC compliant
- No CFCs