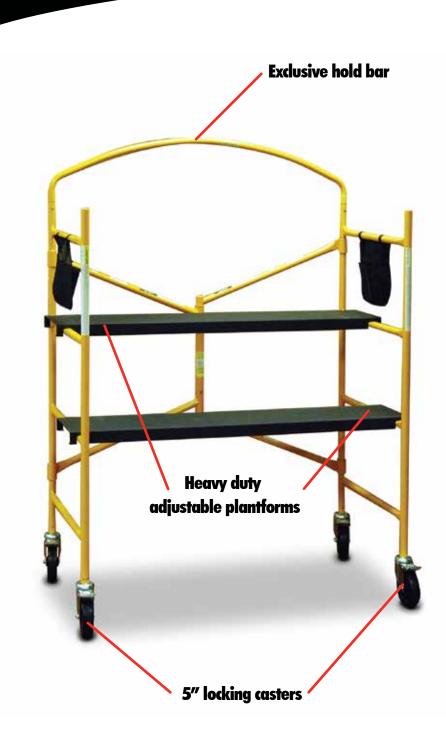

## Mini Scaffold 4' with 5" Swivel center lock casters

Grabber's Mini Scaffold includes heavy duty 5" swivel casters with center lock to prevent both rolling and swiveling when in use. Threaded snap pins fasten the casters to the scaffold.

All Grabber Scaffolds, Sawhorses, Drywall Carts, and Benches meet or exceeds requirements of ANSI Code A10.8 Read and follow O.S.H.A. codes and regulations.

- > 21" Wide x 52" High x 44" Long
- Big 5" locking swivel casters
- 1" Tubular Steel Frame
- Twin Steel Platforms
- Fold Down Flat (4")
- ▶ Holds up to 500 lbs.
- Hand hold bar

Item No. GM4