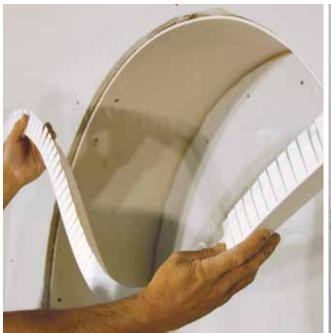

## **NO-COAT ARCH**

Install perfect archways in minutes without the hassle of glues, staples and extra coats of mud. Arch tape-on arches have notched flanges that flex and conform to any arch, and a stiff profile that fine-tunes poor framing and creates a perfectly smooth, round curve.

## Description

ARCH'S unique tape-on design allows for dramatic labor savings and requires less mud than competitors. No more awkward stapling and time-consuming spraying.

#### Features/Benefits

- Notched flanges flex and conform to any arch
- · No spray glues required
- · No staples required
- Stiff profile fine-tunes poor framing and creates perfectly smooth, round curve
- Self-forming, ridgeless design
- SLAM corner design ensures strength, durability, labor savings and eliminates costly callbacks