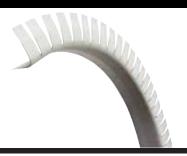

## **NO-COAT ARCH**

Install perfect archways in minutes without the hassle of glues, staples and extra coats of mud. Arch tape-on arches have notched flanges that flex and conform to any arch, and a stiff profile that fine-tunes poor framing and creates a perfectly smooth, round curve.

## Description

ARCH'S unique tape-on design allows for dramatic labor savings and requires less mud than competitors. No more awkward stapling and time-consuming spraying.

#### Features/Benefits

- Notched flanges flex and conform to any arch
- · No spray glues required
- · No staples required
- Stiff profile fine-tunes poor framing and creates perfectly smooth, round curve
- Self-forming, ridgeless design
- SLAM corner design ensures strength, durability, labor savings and eliminates costly callbacks