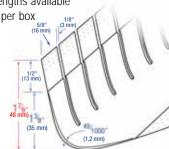

#### **Product Details**

10' (3 m) lengths Custom lengths available 10 sticks per box