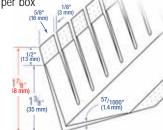

#### **Product Details**

10' (3 m) lengths Custom lengths available 10 sticks per box