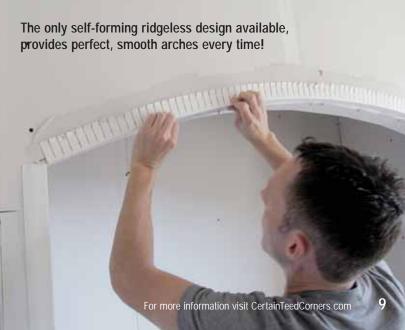

## **NO-COAT ARCH**

Install perfect archways in minutes without the hassle of glues, staples and extra coats of mud. Arch tape-on arches have notched flanges that flex and conform to any arch, and a stiff profile that fine-tunes poor framing and creates a perfectly smooth, round curve.

#### Features/Benefits

- Notched flanges flex and conform to any arch
- · No spray glues required
- · No staples required
- Stiff profile fine-tunes poor framing and creates perfectly smooth, round curve
- Self-forming, ridgeless design
- SLAM corner design ensures strength, durability, labor savings and eliminates costly callbacks