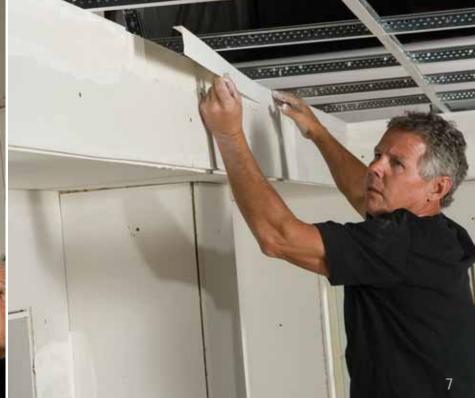

### Description

NO-COAT BULLNOSE corners offer the strength and durability of NO-COAT's SLAM design with a superior aesthetic finish.

### **Applications**

• 90° outside corners

### Features/Benefits

- · Perfect ridgeless radius
- Eliminates transition angles and bead ridges for superior aesthetic result
- Will not dent handles severe impacts
- SLAM corner design ensures strength, durability, labor savings and eliminates costly callbacks