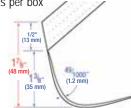

#### **Product Details**

8', 9', 10', 12' stick lengths (2.4 m, 2.7 m, 3 m, 3.7 m) 50 sticks per box

### **Product Details**

8', 9', 10', 12' stick lengths (2.4 m, 2.7 m, 3 m, 3.7 m) 50 sticks per box