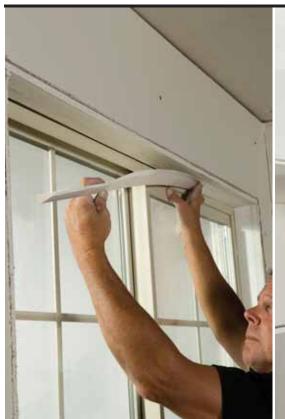

#### Description

NO-COAT BULLNOSE corners offer the strength and durability of NO-COAT's SLAM design with a superior aesthetic finish.

## **Applications**

• 90° outside corners

### Features/Benefits

- Perfect ridgeless radius
- Eliminates transition angles and bead ridges for superior aesthetic result
- Will not dent handles severe impacts
- SLAM corner design ensures strength, durability, labor savings and eliminates costly callbacks