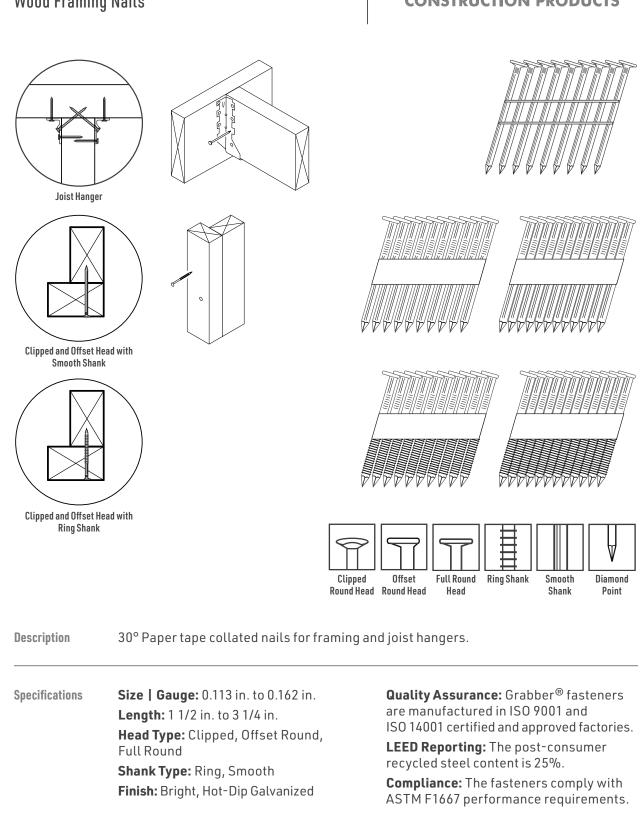

## Wood Framing Nails

| Applications         | <ul><li>Wood-to-wood framing</li><li>Joist hanging</li></ul>                                                                                                                                                                                                                                                      | <ul> <li>General wood construction</li> </ul>                                                                                                                              |
|----------------------|-------------------------------------------------------------------------------------------------------------------------------------------------------------------------------------------------------------------------------------------------------------------------------------------------------------------|----------------------------------------------------------------------------------------------------------------------------------------------------------------------------|
| Installation         | <ul> <li>Use with any 30° pneumatic nail gun.</li> </ul>                                                                                                                                                                                                                                                          | <ul> <li>The head is fully seated when it is flush<br/>with the work surface.</li> </ul>                                                                                   |
| Features             | <ul> <li>Full round head nails provide a larger load-bearing surface for framing and general construction.</li> <li>Clipped and offset round heads allow the nails to sit closer together in the collation, and they take up less space</li> <li>Smooth shank penetrates the wood easily and smoothly.</li> </ul> | <ul> <li>power. As the nail penetrates wood, fibers lock around the grooves in the shank, creating a durable bond.</li> <li>Diamond point is designed to easily</li> </ul> |
|                      |                                                                                                                                                                                                                                                                                                                   |                                                                                                                                                                            |
|                      |                                                                                                                                                                                                                                                                                                                   |                                                                                                                                                                            |
|                      |                                                                                                                                                                                                                                                                                                                   |                                                                                                                                                                            |
| Produc<br>Dimensions | D Hood Diamotor Wire Diamot                                                                                                                                                                                                                                                                                       | er Shank Type                                                                                                                                                              |

|     | ۲ | r | 0 | a | u  | CT |
|-----|---|---|---|---|----|----|
| Dim | e | n | S | i | DI | ns |

| B Head Diameter | Wire Diameter | Shank Type |
|-----------------|---------------|------------|
| 0.266 in.       | 0.113 in.     | Ring       |
| 0.266 in.       | 0.113 in.     | Smooth     |
| 0.266 in.       | 0.120 in.     | Ring       |
| 0.266 in.       | 0.120 in.     | Smooth     |
| 0.275 in.       | 0.131 in.     | Ring       |
| 0.275 in.       | 0.131 in.     | Smooth     |
| 0.287 in.       | 0.113 in.     | Ring       |
| 0.287 in.       | 0.113 in.     | Smooth     |
| 0.287 in.       | 0.120 in.     | Ring       |
| 0.287 in.       | 0.120 in.     | Smooth     |
| 0.287 in.       | 0.131 in.     | Smooth     |
| 0.287 in.       | 0.148 in.     | Smooth     |
| 0.287 in.       | 0.162 in.     | Smooth     |
| 0.291 in.       | 0.131 in.     | Smooth     |