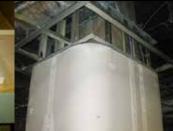

### **Reduce Installation Time**

Install 10 ft. sections of complex drywall detail in minutes with very little finishing.

- Assemblies are rigid and easy to install
- Panels go anywhere you go
- Finish butt joints and you are ready for paint

#### **Reduce Installation Time**

Install 10 ft. sections of complex drywall detail in minutes with very little finishing.

- Install one piece
- Take one trip up on the man lift or scaffold
- Finish only your butt joints